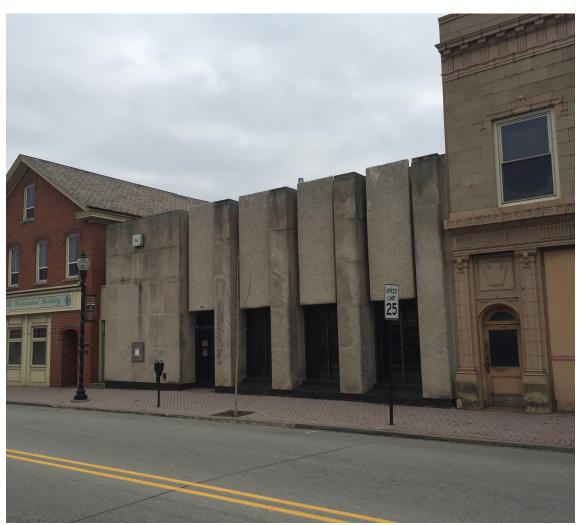

# PROPERTY INFO

- + Former bank building
- + Separate drive-thru in rear of building
- + Private parking lot with 8 spaces
- + Located in close proximity to Tractor Supply Co., Dollar General and Sheetz