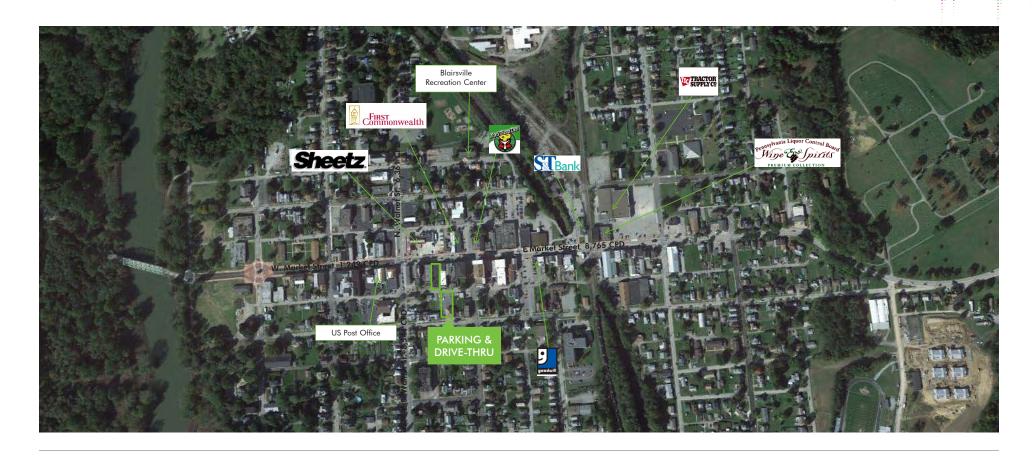

# PROPERTY INFO

- + Former bank building
- + Separate drive-thru in rear of building
- + Private parking lot with 8 spaces
- + Located in close proximity to Tractor Supply Co., Dollar General and Sheetz