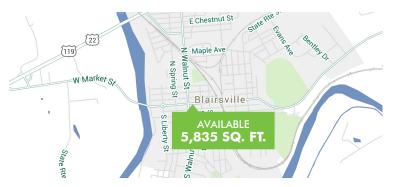

# FOR SALE OR LEASE

# 34 East Market Street

BLAIRSVILLE, PA 15717





# PROPERTY INFO

- + Former bank building
- + Separate drive-thru in rear of building
- + Private parking lot with 8 spaces
- + Located in close proximity to Tractor Supply Co., Dollar General and Sheetz



# **2016 Estimated Demographics**

|                          | One<br>mile | Three<br>miles | Five<br>miles |
|--------------------------|-------------|----------------|---------------|
| Population               | 3,531       | 6,587          | 10,715        |
| Households               | 1,650       | 2,864          | 4,506         |
| Average Household Income | \$67,463    | \$67,412       | \$64,312      |
| Daytime Population       | 1,134       | 4,041          | 4,667         |





# FOR SALE OR LEASE

# 34 East Market Street

BLAIRSVILLE, PA 15717





### **CONTACT US**

## Robert Gold, CCIM

First Vice President +1 412 316 2397 robert.gold@cbre.com

#### **Benjamin Roth**

Associate +1 412 394 9852 benjamin.roth@cbre.com © 2016 CBRE, Inc. This information has been obtained fr