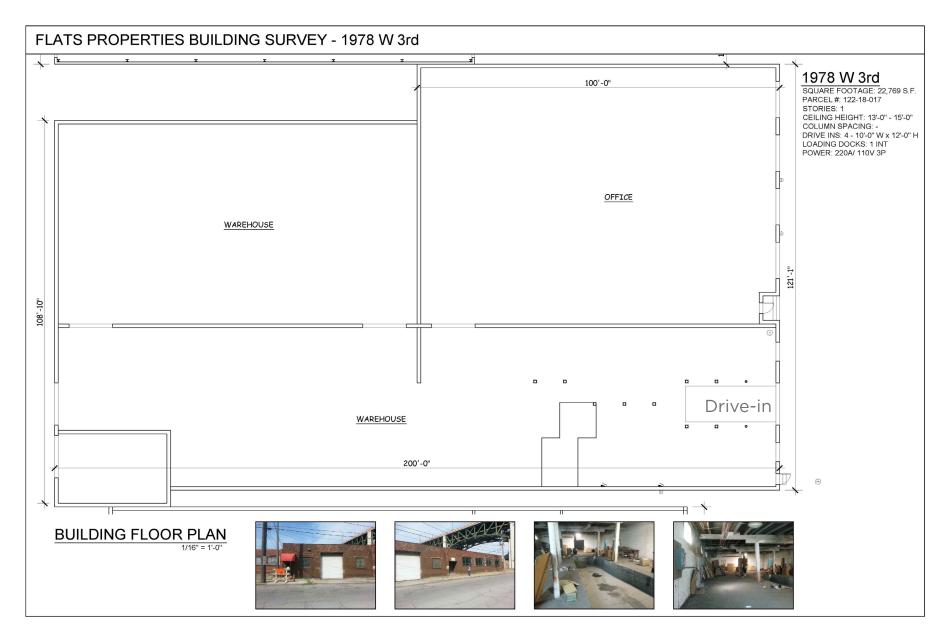

#### **Property Specifications**

| TOTAL SF             | 22,769 SF                 |
|----------------------|---------------------------|
| OFFICE SF            | 2.000 SF                  |
| WAREHOUSE SF         | 20,789 SF                 |
| CONSTRUCTED          | 1920                      |
| CONSTRUCTION         | Masonry                   |
| CEILING CLEAR HEIGHT | 13'-15'                   |
| SPRINKLER            | Wet System                |
| LIGHTING             | Fluorescent               |
| HEAT                 | Overhead Gas Unit Heaters |
| DRIVE-IN DOORS       | Two (2)                   |
| DOCKS                | One (1)                   |
| POWER                | 220A / 240V / 1P          |
| COLUMN SPACING       | 40×40                     |
|                      |                           |

## Floor Plan / Site Plan