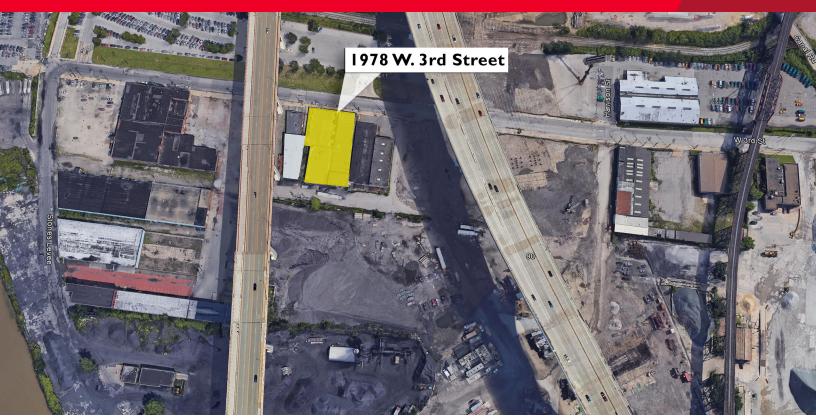

# FOR LEASE Flats South Innovation District 1978 W. 3rd Street

Cleveland, Ohio

FOR LEASE Flats South Innovation District 1978 W. 3rd Street Cleveland, Ohio