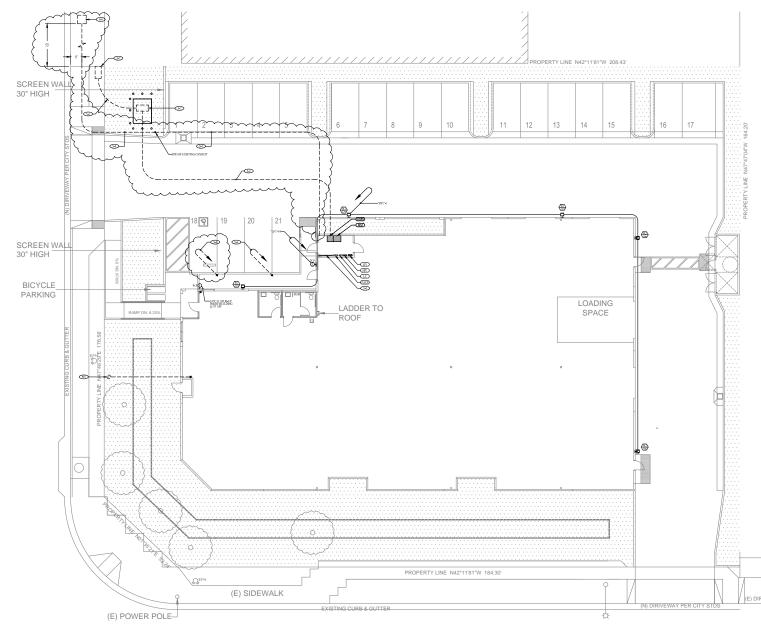

#### **PROPERTY HIGHLIGHTS:**

- Freestanding building on a fee simple parcel
- Expected Completion: Summer 2018
- +/-800 sq. ft. offices, including 2 RR's
- 5 GL Doors
- 17' min. clear height
- 400A, 277/480V electric (expandable)
- All concrete driveways (2)
- 21 exclusive parking stalls
- Fire sprinklers: .33/3000