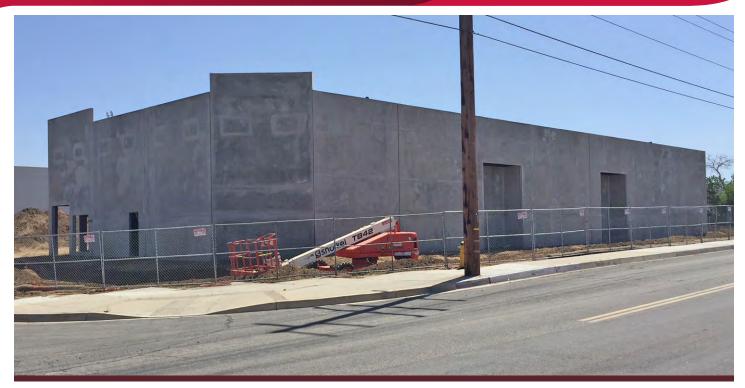

## NEW INDUSTRIAL BUILDING FOR SALE ±11,952 SF ON ±.78 ACRES

41720 CORNING PLACE | MURRIETA, CA

#### **PROPERTY HIGHLIGHTS:**

- Freestanding building on a fee simple parcel
- Expected Completion: Summer 2018
- +/-800 sq. ft. offices, including 2 RR's
- 5 GL Doors
- 17' min. clear height
- 400A, 277/480V electric (expandable)
- All concrete driveways (2)
- 21 exclusive parking stalls
- Fire sprinklers: .33/3000