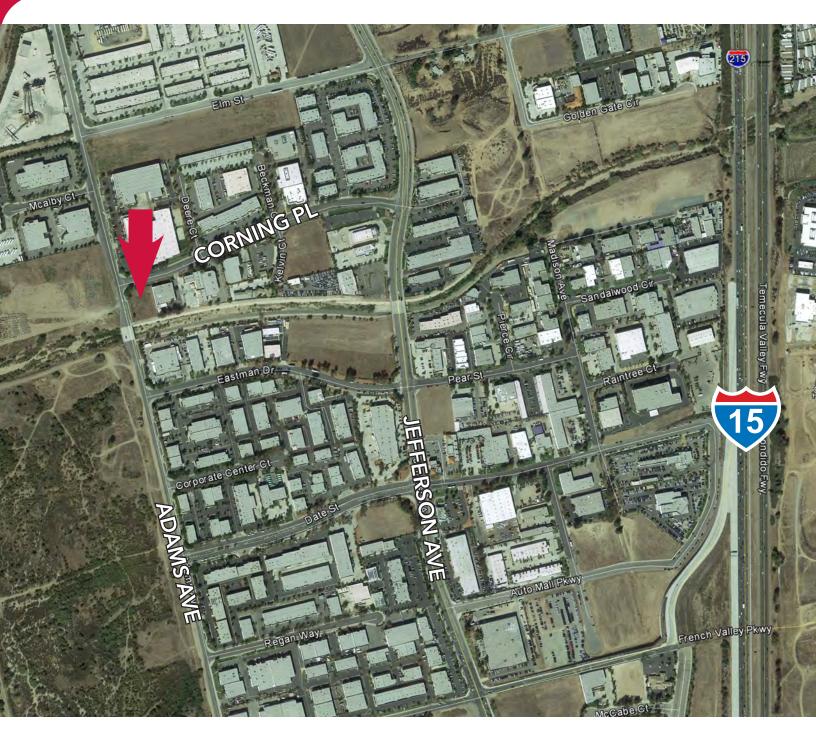

### NEW INDUSTRIAL BUILDING FOR SALE ±11,952 SF ON ±.78 ACRES

41720 CORNING PLACE | MURRIETA, CA

**ADAMS AVENUE** 

#### **Charley Black** 951.445.4507 cblack@leetemecula.com Lic.#01000597

**CORNING PLACE** 

No warranty or representation has been made to the accuracy of the foregoing information. Terms of sale or lease and availability are subject to change or withdrawal without notice. Lee & Associates Commercial Real Estate Services, Inc. - Riverside. 25240 Hancock Avenue, Suite 100 - Murrieta, CA 92562 Corporate ID# 01048055