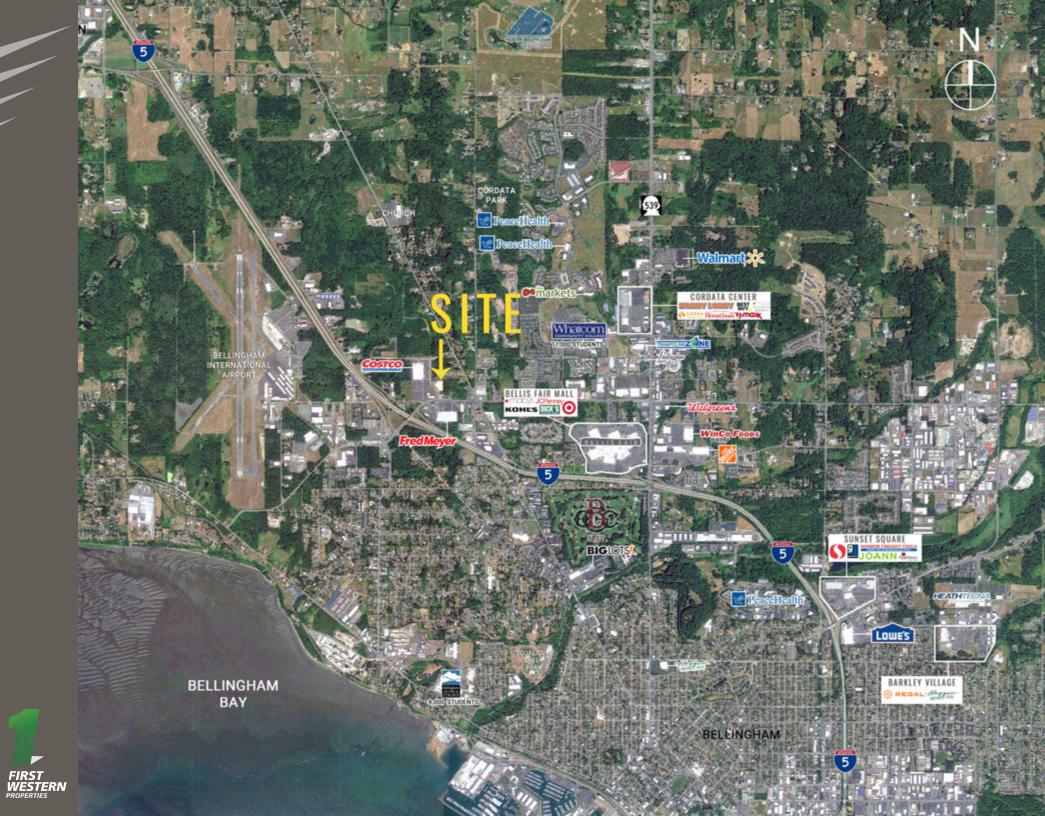

## BAKERVIEW ROAD LAND

Steve Erickson | Brennan McClurg

First Western Properties,Inc. | 425.822.5522 | fwp-inc.com 11621 97th Lane NE, Kirkland, Washington 98034

AWA AWA

**BELLINGHAM, WA** which serves as the County Seat of Whatcom County, is at the center of a uniquely picturesque area offering a rich variety of recreational, cultural, educational, and economic activities. Excellence in education is hallmark of their community. Nationally lauded K-12 public schools, two community colleges, and Western Washington University - consistently ranked high among public regional universities - all call Bellingham home.