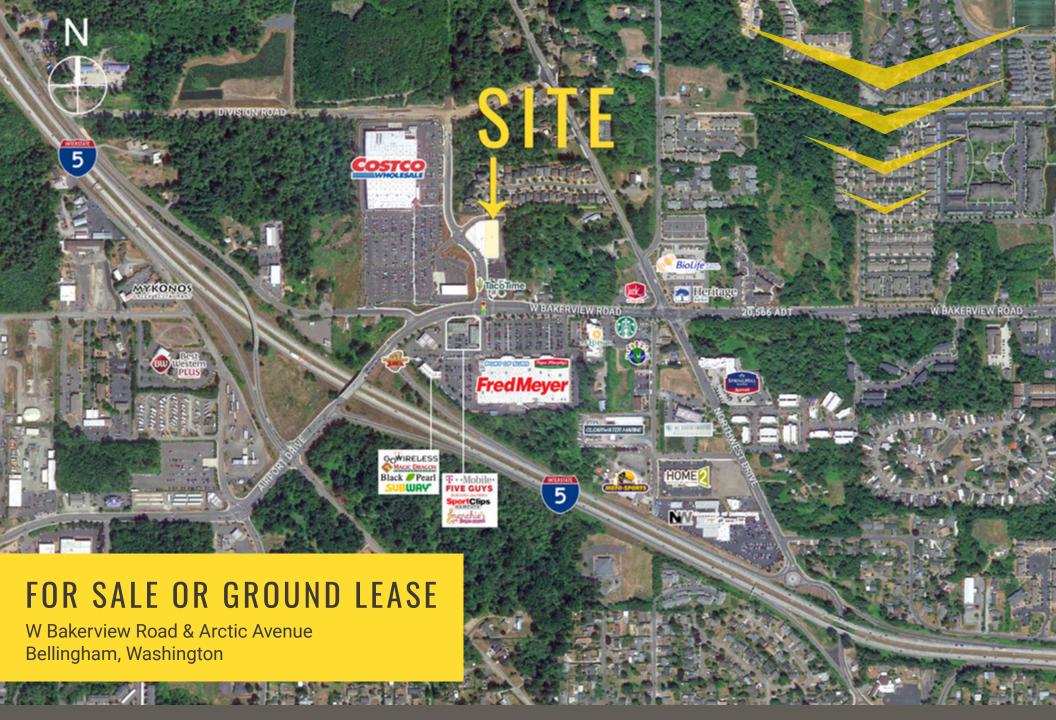

## BAKERVIEW ROAD LAND

Steve Erickson | Brennan McClurg

First Western Properties,Inc. | 425.822.5522 | fwp-inc.com 11621 97th Lane NE, Kirkland, Washington 98034

AWA AWA

**BELLINGHAM, WA** which serves as the County Seat of Whatcom County, is at the center of a uniquely picturesque area offering a rich variety of recreational, cultural, educational, and economic activities. Excellence in education is hallmark of their community. Nationally lauded K-12 public schools, two community colleges, and Western Washington University - consistently ranked high among public regional universities - all call Bellingham home.