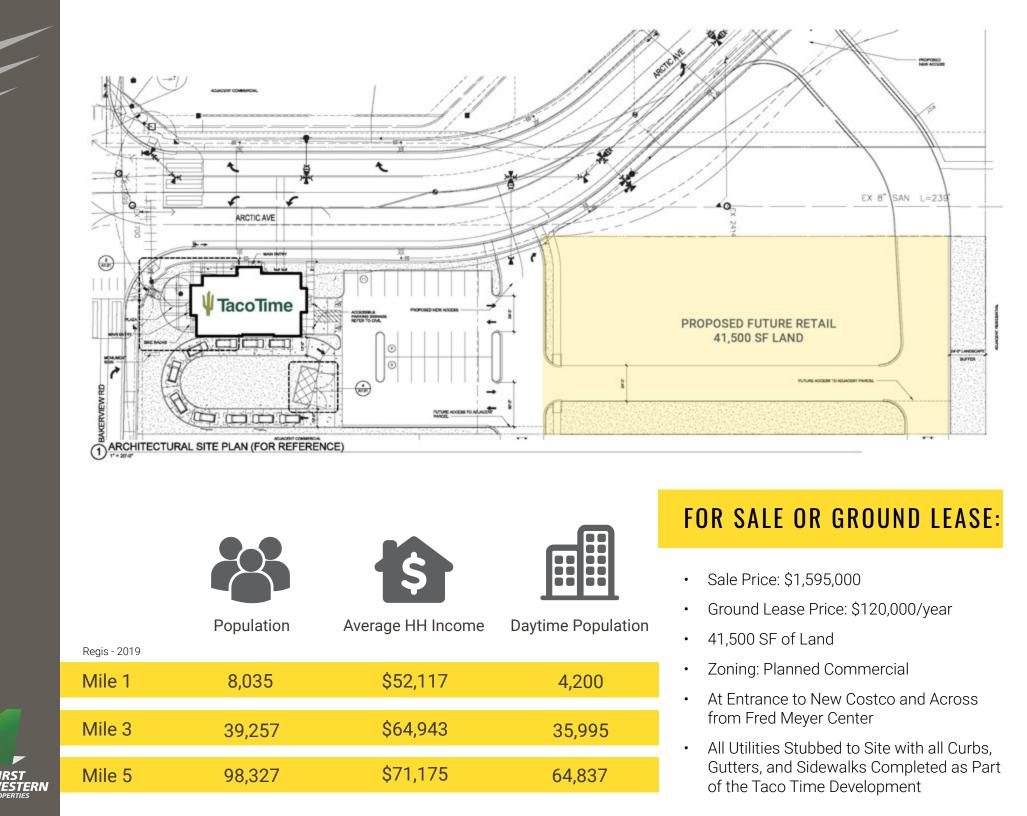

## BAKERVIEW ROAD LAND

Steve Erickson | Brennan McClurg

First Western Properties,Inc. | 425.822.5522 | fwp-inc.com 11621 97th Lane NE, Kirkland, Washington 98034

AWA AWA

**BELLINGHAM, WA** which serves as the County Seat of Whatcom County, is at the center of a uniquely picturesque area offering a rich variety of recreational, cultural, educational, and economic activities. Excellence in education is hallmark of their community. Nationally lauded K-12 public schools, two community colleges, and Western Washington University - consistently ranked high among public regional universities - all call Bellingham home.