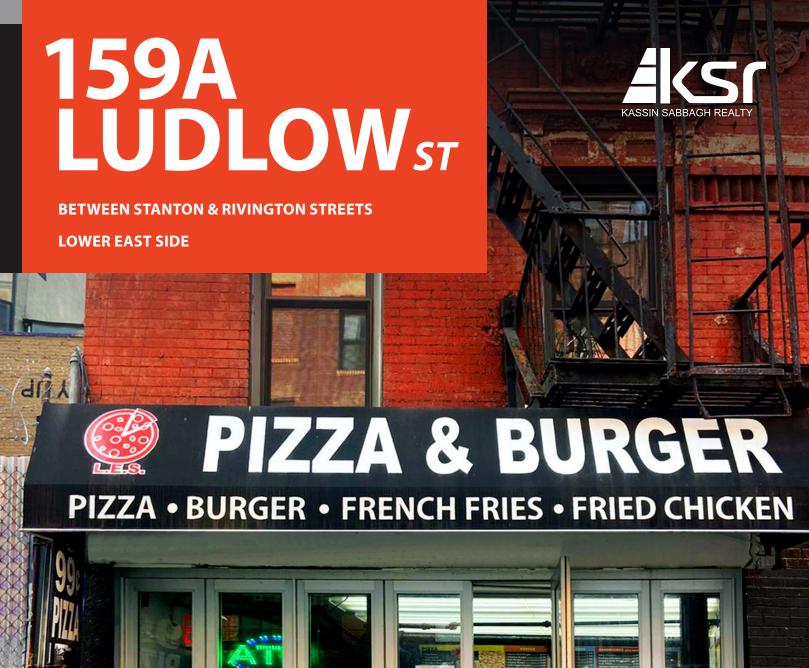

## 159A LUDLOW ST

SIZE 500 SF **FRONTAGE** 14' **CEILING HEIGHT** 10' **POSSESSION Immediate** F M J Z **TRANSPORTATION** 

'Zilge Hotel

MEZETTO

- **Prime Lower East Side Location**
- **Fully Vented**
- **Storage Space Available**
- **Neighboring Tenants:**