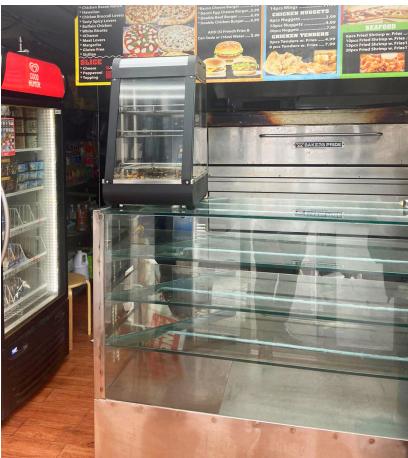

## 159A LUDLOW ST

SIZE 500 SF **FRONTAGE** 14' **CEILING HEIGHT** 10' **POSSESSION Immediate** F M J Z **TRANSPORTATION** 

'Zilge Hotel

MEZETTO

- **Prime Lower East Side Location**
- **Fully Vented**
- **Storage Space Available**
- **Neighboring Tenants:**