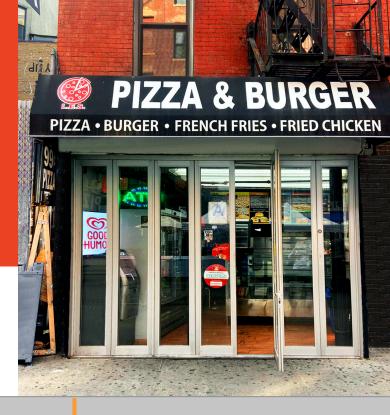

## 159A LUDLOW ST

SIZE 500 SF **FRONTAGE** 14' **CEILING HEIGHT** 10' **POSSESSION Immediate** F M J Z **TRANSPORTATION** 

'Zilge Hotel

MEZETTO

- **Prime Lower East Side Location**
- **Fully Vented**
- **Storage Space Available**
- **Neighboring Tenants:**