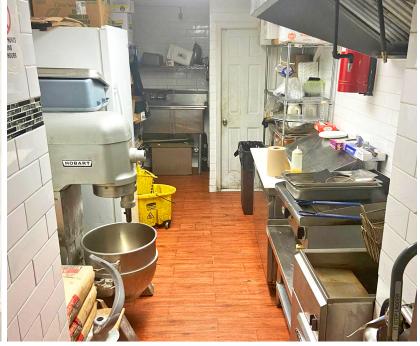

## 159A LUDLOW ST

SIZE 500 SF **FRONTAGE** 14' **CEILING HEIGHT** 10' **POSSESSION Immediate** F M J Z **TRANSPORTATION** 

'Zilge Hotel

MEZETTO

- **Prime Lower East Side Location**
- **Fully Vented**
- **Storage Space Available**
- **Neighboring Tenants:**