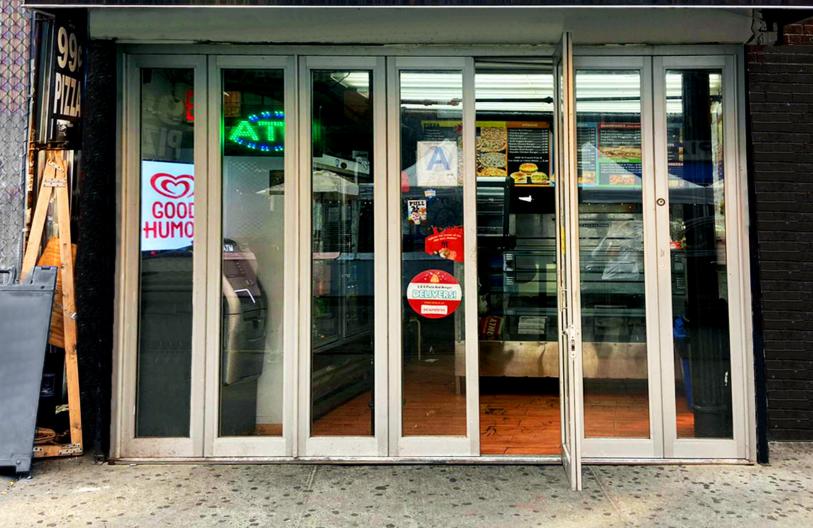

## 159A LUDLOW ST

SIZE 500 SF **FRONTAGE** 14' **CEILING HEIGHT** 10' **POSSESSION Immediate** F M J Z **TRANSPORTATION** 

'Zilge Hotel

MEZETTO

- **Prime Lower East Side Location**
- **Fully Vented**
- **Storage Space Available**
- **Neighboring Tenants:**