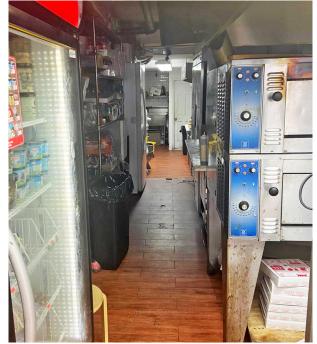

## 159A LUDLOW ST

SIZE 500 SF **FRONTAGE** 14' **CEILING HEIGHT** 10' **POSSESSION Immediate** F M J Z **TRANSPORTATION** 

'Zilge Hotel

MEZETTO

- **Prime Lower East Side Location**
- **Fully Vented**
- **Storage Space Available**
- **Neighboring Tenants:**