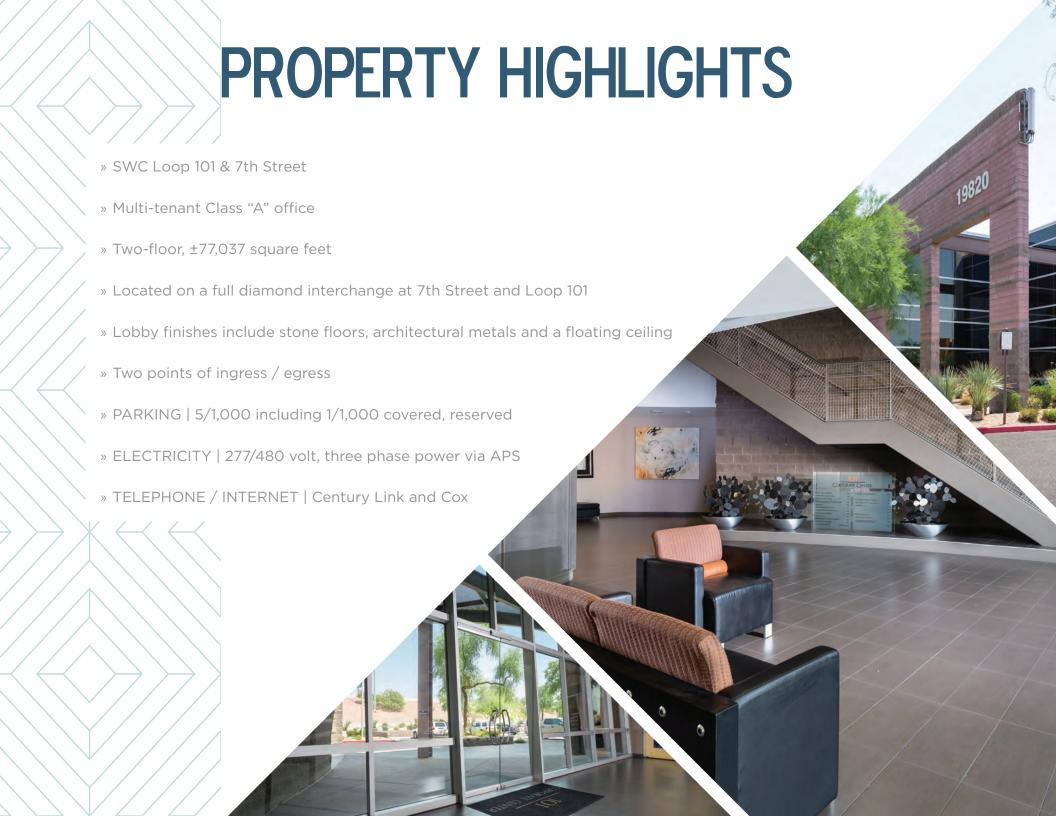

## **LOCATION FEATURES**

- » SevenminutestoHappyValleyTowneCenterandDesertRidgeMarketplaceproviding over ±2.3 million SF of retail and dining
- » Easy access to freeways, labor markets, amenities and residential areas
- » 20 minutes to Downtown Phoenix and Sky Harbor International airport
- » CorporateneighborsincludeUSAA, WasteManagement, American Express, Cigna, Farmers, PetsMart, L-3 Communications and Discover Card