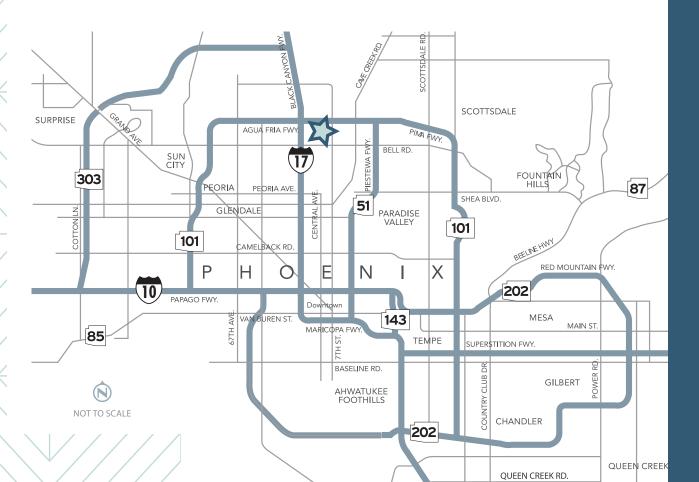

## **LOCATION FEATURES**

- » SevenminutestoHappyValleyTowneCenterandDesertRidgeMarketplaceproviding over ±2.3 million SF of retail and dining
- » Easy access to freeways, labor markets, amenities and residential areas
- » 20 minutes to Downtown Phoenix and Sky Harbor International airport
- » CorporateneighborsincludeUSAA, WasteManagement, American Express, Cigna, Farmers, PetsMart, L-3 Communications and Discover Card