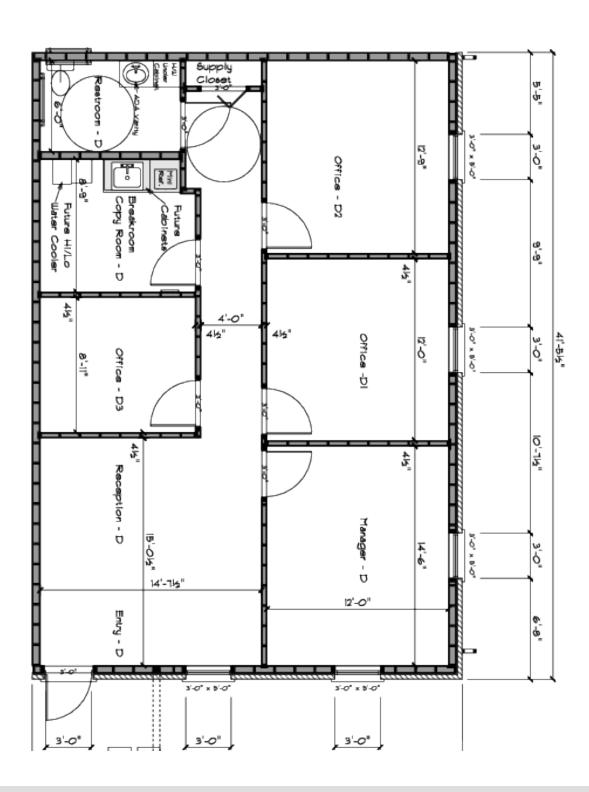

# STRATEGENT CENTER

185 Neff Avenue, Suite 104, Harrisonburg, VA 22801

**FLOOR PLAN** 

Small Suites = 1161 Gross Sq.Ft. Large Suites = 1598 Gross Sq. Ft.

| 161 Square Foot Unit

For More Information: