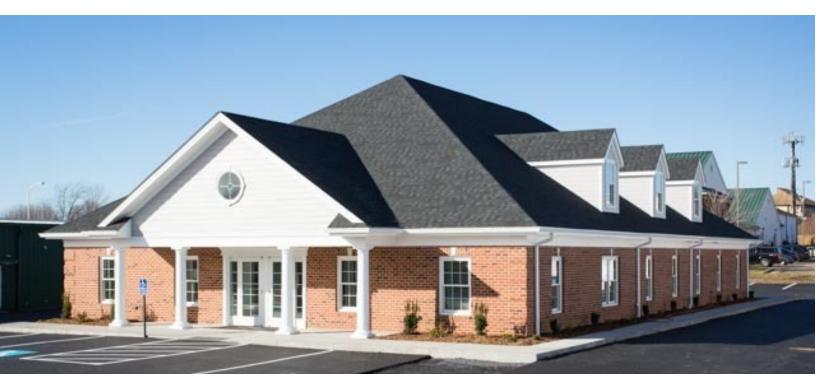

# STRATEGENT CENTER

185 Neff Avenue, Suite 104, Harrisonburg, VA 22801

## CONVENIENTLY LOCATED CLASS A OFFICE SPACE

## **PROPERTY OVERVIEW**

Newly constructed and fully built out Class A office unit conveniently located in the heart of Harrisonburg's primary office district. One 1,161sf unit is now available with four offices, break room, and reception area.