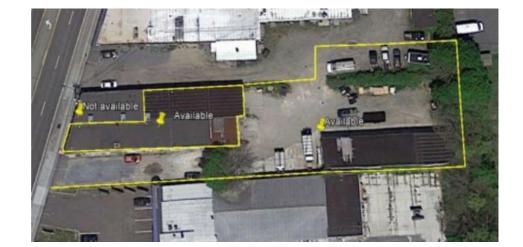

Possession: Immediate

Office size:

Floor:

Ceiling Hgt:

Fuel: Gas
Sprinklered: 0
Power: 0
Loading Docks: 0
Drive Ins: 1

Parking: Available

**RE Taxes:** 

Lot Size (Acres): 0.6

Zoning:

Prime retail space located on an extremely high traffic roadway with great visibility! Owner will consider redoing present floor plan. Gas heat. Some warehouse space also available. Covered over garage door entrance in rear. Tenant responsible for 86% of R.E.tax. & utilities.