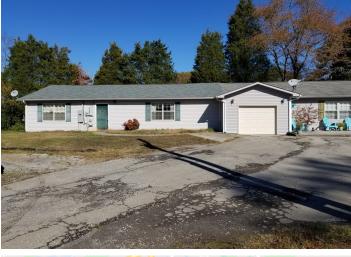

## **Lenoir City Area Duplex**

## 10104 Shaw Ferry Rd, Lenoir City, TN 37772

Listing ID: 30529974 Status: Active

Multi-Family For Sale Property Type: Multi-Family Type: Duplex/Fourplex Gross Land Area: 1.60 Acres Sale Price: \$199,900 Unit Price: \$99,950 Per Unit Sale Terms: Cash to Seller Nearest MSA: Knoxville County: Loudon Tax ID/APN: 053015 09100 Property Use Type: Investment Gross Building Area: 2.344 SF Building/Unit Size (RSF): 2,344 SF Year Built: 1997 Construction/Siding: Vinyl Siding Parking Type: Surface

## **Overview/Comments**

Hard to find Rented Duplex in the Lenoir City Area! Close to Hwy 70, Highway 321 and I-75. Both tenants have been there for years and appear to take good care of property.