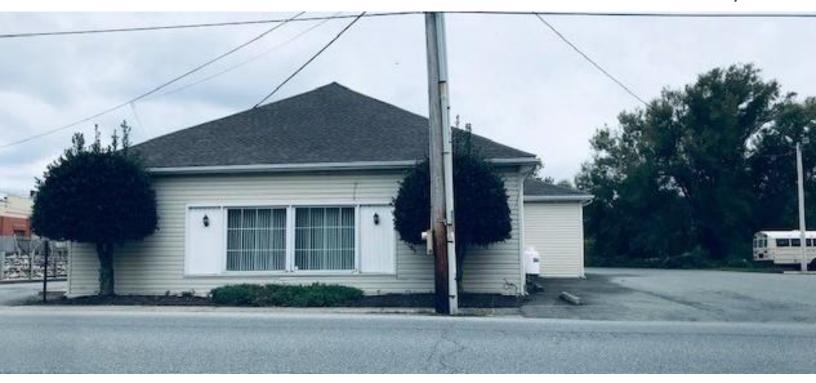

## For Lease

10 North Church Avenue

Milford, DE

## **Property Information**

- $\Rightarrow$  4,205+/- SF Building
- ⇒ Zoned C2
- ⇒ Ample Parking
- ⇒ Lease Price: \$12.00 psf NNN

| Demographics  | 1 Mile   | 3 Miles  | 5 Miles  |
|---------------|----------|----------|----------|
| Population    | 7,766    | 17,016   | 26,178   |
| Median Income | \$48,034 | \$55,383 | \$56,941 |