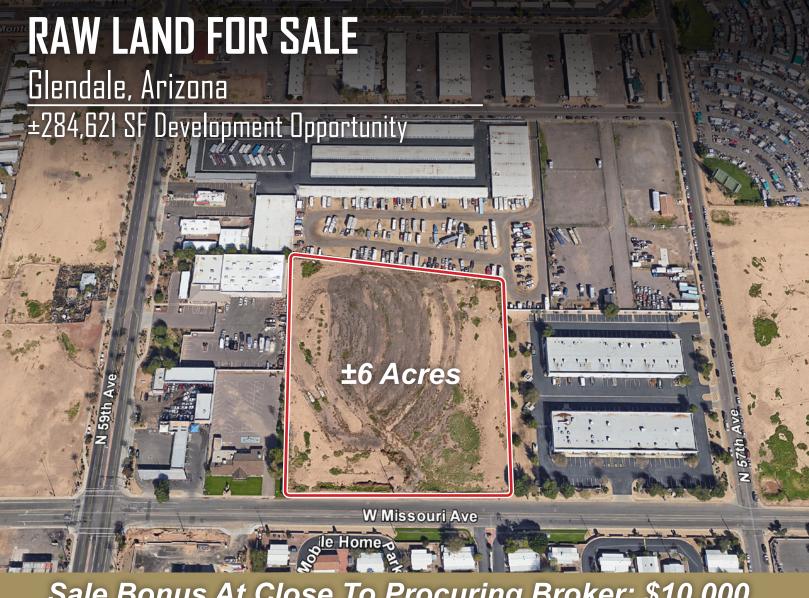

# Sale Bonus At Close To Procuring Broker: \$10,000

#### PROPERTY HIGHLIGHTS

- Development Size: ±6 Acres Divisible
- Available for Sale or Lease
- Zoned: M-1, City of Glendale
- Sewer & Utilities on Missouri Ave
- Central Phoenix Location
- Direct Access to Highway 60 and **Grand Avenue**
- 4 miles to I-10 and I-17
- 495 feet of Missouri Road Frontage