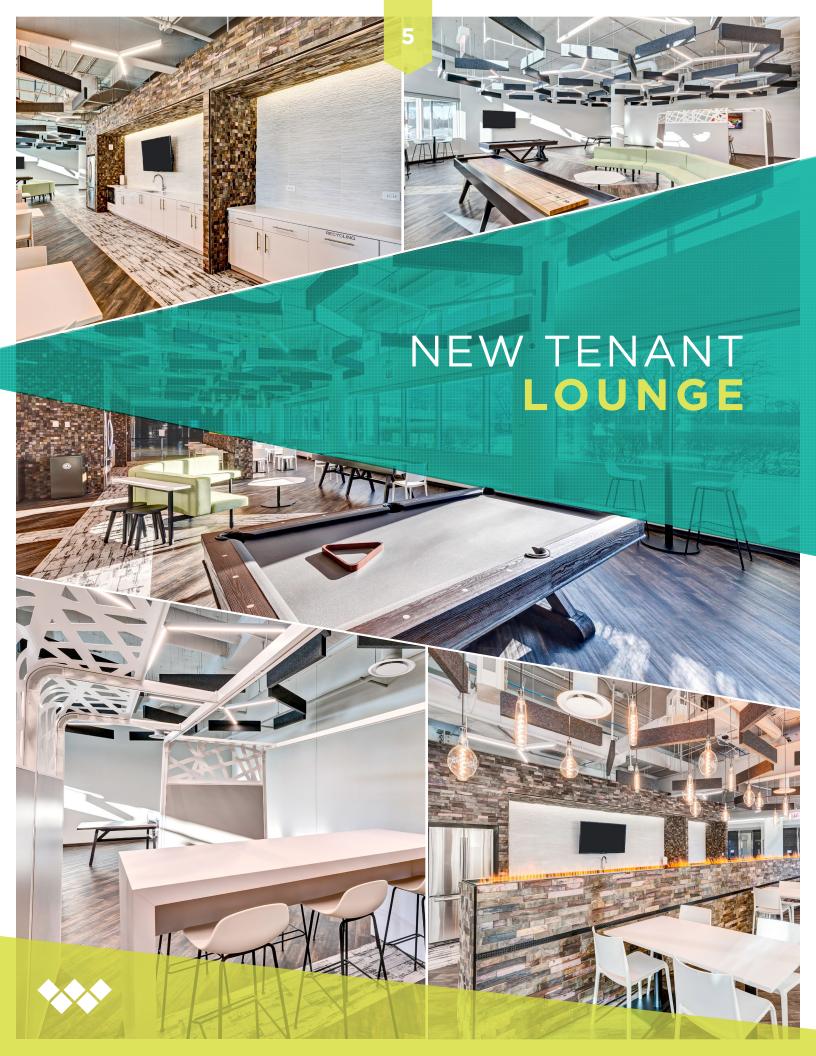

### **BEYOND OFFICE SPACE**

The Bistro & Bistro After Dark

Fully-Equipped Fitness Center

Starbucks Coffee

Conference Facilities