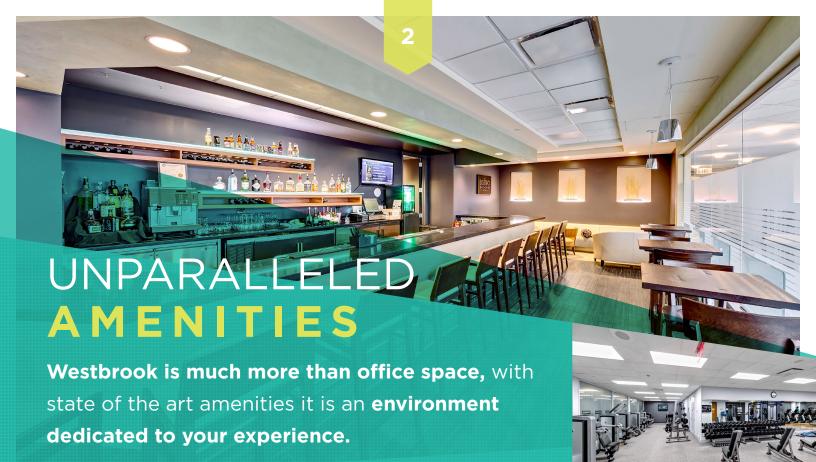

### **BEYOND OFFICE SPACE**

The Bistro & Bistro After Dark

Fully-Equipped Fitness Center

Starbucks Coffee

Conference Facilities