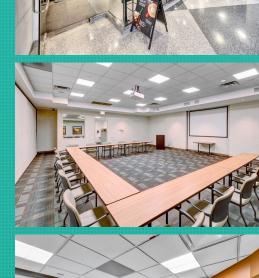

### **BEYOND OFFICE SPACE**

The Bistro & Bistro After Dark

Fully-Equipped Fitness Center

Starbucks Coffee

Conference Facilities