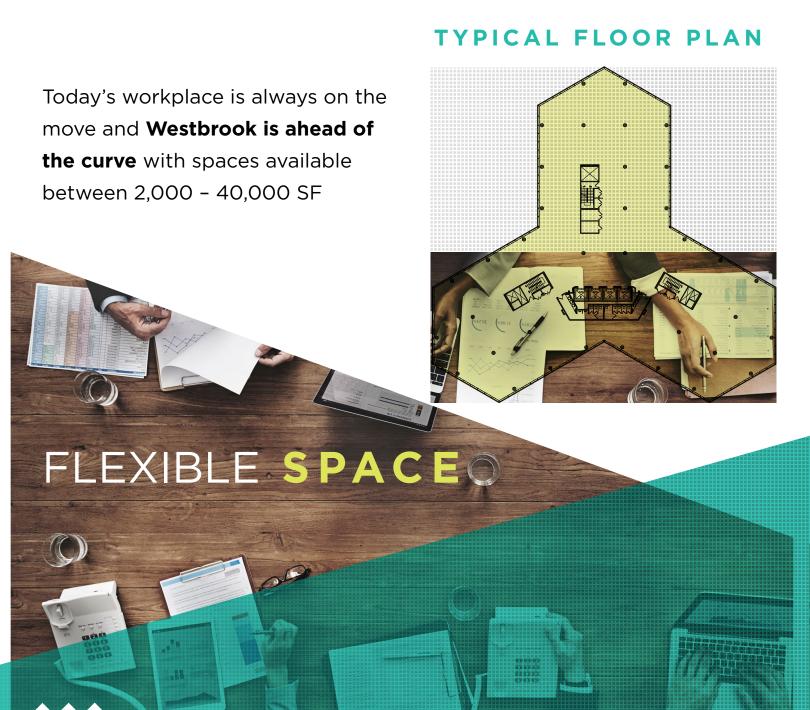

Being the largest

office complex in the

East-West Corridor,

comprised of 1.15 million

SF, Westbrook has

everything in one place.

With unparalleled amenities, flexible space, and convenient commutes you never need to leave.