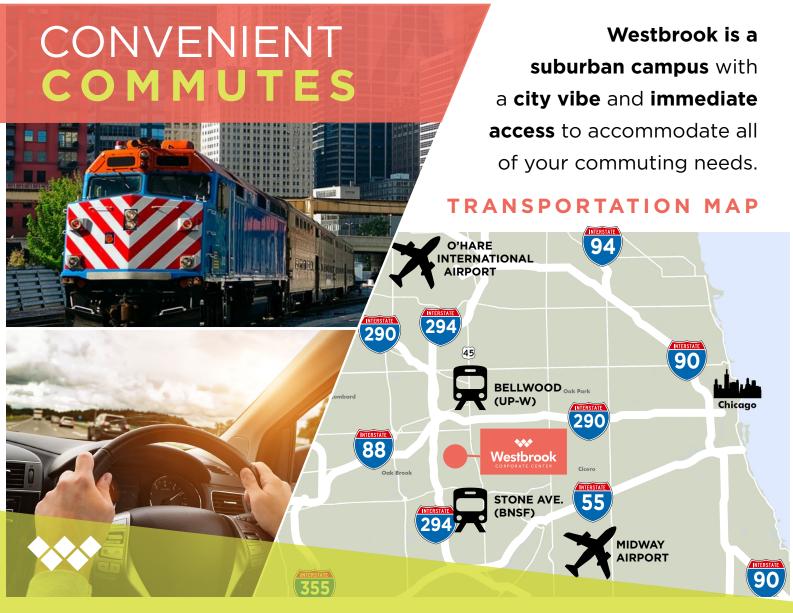

Being the largest

office complex in the

East-West Corridor,

comprised of 1.15 million

SF, Westbrook has

everything in one place.

With unparalleled amenities, flexible space, and convenient commutes you never need to leave.