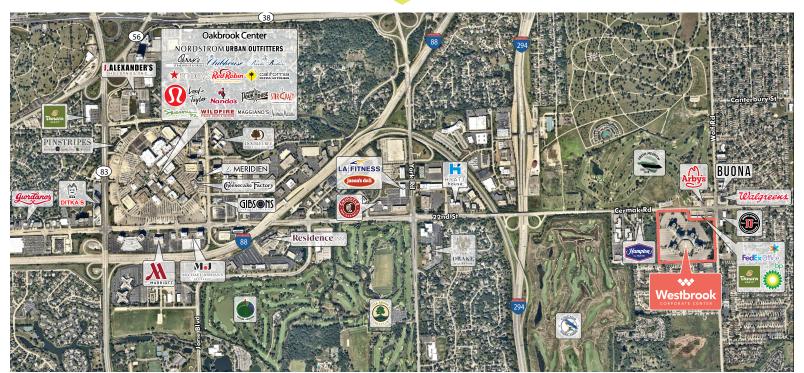

### **AMENITIES MAP**

## **OUTSTANDING AREA**

Walking/Biking Paths

Nearby Golf Courses include Butler National, Chicago Highlands, & Oak Brook Golf Club

Prominent Signage Opportunities

Proximity to Oak Brook mall, shopping dining, hotels & business services