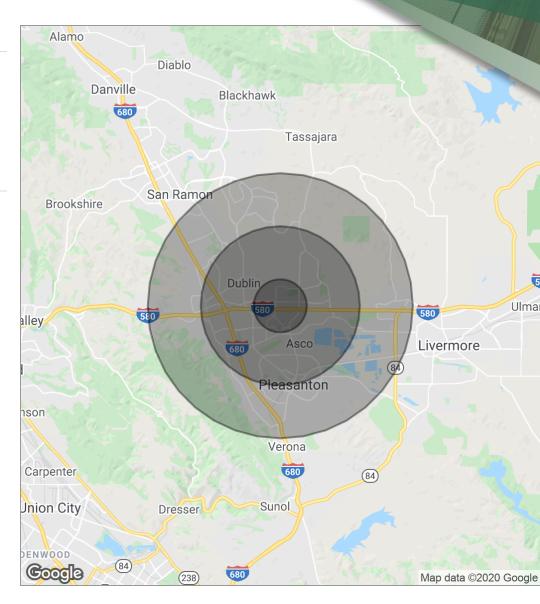

## FOR LEASE OR SALE RESTAURANT PROPERTY

| POPULATION                            | 1 MILE              | 3 MILES               | 5 MILES               |
|---------------------------------------|---------------------|-----------------------|-----------------------|
| Total population                      | 11,266              | 87,337                | 159,839               |
| Median age                            | 33.3                | 36.0                  | 36.7                  |
| Median age (Male)                     | 33.5                | 35.6                  | 36.1                  |
| Median age (Female)                   | 33.2                | 36.5                  | 37.3                  |
|                                       |                     |                       |                       |
| HOUSEHOLDS & INCOME                   | 1 MILE              | 3 MILES               | 5 MILES               |
| HOUSEHOLDS & INCOME  Total households | <b>1 MILE</b> 3,872 | <b>3 MILES</b> 28,356 | <b>5 MILES</b> 53,912 |
|                                       |                     |                       |                       |
| Total households                      | 3,872               | 28,356                | 53,912                |

<sup>\*</sup> Demographic data derived from 2010 US Census