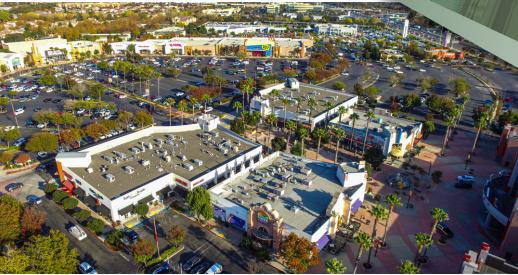

#### **PROPERTY OVERVIEW**

Restaurant Space for Lease/Sale in Dublin Power Center - Hacienda Crossings

#### **PROPERTY HIGHLIGHTS**

- Located at the point position in a 500,000 SF power center with excellent freeway access
- Anchor tenants include Regal Cinemas, Bed Bath & Beyond, Best Buy, TJ Maxx, Old Navy, Barnes & Noble
- Adjacent to Regal Cinemas, the core of Hacienda Crossings
- Also in close proximity to successful restaurants, Market Tavern, World of Beer, Five Guys, Lazy Dog, and On the Border