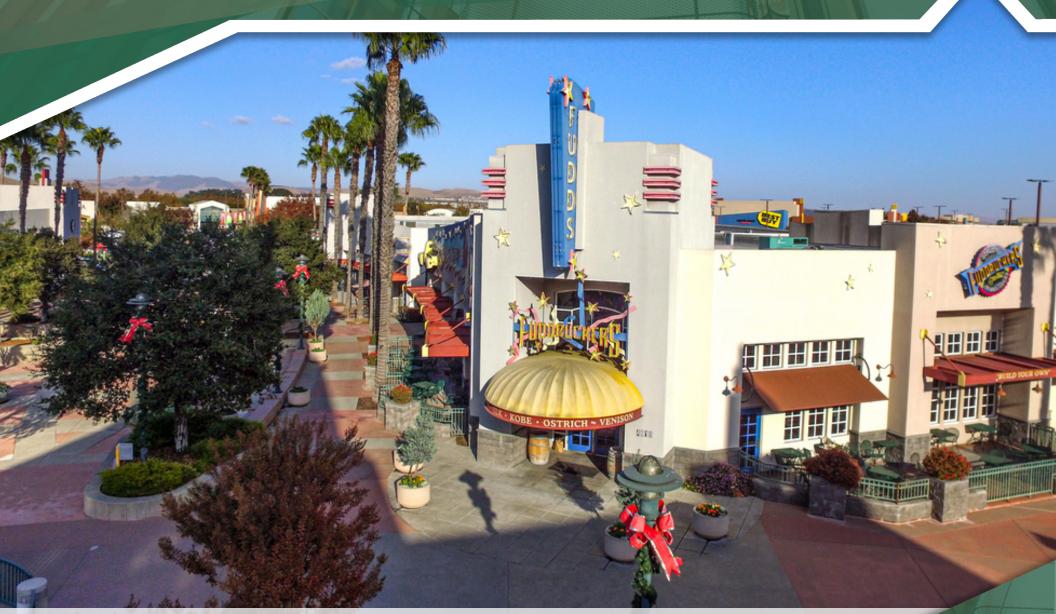

### RESTAURANT SPACE FOR LEASE OR SALE | ±7,000 SF

4910 Dublin Boulevard, Dublin, CA 94568

### FOR LEASE OR SALE RESTAURANT PROPERTY

#### **PROPERTY OVERVIEW**

Restaurant Space for Lease/Sale in Dublin Power Center - Hacienda Crossings

#### **PROPERTY HIGHLIGHTS**

- Located at the point position in a 500,000 SF power center with excellent freeway access
- Anchor tenants include Regal Cinemas, Bed Bath & Beyond, Best Buy, TJ Maxx, Old Navy, Barnes & Noble
- Adjacent to Regal Cinemas, the core of Hacienda Crossings
- Also in close proximity to successful restaurants, Market Tavern, World of Beer, Five Guys, Lazy Dog, and On the Border