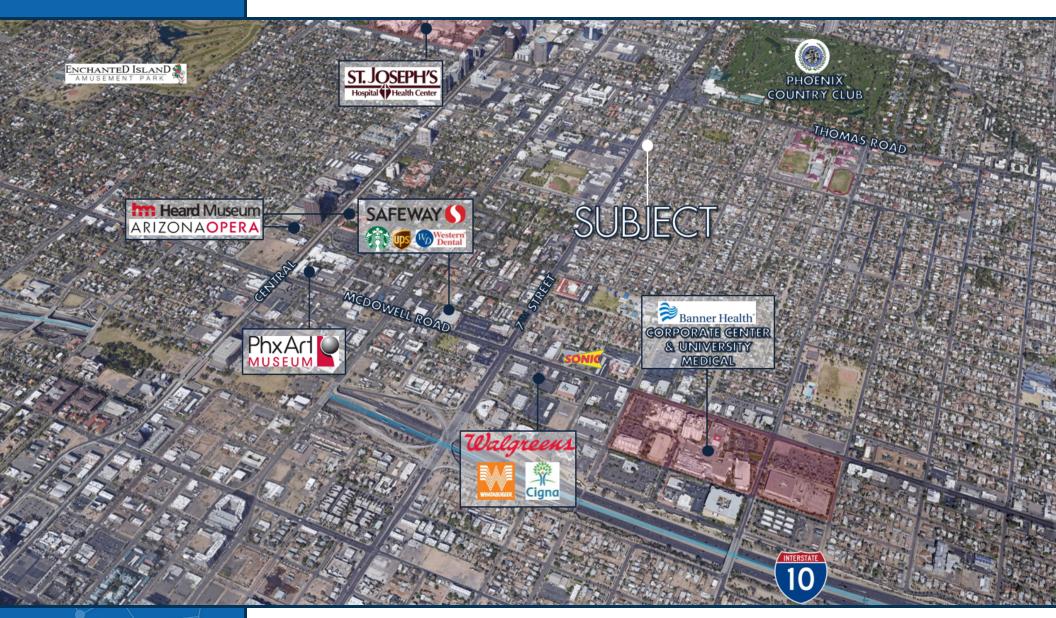

### 2701 NORTH 7TH STREET, PHOENIX, ARIZONA

Chen the Star VIII

| PROPERTY SUMMARY |                          |                                                                                                                                                                                                                                                                                                                                                                             | A AND | AK          |
|------------------|--------------------------|-----------------------------------------------------------------------------------------------------------------------------------------------------------------------------------------------------------------------------------------------------------------------------------------------------------------------------------------------------------------------------|-------------------------------------------------------------------------------------------------------------------------------------------------------------------------------------------------------------------------------------------------------------------------------------------------------------------------------------------------------------------------------------------------------------------------------------------------------------------------------------------------------------------------------------------------------------------------------------------------------------------------------------------------------------------------------------------------------------------------------------------------------------------------------------------------------------------------------------------------------------------------------------------------------------------------------------------------------------------------------------------------------------------------------------------------------------------------------------------------------------------------------------------------------------------------------------------------------------------------------------------------------------------------------------------------------------------------------------------------------------------------------------------------------------------------------------------------------------------------------------------------------------------------------------------------------------------------------------------------------------------------------------------------------------------------------------------------------------------------------------------------------------------------------------------------------------------------------------------------------------------------------------------------------------------------------------------------------------------------------------------------------------------------------------------------------------------------------------------------------------------------------|-------------|
| Sale Price:      | \$359,000                |                                                                                                                                                                                                                                                                                                                                                                             |                                                                                                                                                                                                                                                                                                                                                                                                                                                                                                                                                                                                                                                                                                                                                                                                                                                                                                                                                                                                                                                                                                                                                                                                                                                                                                                                                                                                                                                                                                                                                                                                                                                                                                                                                                                                                                                                                                                                                                                                                                                                                                                               |             |
| Lot Size:        | 0.22 Acres               |                                                                                                                                                                                                                                                                                                                                                                             |                                                                                                                                                                                                                                                                                                                                                                                                                                                                                                                                                                                                                                                                                                                                                                                                                                                                                                                                                                                                                                                                                                                                                                                                                                                                                                                                                                                                                                                                                                                                                                                                                                                                                                                                                                                                                                                                                                                                                                                                                                                                                                                               |             |
| Building Size:   | 1,912 SF                 |                                                                                                                                                                                                                                                                                                                                                                             |                                                                                                                                                                                                                                                                                                                                                                                                                                                                                                                                                                                                                                                                                                                                                                                                                                                                                                                                                                                                                                                                                                                                                                                                                                                                                                                                                                                                                                                                                                                                                                                                                                                                                                                                                                                                                                                                                                                                                                                                                                                                                                                               |             |
| Building Class:  | C                        | <b>PROPERTY/ LOCATION OVERVIEW</b><br>The property is situated just south of the intersection of 7th Street and Thomas Road, with an estimated traffic count of 30,000 vehicles per day. From this location, there are multiple access points to three of the most frequently used freeways in Phoenix. It is one quarter of a mile from I-10, one                          |                                                                                                                                                                                                                                                                                                                                                                                                                                                                                                                                                                                                                                                                                                                                                                                                                                                                                                                                                                                                                                                                                                                                                                                                                                                                                                                                                                                                                                                                                                                                                                                                                                                                                                                                                                                                                                                                                                                                                                                                                                                                                                                               |             |
| Year Built:      | 1940                     | and one half miles from US-51, and two and one half miles from I-17, giving easy access to the Greater Phoenix area in all directions.                                                                                                                                                                                                                                      |                                                                                                                                                                                                                                                                                                                                                                                                                                                                                                                                                                                                                                                                                                                                                                                                                                                                                                                                                                                                                                                                                                                                                                                                                                                                                                                                                                                                                                                                                                                                                                                                                                                                                                                                                                                                                                                                                                                                                                                                                                                                                                                               |             |
| Zoning:          | R-5                      | In addition, the property is one mile from Phoenix's rapidly evolving Central Business District, which is home to 100+ dining options, the Phoenix Convention Center, Arizona Science Center, Herberger Theater, Civic Space Park, CityScape, the Arizona Diamondbacks' Chase Field, and the Phoenix Suns US Airways Center, as well as several urban residential projects. |                                                                                                                                                                                                                                                                                                                                                                                                                                                                                                                                                                                                                                                                                                                                                                                                                                                                                                                                                                                                                                                                                                                                                                                                                                                                                                                                                                                                                                                                                                                                                                                                                                                                                                                                                                                                                                                                                                                                                                                                                                                                                                                               |             |
| Cross Streets:   | Thomas Road & 7th Street | <ul> <li>PROPERTY HIGHLIGHTS</li> <li>Ideal Owner/ User Opportunity</li> <li>Owner will Consider Lease Back for Half the Space</li> </ul>                                                                                                                                                                                                                                   | <ul> <li>Potential to Subdivide</li> <li>Part of Downtown Off</li> <li>Rear Parking Lot is Pa</li> </ul>                                                                                                                                                                                                                                                                                                                                                                                                                                                                                                                                                                                                                                                                                                                                                                                                                                                                                                                                                                                                                                                                                                                                                                                                                                                                                                                                                                                                                                                                                                                                                                                                                                                                                                                                                                                                                                                                                                                                                                                                                      | fice Market |
| Traffic Count:   | 29,544                   | <ul><li>Superior Frontage on 7th Street</li><li>Monument Signage In-place</li></ul>                                                                                                                                                                                                                                                                                         | <ul> <li>Floor plan Ideal for Ch</li> </ul>                                                                                                                                                                                                                                                                                                                                                                                                                                                                                                                                                                                                                                                                                                                                                                                                                                                                                                                                                                                                                                                                                                                                                                                                                                                                                                                                                                                                                                                                                                                                                                                                                                                                                                                                                                                                                                                                                                                                                                                                                                                                                   |             |