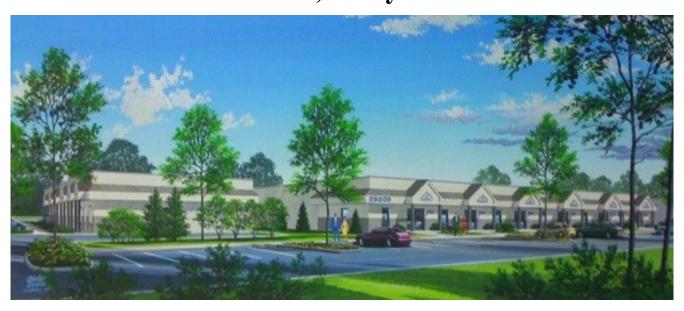

## 29000 Information Lane Easton, Maryland

## **Technology Commons**

- Flex space for lease
- 1500sf & up
- Adjacent to Easton Airport 1/4 mile from Rt. 50

  - \$10.00/sf Gross lease plus utilities

Typical Unit: 300sf office

Heat, a/c and bath 1200sf warehouse

## TECHNOLOGY COMMONS

Typical Unit – 1500 sf Larger Units available

29000 Information Lane Easton, Maryland 21601

Lawrence L. Davis, CCIM 410 310-1733 - cell