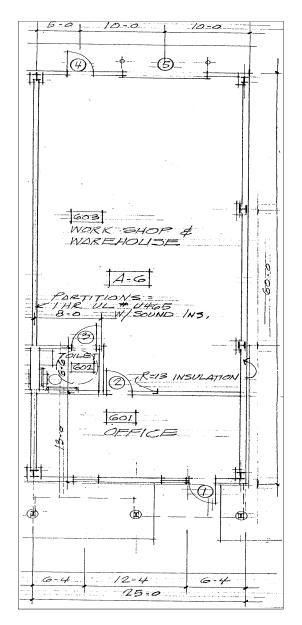

## **Technology Commons**

- Flex space for lease
- 1500sf & up
- Adjacent to Easton Airport 1/4 mile from Rt. 50

  - \$10.00/sf Gross lease plus utilities

Typical Unit: 300sf office

Heat, a/c and bath 1200sf warehouse

## TECHNOLOGY COMMONS

Typical Unit – 1500 sf Larger Units available

29000 Information Lane Easton, Maryland 21601

Lawrence L. Davis, CCIM 410 310-1733 - cell