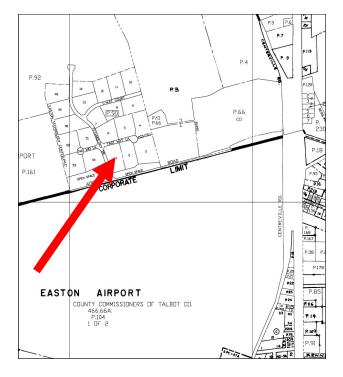

## **Technology Commons**

- Flex space for lease
- 1500sf & up
- Adjacent to Easton Airport 1/4 mile from Rt. 50

  - \$10.00/sf Gross lease plus utilities

Typical Unit: 300sf office

Heat, a/c and bath 1200sf warehouse