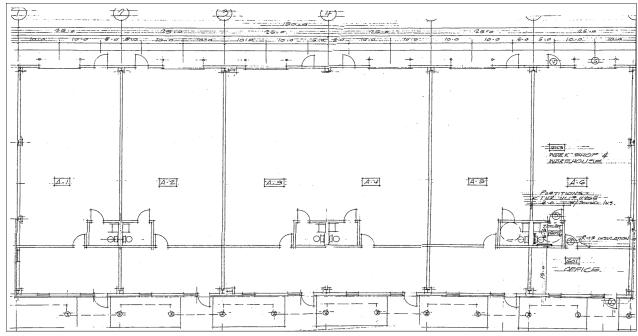

## **Technology Commons**

- Flex space for lease
- 1500sf & up
- Adjacent to Easton Airport 1/4 mile from Rt. 50

  - \$10.00/sf Gross lease plus utilities

Typical Unit: 300sf office

Heat, a/c and bath 1200sf warehouse

## TECHNOLOGY COMMONS

Typical Unit – 1500 sf Larger Units available

29000 Information Lane Easton, Maryland 21601

Lawrence L. Davis, CCIM 410 310-1733 - cell