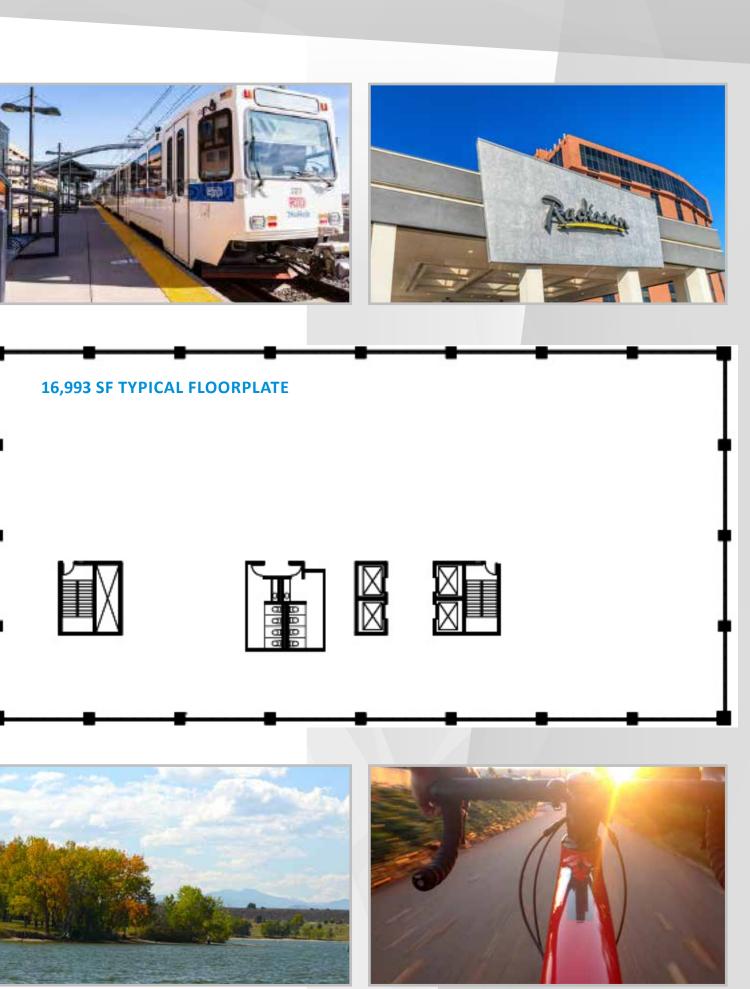

## CHERRY CREEK PLACE 3

| BUILDING SIZE::                  | 107,364 RSF   6 STORIES                                                                |
|----------------------------------|----------------------------------------------------------------------------------------|
| SPACE AVAILABLE::                | OVER 50,000 RSF AVAILABLE<br>41,510 RSF CONTIGUOUS (1ST, 2ND AND 3RD FLOOR)            |
| PARKING::                        | 3.6: 1,000 RSF, 2/3 SURFACE AND 1/3 STRUCTURED                                         |
| LEASE RATE::                     | \$17.50 - \$18.50/ SF FULL SERVICE                                                     |
| LOCATION AMENITIES::             | RADISSON HOTEL (ADJACENT)<br>CHERRY CREEK STATE PARK<br>THE POINT AT NINE MILE STATION |
| RECENT CAPITAL<br>IMPROVEMENTS:: | ELEVATOR MODERNIZATION<br>HVAC IMPROVEMENTS                                            |