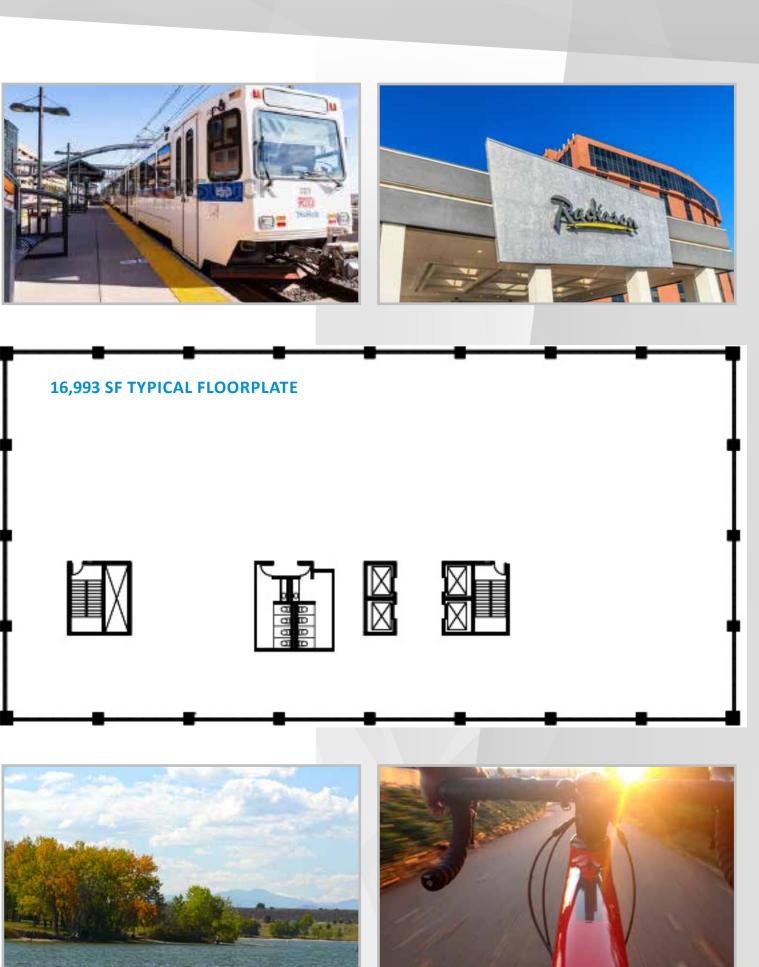

## CHERRY CREEK PLACE 3

| BUILDING SIZE::                  | 107,364 RSF   6 STORIES                                                                |
|----------------------------------|----------------------------------------------------------------------------------------|
| SPACE AVAILABLE::                | OVER 50,000 RSF AVAILABLE<br>41,510 RSF CONTIGUOUS (1ST, 2ND AND 3RD FLOOR)            |
| PARKING::                        | 3.6: 1,000 RSF, 2/3 SURFACE AND 1/3 STRUCTURED                                         |
| LEASE RATE::                     | \$17.50 - \$18.50/ SF FULL SERVICE                                                     |
| LOCATION AMENITIES::             | RADISSON HOTEL (ADJACENT)<br>CHERRY CREEK STATE PARK<br>THE POINT AT NINE MILE STATION |
| RECENT CAPITAL<br>IMPROVEMENTS:: | ELEVATOR MODERNIZATION<br>HVAC IMPROVEMENTS                                            |