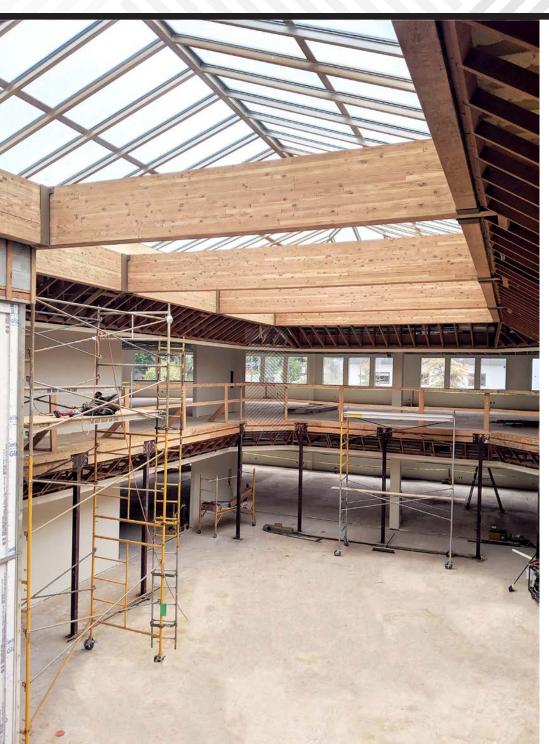

| AVAILABILITY                         | Ready for Tenant Improvements                                             |
| PARKING RATIO                        | 4.6/1,000 SF (Free surface parking)                                       |
| LOAD FACTOR                          | 1st Floor - 10% / 2nd & 3rd Floors - 3.8%                                 |
| SECURITY                             | Card access entry at main lobby entrances and individual tenant suites    |
| VISIBILITY                           | Building facade signage, monument signage and naming rights all available |
| ARCHITECT                            | Ware Malcomb                                                              |



### FLOOR PLAN

#### **FULL BUILDING AVAILABLE**

42,086 SF







## **CONSTRUCTION PHOTOS**