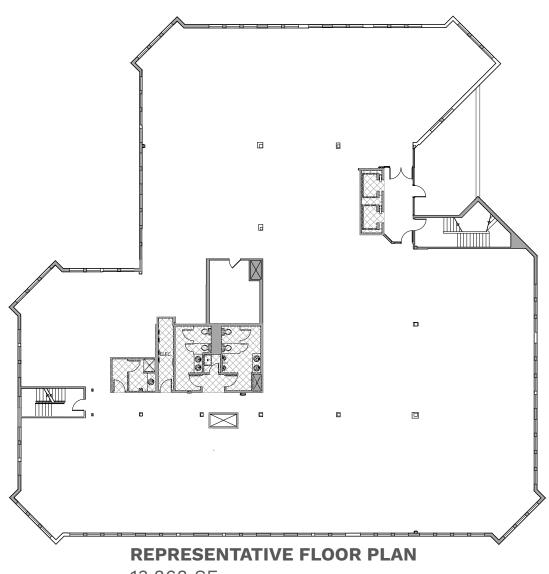

|
| AVAILABILITY                         | Ready for Tenant Improvements                                             |
| PARKING RATIO                        | 4.6/1,000 SF (Free surface parking)                                       |
| LOAD FACTOR                          | 1st Floor - 10% / 2nd & 3rd Floors - 3.8%                                 |
| SECURITY                             | Card access entry at main lobby entrances and individual tenant suites    |
| VISIBILITY                           | Building facade signage, monument signage and naming rights all available |
| ARCHITECT                            | Ware Malcomb                                                              |



### FLOOR PLAN

#### **FULL BUILDING AVAILABLE**

42,086 SF







## **CONSTRUCTION PHOTOS**