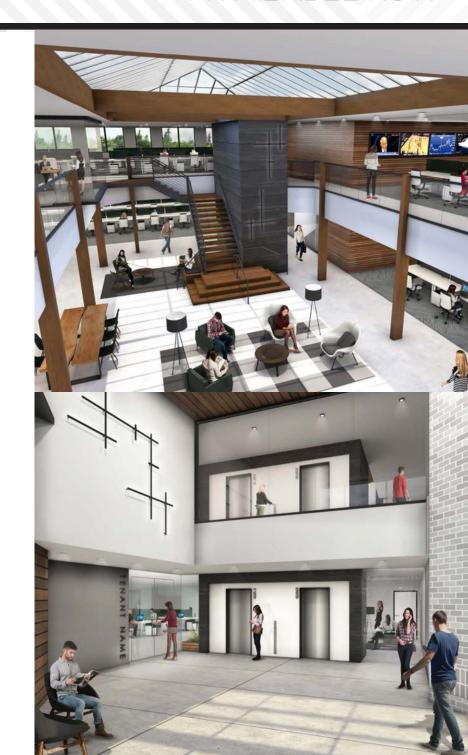

|
| AVAILABILITY                         | Ready for Tenant Improvements                                             |
| PARKING RATIO                        | 4.6/1,000 SF (Free surface parking)                                       |
| LOAD FACTOR                          | 1st Floor - 10% / 2nd & 3rd Floors - 3.8%                                 |
| SECURITY                             | Card access entry at main lobby entrances and individual tenant suites    |
| VISIBILITY                           | Building facade signage, monument signage and naming rights all available |
| ARCHITECT                            | Ware Malcomb                                                              |



### FLOOR PLAN

#### **FULL BUILDING AVAILABLE**

42,086 SF







## **CONSTRUCTION PHOTOS**