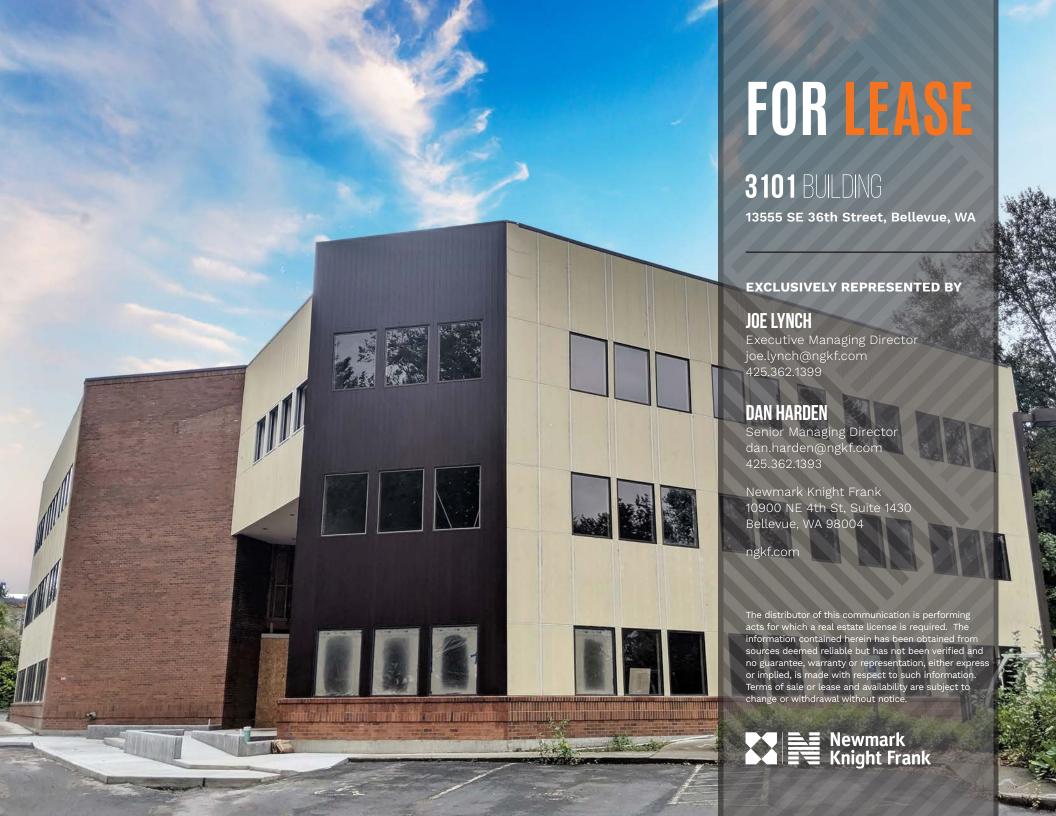

# 3101 BUILDING

3101 Northup Way, Bellevue, WA





# PROPERTY HIGHLIGHTS

| ADDRESS                              | 3101 Northup Way, Bellevue, WA                                            |
|--------------------------------------|---------------------------------------------------------------------------|
| BUILDING SIZE                        | 42,086 SF                                                                 |
| LAND AREA                            | 124,878 SF / 2.87 acres                                                   |
| AVAILABLE SF                         | 5,000-42,086                                                              |
| EST 2019 OPERATING<br>EXPENSES (NNN) | Approx. \$10.00/RSF/YR                                                    |
| TYPE                                 | Class A