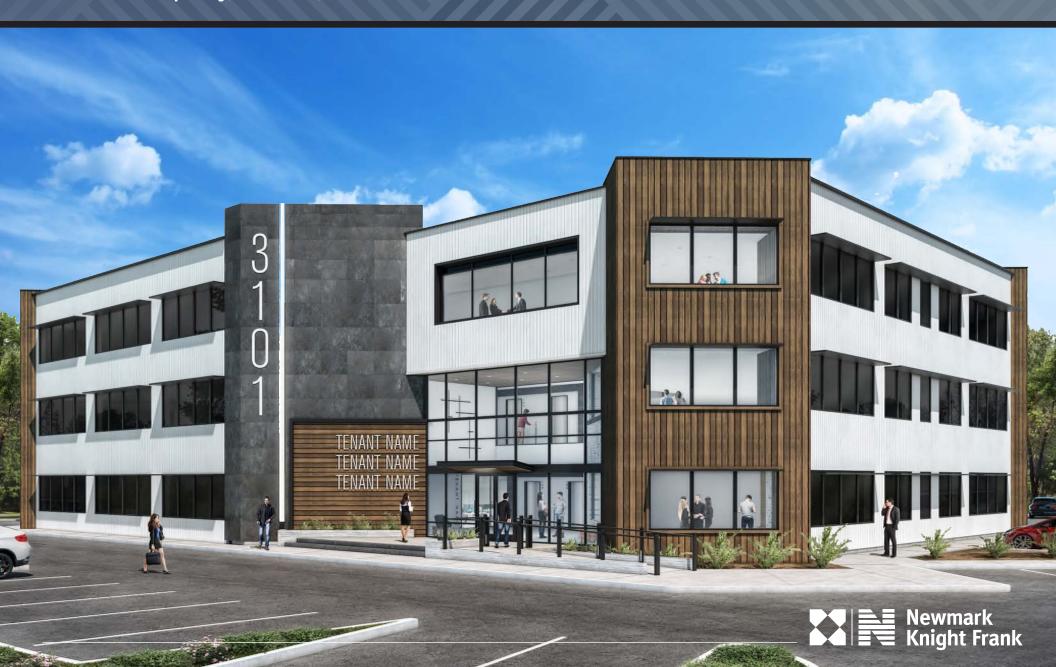

# 3101 BUILDING

3101 Northup Way, Bellevue, WA

# PROPERTY HIGHLIGHTS

| ADDRESS                              | 3101 Northup Way, Bellevue, WA                                            |
|--------------------------------------|---------------------------------------------------------------------------|
| BUILDING SIZE                        | 42,086 SF                                                                 |
| LAND AREA                            | 124,878 SF / 2.87 acres                                                   |
| AVAILABLE SF                         | 5,000-42,086                                                              |
| EST 2019 OPERATING<br>EXPENSES (NNN) | Approx. \$10.00/RSF/YR                                                    |
| TYPE                                 | Class A                                                                   |
| YEAR BUILT / RENOVATED               | 1979 / 2019                                                               |
| STORIES                              | 3 Stories                                                                 |
| AVAILABILITY                         | Ready for Tenant Improvements                                             |
| PARKING RATIO                        | 4.6/1,000 SF (Free surface parking)                                       |
| LOAD FACTOR                          | 1st Floor - 10% / 2nd & 3rd Floors - 3.8%                                 |
| SECURITY                             | Card access entry at main lobby entrances and individual tenant suites    |
| VISIBILITY                           | Building facade signage, monument signage and naming rights all available |
| ARCHITECT                            | Ware Malcomb                                                              |