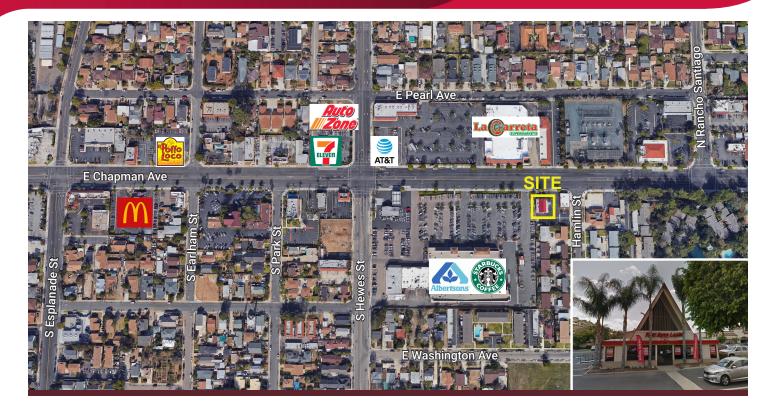

## **PROPERTY HIGHLIGHTS**

- Approx. 2,000 SF freestanding building available off E. Chapman Avenue
- Retail & office uses acceptable
- Excellent building/monument signage
- Strong dense residential area
- Area tenants include:

Albertsons AT&T Starbucks
La Carreta 7-Eleven El Pollo Loco

AutoZone McDonalds

E Walnut Ave

E

F Bond Ave

Villeurb

E Collins Ave

| Demographics     | 1 mile    | 3 mile    | 5 miles   |
|------------------|-----------|-----------|-----------|
| Population       | 23,982    | 139,780   | 413,206   |
| Avg. HH Income   | \$117,940 | \$132,457 | \$113,631 |
| Median HH Income | \$86,734  | \$92,963  | \$80,485  |