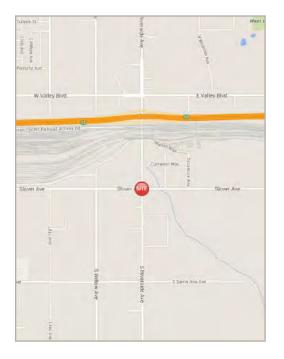

# **±1.43 ACRE VACANT COMMERCIAL LAND**

SWC Riverside Avenue & Slover Avenue | Rialto, California

### FEATURES

- 62,127 s.f. lot available for lease/sale
- Adjacent to successful Shell/ Circle K Gas Convenience store with shared access
- Located on busy intersection
- Riverside Ave. is a major artery connecting Rialto, Colton and the City of Riverside
- Immediate access the I-10