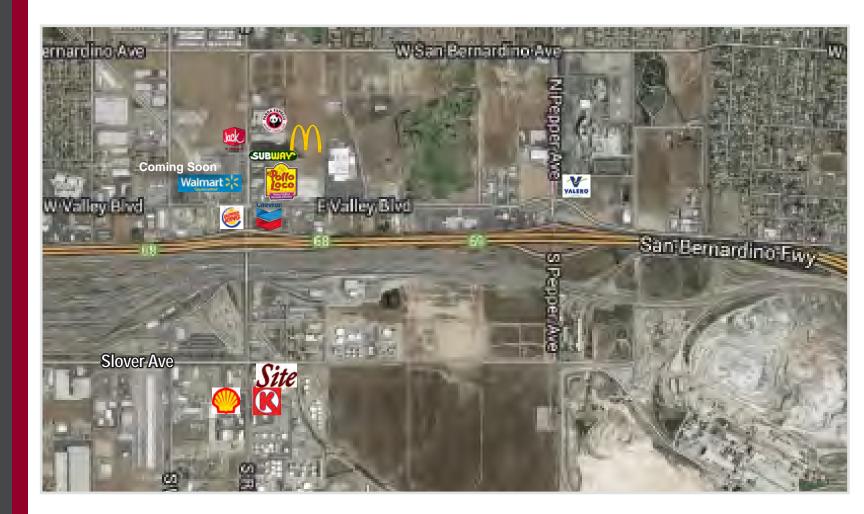

# **±1.43 ACRE VACANT COMMERCIAL LAND**

SWC Riverside Avenue & Slover Avenue | Rialto, California

### FEATURES

- 62,127 s.f. lot available for lease/sale
- Adjacent to successful Shell/ Circle K Gas Convenience store with shared access
- Located on busy intersection
- Riverside Ave. is a major artery connecting Rialto, Colton and the City of Riverside
- Immediate access the I-10