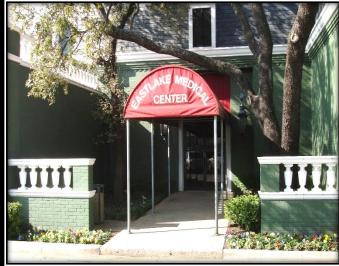

## East Lake Medical Building

10611 Garland Road, Dallas, Texas 75218









## **Building Features**

- ❖ Central location near White Rock Lake
- Plenty of FREE surface parking Covered parking available
- ❖ Attractive interior courtyard with fountains & trees
- ❖ Traffic light at property for easy exit & entry
- Illuminated monument sign
- Competitive, full service rate includes utilities, fixed for term of lease
- **❖** Flexible lease terms
- Locally owned, managed and leased by responsive ownership
- \* Newly remodeled common area restrooms
- ❖ New security cameras/access control system

## **Current Medical Tenants Include:**

- Ophthalmologist
- Dermatologist
- ❖ Doctor of Internal Medicine
- ❖ MRI Center
- Podiatrist
- Orthopedic Surgeon
- Chiropractor
- Dentist & Dental Lab
- \* Hearing Aid Center
- **❖** Acupuncturist
- Drug Testing Lab

FELDER PROPER