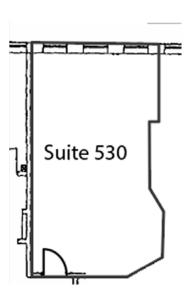

## Suite 530

- 384 SF
- Single Open Office
- Move-in Ready

// PRESENTED BY:

**ALICIA BARBIERI** 