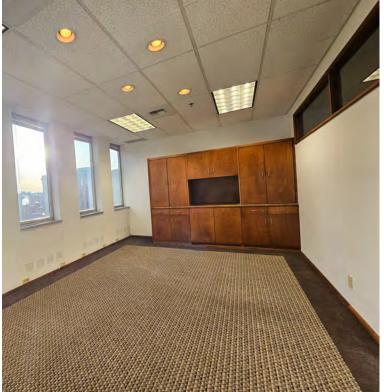

#### Suite 500

- 2,946 SF
- Large Open Work Space
- Conference/Training Room
- Breakroom/Workroom
- Clear Span Design Allowing Flexible Layouts and Configurations
- Tenant Improvements and Allowances Negotiable

### Suite 520

- 2,870 SF
- Private Conference Room
- Large Kitchenette/Work Room
- 6 Private Offices
- Built-In Dedicated Reception Area
- Move-in Ready

// PRESENTED BY:

**ALICIA BARBIERI** 