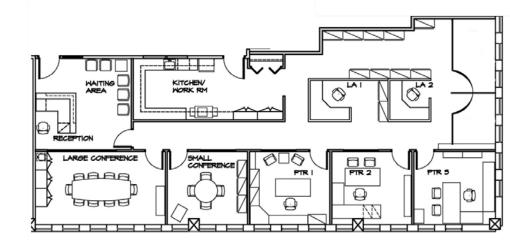

#### Suite 475

- ± 3,344 SF
- Move-in Ready
- 10 Private Offices
- Open Work Area, Private Conference Room, Work/File Area, Large Breakroom, Open Reception
- Could be Combined with Suite 450

// PRESENTED BY: