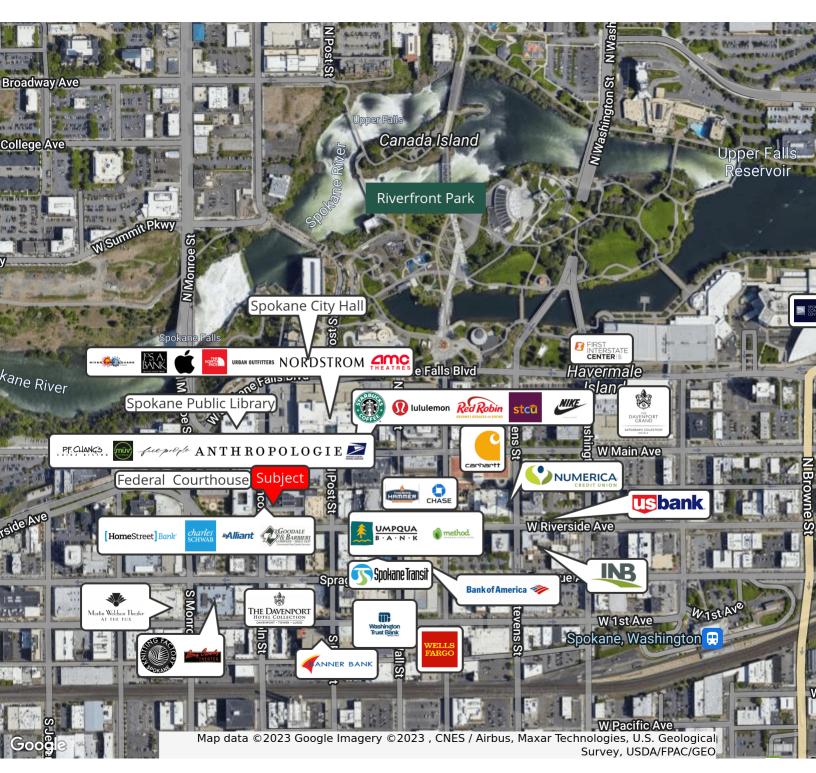

eady
- 10 Private Offices
- Open Work Area, Private Conference Room, Work/File Area, Large Breakroom, Open Reception
- Could be Combined with Suite 450







// PRESENTED BY:

**ALICIA BARBIERI** 



#### Suite 500

- 2,946 SF
- Large Open Work Space
- Conference/Training Room
- Breakroom/Workroom
- Clear Span Design Allowing Flexible Layouts and Configurations
- Tenant Improvements and Allowances Negotiable







// PRESENTED BY:

**ALICIA BARBIERI** 



### Suite 520

- 2,870 SF
- Private Conference Room
- Large Kitchenette/Work Room
- 6 Private Offices
- Built-In Dedicated Reception Area
- Move-in Ready







// PRESENTED BY:

**ALICIA BARBIERI** 



## Suite 530

- 384 SF
- Single Open Office
- Move-in Ready





// PRESENTED BY:

**ALICIA BARBIERI** 



# // RETAILER MAP DOWNTOWN



// PRESENTED BY:

#### **ALICIA BARBIERI**