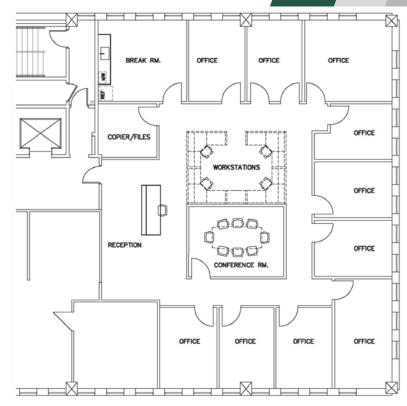

#### Suite 475

- ± 3,344 SF
- Move-in Ready
- 10 Private Offices
- Open Work Area, Private Conference Room, Work/File Area, Large Breakroom, Open Reception
- Could be Combined with Suite 450

// PRESENTED BY: