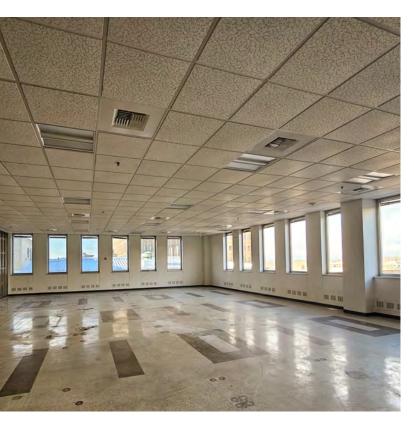

#### Suite 475

- ± 3,344 SF
- Move-in Ready
- 10 Private Offices
- Open Work Area, Private Conference Room, Work/File Area, Large Breakroom, Open Reception
- Could be Combined with Suite 450

// PRESENTED BY: