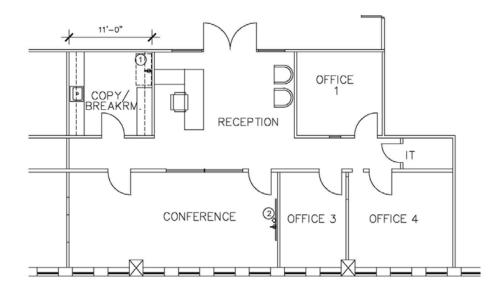

### Suite 450

- 1,604 SF
- Move-in Ready
- 3 Private Offices
- Copy/Breakroom
- Built in Reception
- Large Conference Room (could be demised to add additional office)
- Dedicated I.T. Closet
- Could be Combined with Suite 475