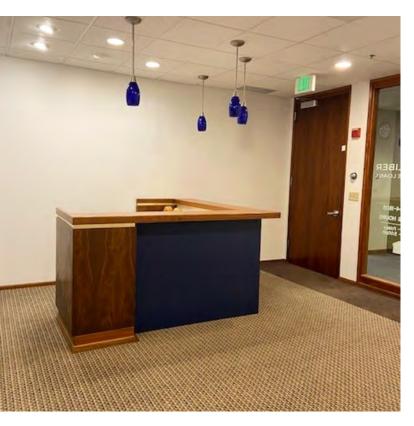

### Suite 450

- 1,604 SF
- Move-in Ready
- 3 Private Offices
- Copy/Breakroom
- Built in Reception
- Large Conference Room (could be demised to add additional office)
- Dedicated I.T. Closet
- Could be Combined with Suite 475

#### Suite 475

- ± 3,344 SF
- Move-in Ready
- 10 Private Offices
- Open Work Area, Private Conference Room, Work/File Area, Large Breakroom, Open Reception
- Could be Combined with Suite 450

// PRESENTED BY: