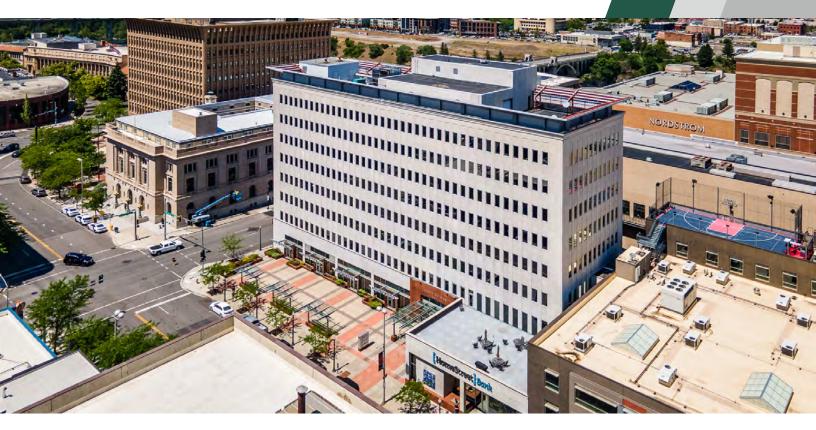

#### PROPERTY DESCRIPTION

Lincoln Plaza is centrally located on the corner of Lincoln and Riverside, across from River Park Square and just a 2 min walk to Riverfront Park and the Spokane River. Enjoy the best of Downtown Spokane with a premier location and connectivity to a broad network of transportation, shopping, dining, and entertainment options.

#### PROPERTY HIGHLIGHTS

- Prime Downtown Location
- Class A Office Space
- Underground Parking & Valet Service
- Secure Access
- Sweeping Downtown Views
- Building Conference Room
- Move-in Ready space for teams from 2-20+
- 384 SF to 3,344 SF Available