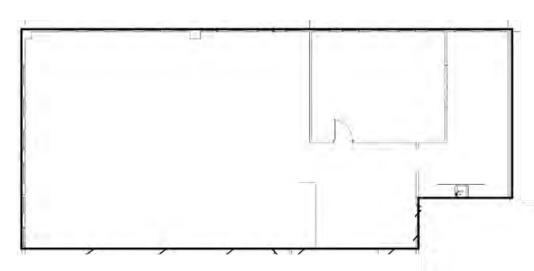

#### Suite 500

- 2,946 SF
- Large Open Work Space
- Conference/Training Room
- Breakroom/Workroom
- Clear Span Design Allowing Flexible Layouts and Configurations
- Tenant Improvements and Allowances Negotiable