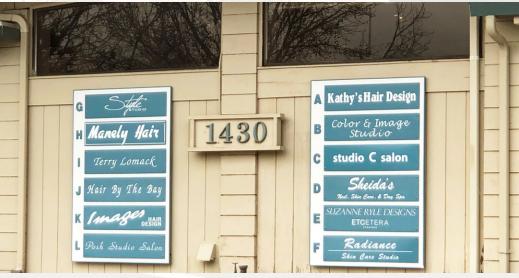

### SALE HIGHLIGHTS

- Suite F
- ±448 SF available for an owner/user
- SBA Financing qualified property(10% Down payment)
- Furniture potentially available
- Approved redevelopment located next door at the existing Fuddruckers site that will include 135 residential units and approximately 7,000 SF of commercial space on the ground floor.
- Each unit contains a bathroom and kitchen area with sink.
- Large panoramic view front windows & sliding glass door
- A/C & Heat window unit
- Corner Unit
- Free parking for clients, 17 surface stalls