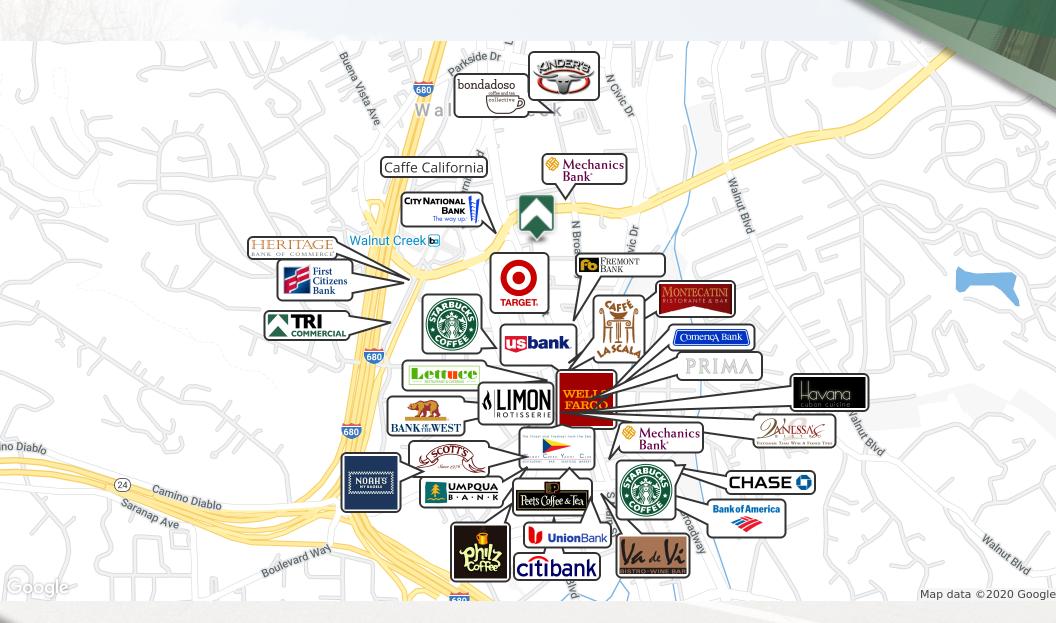

### **RETAILER MAP** 1430 Arroyo Way

#### **LOCATION DESCRIPTION**

- Zoning Classification: MU-R (Residential Mixed Use)
- Near Restaurants, Shops and walking distance to Downtown and BART Transit
- Approximately 0.4 Miles to I-680 and BART
- Less than half a block to Bus and Free Trolley stop to BART/Downtown
- Furniture, Fixtures and Equipment not included in the sale.