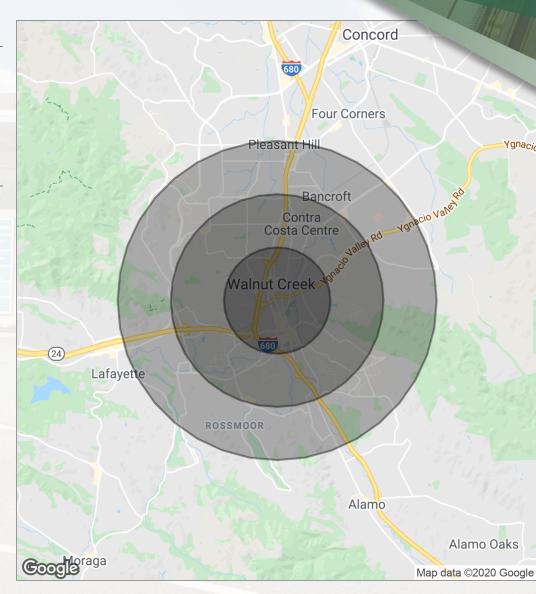

### **DEMOGRAPHICS MAP**

1430 Arroyo Way

#### **OFFERING SUMMARY**

| SALE PRICE: | \$425,000        |  |  |
|-------------|------------------|--|--|
| LOT SIZE:   | Shared 10,624 SF |  |  |

| DEMOGRAPHICS      | 1 Mile     | 2 Miles  | 3 Miles   |
|-------------------|------------|----------|-----------|
| Total Households  | 8,150      | 25,831   | 49,179    |
| Total Population  | 16,548     | 55,553   | 107,344   |
| Average HH Income | \$91,316\$ | 103,9535 | \$105,838 |

# FOR SALE | PERSONAL SERVICES/COMMERCIAL CONDOS

| POPULATION                            | 1 MILE              | 2 MILES               | 3 MILES               |
|---------------------------------------|---------------------|-----------------------|-----------------------|
| Total population                      | 16,548              | 55,553                | 107,344               |
| Median age                            | 38.1                | 40.8                  | 43.6                  |
| Median age (Male)                     | 38.6                | 39.7                  | 42.4                  |
| Median age (Female)                   | 38.2                | 41.7                  | 44.6                  |
|                                       |                     |                       |                       |
| HOUSEHOLDS & INCOME                   | 1 MILE              | 2 MILES               | 3 MILES               |
| HOUSEHOLDS & INCOME  Total households | <b>1 MILE</b> 8,150 | <b>2 MILES</b> 25,831 | <b>3 MILES</b> 49,179 |
|                                       |                     |                       |                       |
| Total households                      | 8,150               | 25,831                | 49,179                |
| Total households # of persons per HH  | 8,150               | 25,831<br>2.2         | 49,179                |