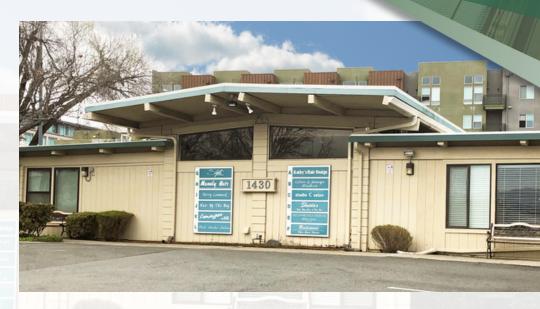

om CalDRE #00829597

TRI Commercial Real Estate Services 1777 Oakland Blvd, Suite 220, Walnut Creek, CA 94596



# FOR SALE PERSONAL SERVICES/ COMMERCIAL CONDO

### SALE HIGHLIGHTS

- Suite F
- ±448 SF available for an owner/user
- SBA Financing qualified property(10% Down payment)
- Furniture potentially available
- Approved redevelopment located next door at the existing Fuddruckers site that will include 135 residential units and approximately 7,000 SF of commercial space on the ground floor.
- Each unit contains a bathroom and kitchen area with sink.
- Large panoramic view front windows & sliding glass door
- A/C & Heat window unit
- Corner Unit
- Free parking for clients, 17 surface stalls

Do Not Disturb Current Tenant - call agent for tours.

## COMPLETE HIGHLIGHTS 1430 Arroyo Way





### PROPERTY SUMMARY 1430 Arroyo Way

# FOR SALE | PERSONAL SERVICES/COMMERCIAL CONDOS





#### PROPERTY DESCRIPTION

±448 SF Commercial Condo For Sale at \$425,000.00

#### **LOCATION DESCRIPTION**

- Zoning Classification: MU-R (Residential Mixed Use)
- Near Restaurants, Shops and walking distance to Downtown and BART Transit
- Approximately 0.4 Miles to I-680 and BART
- Less than half a block to Bus and Free Trolley stop to BART/Downtown
- Furniture, Fixtures and Equipment not included in the sale.

#### **OFFERING SUMMARY**

| SALE PRICE: | \$425,000        |  |  |
|-------------|------------------|--|--|
| LOT SIZE:   | Shared 10,624 SF |  |  |

| DEMOGRAPHICS      | 1 Mile     | 2 Miles  | 3 Miles   |
|-------------------|------------|----------|-----------|
| Total Households