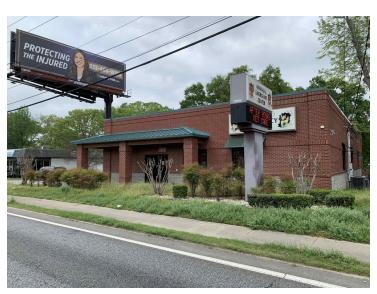

# **PROPERTY OVERVIEW**

Foreclosure! To be sold AS IS - WHERE IS. Recently closed, 5,141 sq. ft. animal hospital, built to a very high architectural standards in 2007, with brick veneer and split block construction. Located on busy Manchester Expressway with a traffic count of over 35,000 vehicles per day. Conveniently located within 1/2 mile of Exit 7 of Interstate 185. The building sits on a .4 acre lot, and has parking lot for 17 vehicles. Building features high end architectural features and finishes, including tiled floors, wooden cabinetry and built-ins, coffered ceilings, fans, and skylights. Partial listing of rooms includes, waiting room, 3 station built-in receptionist desk, 4 exam rooms, procurement office, lab/pharmacy, surgery prep, surgery room, x-ray room, isolation room, owner/manager's office with private restroom, grooming facilities, kennel facilities. Other features include security cameras, interior and exterior, exterior lighting, covered entrance, electronic sign, and advertising billboard. A considerable amount of furniture, fixtures and equipment are to be included.