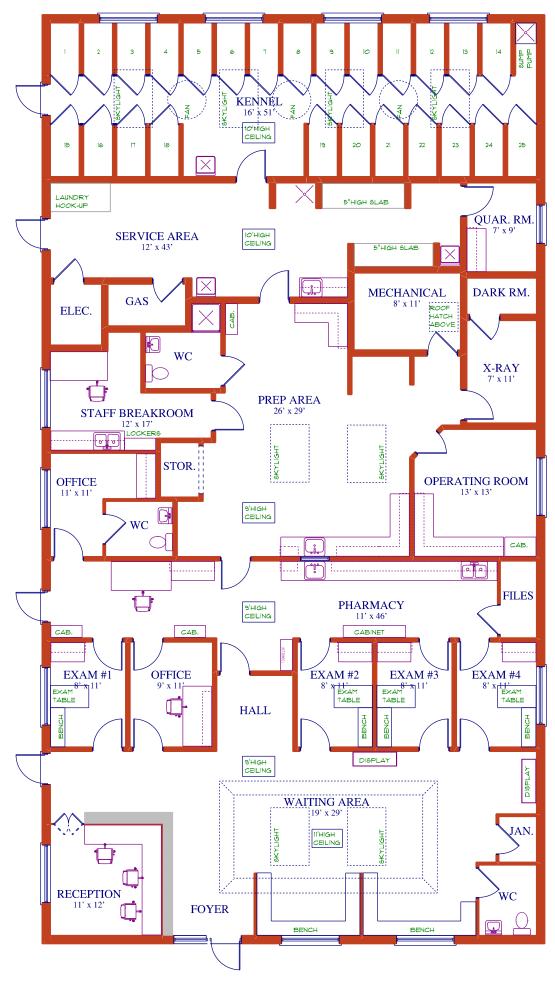

# **PROPERTY OVERVIEW**

Foreclosure! To be sold AS IS - WHERE IS. Recently closed, 5,141 sq. ft. animal hospital, built to a very high architectural standards in 2007, with brick veneer and split block construction. Located on busy Manchester Expressway with a traffic count of over 35,000 vehicles per day. Conveniently located within 1/2 mile of Exit 7 of Interstate 185. The building sits on a .4 acre lot, and has parking lot for 17 vehicles. Building features high end architectural features and finishes, including tiled floors, wooden cabinetry and built-ins, coffered ceilings, fans, and skylights. Partial listing of rooms includes, waiting room, 3 station built-in receptionist desk, 4 exam rooms, procurement office, lab/pharmacy, surgery prep, surgery room, x-ray room, isolation room, owner/manager's office with private restroom, grooming facilities, kennel facilities. Other features include security cameras, interior and exterior, exterior lighting, covered entrance, electronic sign, and advertising billboard. A considerable amount of furniture, fixtures and equipment are to be included.

MAIN FLOOR PLAN SCALE: I" = 10' 5141 SF