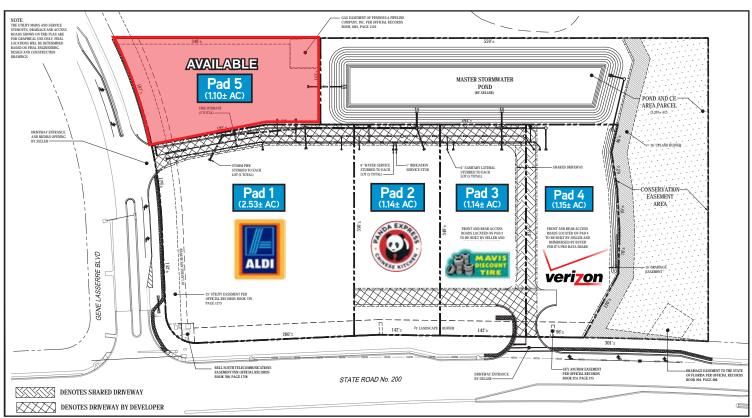

### **Property Features**

- > 1.1± AC pad ready, retail parcel available at the northeast corner of SR 200 / A1A and Gene Lasserre Blvd.
- Join Aldi (Parcel 1), Panda Express (Parcel 2), Mavis Discount Tire (Parcel 3) and Verizon (Parcel 4).
- Shown as Pad #5 on the attached site plan, located behind Aldi with frontage on Gene Lasserre Blvd
- Site is pad ready (utilities to property line and master retention available to site) with an access road in place for the development
- > Visibility from SR200
- > Zoning: Commercial Intensive
- Development is located at a lighted intersection
- > Asking Price: \$650,000

## SURVEY & SITE PLAN

86070 GENE LASSERRE BLVD., YULEE, FL 32097