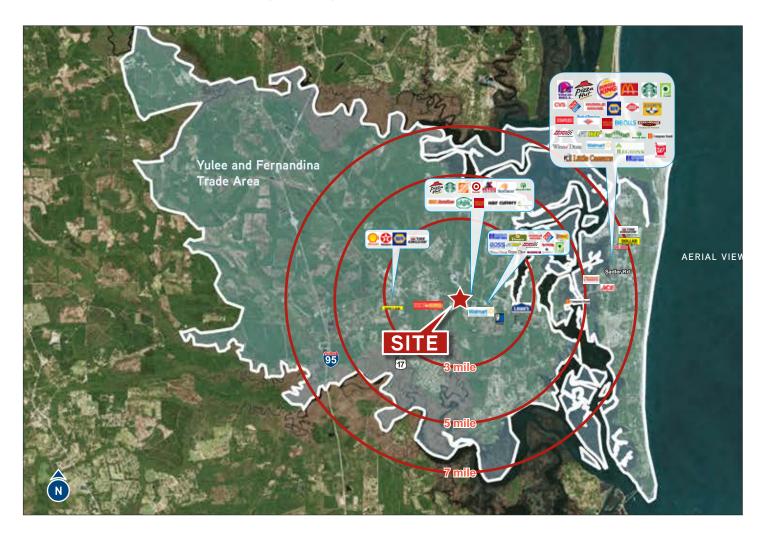

# Trade Area Aerial and Demographics

86070 GENE LASSERRE BLVD., YULEE, FL 32097

| Demographics              | Yulee (32097) and<br>Fernandina (32034) Trade Area |          |          |
|---------------------------|----------------------------------------------------|----------|----------|
| 2019 Estimated Population |                                                    | 57,527   |          |
| 2024 Projected Population | 67,091                                             |          |          |
| 2019 Est. Avg. HH Income  | \$101,828                                          |          |          |
| Demographics              | 3 Mile                                             | 5 Mile   | 7 Mile   |
| 2019 Estimated Population | 18,037                                             | 29,971   | 48,662   |
| 2024 Projected Population | 20,233                                             | 37,583   | 57,650   |
| 2019 Est. Avg. HH Income  | \$93,758                                           | \$95,111 | \$94,444 |

Source: Esri Business Analyst Online

| Traffic Count | Daily   |
|---------------|---------|
| SR 200/A1A    | 37,500± |

Source: Florida Department of Transportation (FDOT)

Accelerating success.