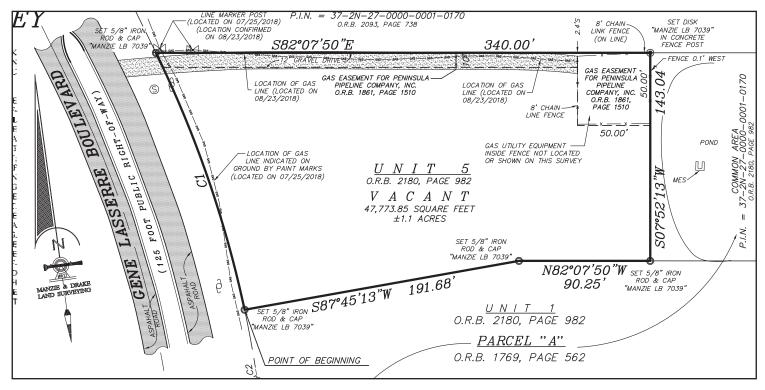

(Parcel 4).
- Shown as Pad #5 on the attached site plan, located behind Aldi with frontage on Gene Lasserre Blvd
- Site is pad ready (utilities to property line and master retention available to site) with an access road in place for the development
- > Visibility from SR200
- > Zoning: Commercial Intensive
- Development is located at a lighted intersection
- > Asking Price: \$650,000



### Contact us:

### Matt Entriken

Executive Director +1 904 861 1148 matt.entriken@colliers.com

### **Robert Selton**

Senior Executive Director +1 904 861 1111 robert.selton@colliers.com COLLIERS INTERNATIONAL NORTHEAST FLORIDA 76 S. Laura Street, Suite 1500 Jacksonville, FL 32202 www.colliers.com/jacksonville



Accelerating success

## SURVEY & SITE PLAN

86070 GENE LASSERRE BLVD., YULEE, FL 32097





# Trade Area Aerial and Demographics

86070 GENE LASSERRE BLVD., YULEE, FL 32097



| Demographics              | Yulee (32097) and<br>Fernandina (32034) Trade Area |          |          |
|---------------------------|----------------------------------------------------|----------|----------|
| 2019 Estimated Population |                                                    | 57,527   |          |
| 2024 Projected Population | 67,091                                             |          |          |
| 2019 Est. Avg. HH Income  | \$101,828                                          |          |          |
| Demographics              | 3 Mile                                             | 5 Mile   | 7 Mile   |
| 2019 Estimated Population | 18,037                                             |