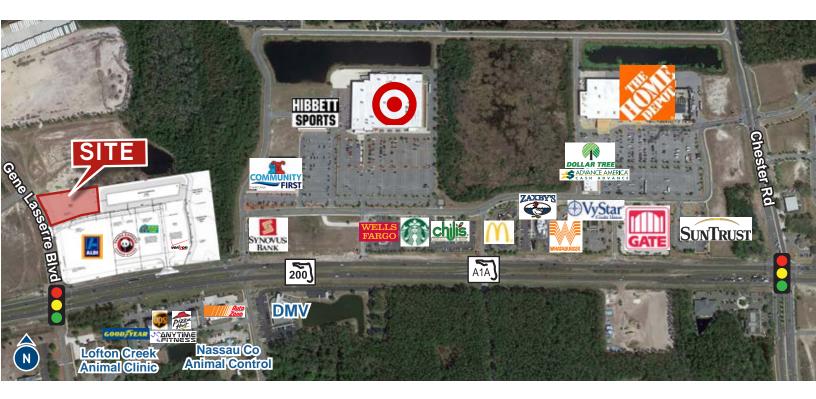

2019 Est. Avg. HH Income  | \$101,828                                          |          |          |
| Demographics              | 3 Mile                                             | 5 Mile   | 7 Mile   |
| 2019 Estimated Population | 18,037                                             | 29,971   | 48,662   |
| 2024 Projected Population | 20,233                                             | 37,583   | 57,650   |
| 2019 Est. Avg. HH Income  | \$93,758                                           | \$95,111 | \$94,444 |

Source: Esri Business Analyst Online

| Traffic Count | Daily   |
|---------------|---------|
| SR 200/A1A    | 37,500± |

Source: Florida Department of Transportation (FDOT)



Accelerating success.

# Retail Map and Plat Aerial

86070 GENE LASSERRE BLVD., YULEE, FL 32097





### Contact us:

#### Matt Entriken

Executive Director +1 904 861 1148 matt.entriken@colliers.com

#### **Robert Selton**

Senior Executive Director +1 904 861 1111 robert.selton@colliers.com

This document has been prepared by Colliers International for advertising and general information only. Colliers International makes no guarantees, representations or warranties of any kind, expressed or implied, regarding the information including, but not limited to, warranties of content, accuracy and reliability. Any interested party should undertake their own inquiries as to the accuracy of the information. Colliers International excludes unequivocally all inferred or implied terms, conditions and warranties arising out of this document and excludes all liability for loss and damages arisin