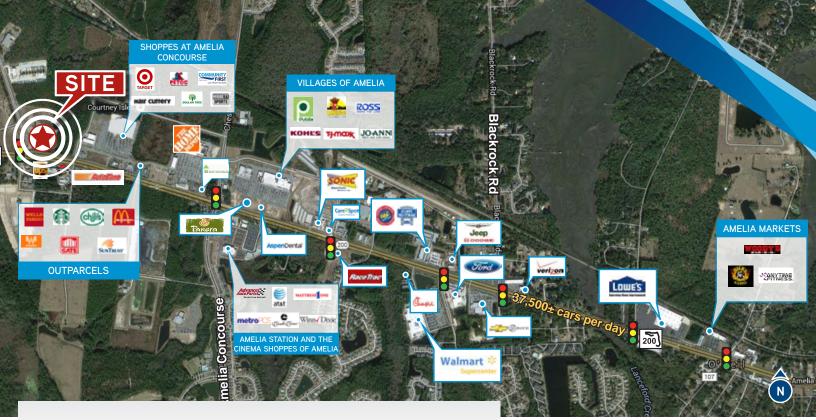

# Retail Map and Plat Aerial

86070 GENE LASSERRE BLVD., YULEE, FL 32097

# Trade Area Aerial and Demographics

86070 GENE LASSERRE BLVD., YULEE, FL 32097

| Demographics              | Yulee (32097) and<br>Fernandina (32034) Trade Area |          |          |
|---------------------------|----------------------------------------------------|----------|----------|
| 2019 Estimated Population |                                                    | 57,527   |          |
| 2024 Projected Population | 67,091                                             |          |          |
| 2019 Est. Avg. HH Income  | \$101,828                                          |          |          |
| Demographics              | 3 Mile                                             | 5 Mile   | 7 Mile   |
| 2019 Estimated Population | 18,037                                             | 29,971   | 48,662   |
| 2024 Projected Population | 20,233                                             | 37,583   | 57,650   |
| 2019 Est. Avg. HH Income  | \$93,758                                           | \$95,111 | \$94,444 |

Source: Esri Business Analyst Online

| Traffic Count | Daily   |
|---------------|---------|
| SR 200/A1A    | 37,500± |

Source: Florida Department of Transportation (FDOT)

Accelerating success.