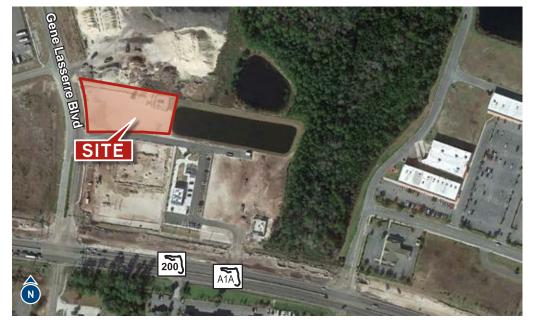

## SURVEY & SITE PLAN

86070 GENE LASSERRE BLVD., YULEE, FL 32097

### **Property Features**

- > 1.1± AC pad ready, retail parcel available at the northeast corner of SR 200 / A1A and Gene Lasserre Blvd.
- Join Aldi (Parcel 1), Panda Express (Parcel 2), Mavis Discount Tire (Parcel 3) and Verizon (Parcel 4).
- Shown as Pad #5 on the attached site plan, located behind Aldi with frontage on Gene Lasserre Blvd
- Site is pad ready (utilities to property line and master retention available to site) with an access road in place for the development
- > Visibility from SR200
- > Zoning: Commercial Intensive
- Development is located at a lighted intersection
- > Asking Price: \$650,000