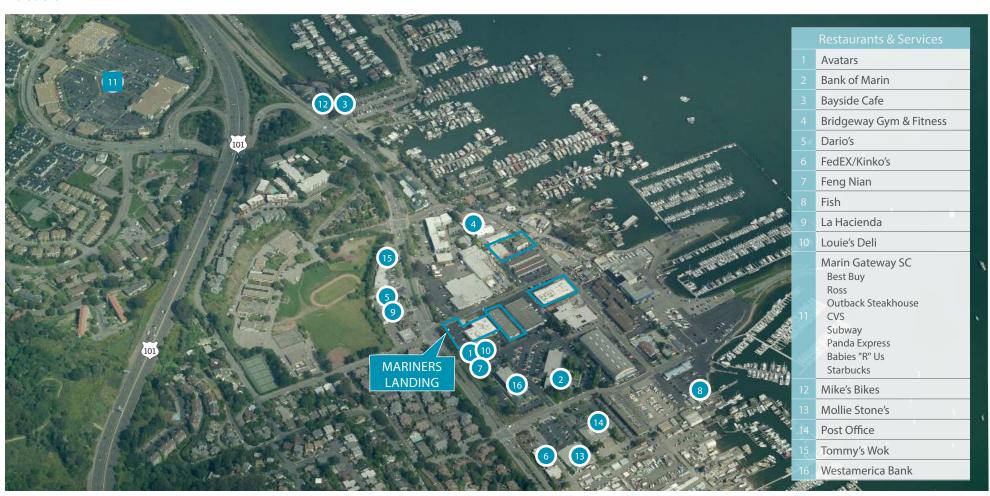

### MARINERS LANDING Sausalito, California

FOR LEASE

Office Warehouse Retail Art Studio

#### Location

For more information, please contact:

Trevor Buck 415 451 2436 trevor.buck@cushwake.com LIC #01255462 Brian Foster 415 451 2437 brian.foster@cushwake.com LIC #01393059 900 Larkspur Landing Circle, Suite 295 Larkspur,CA 94939