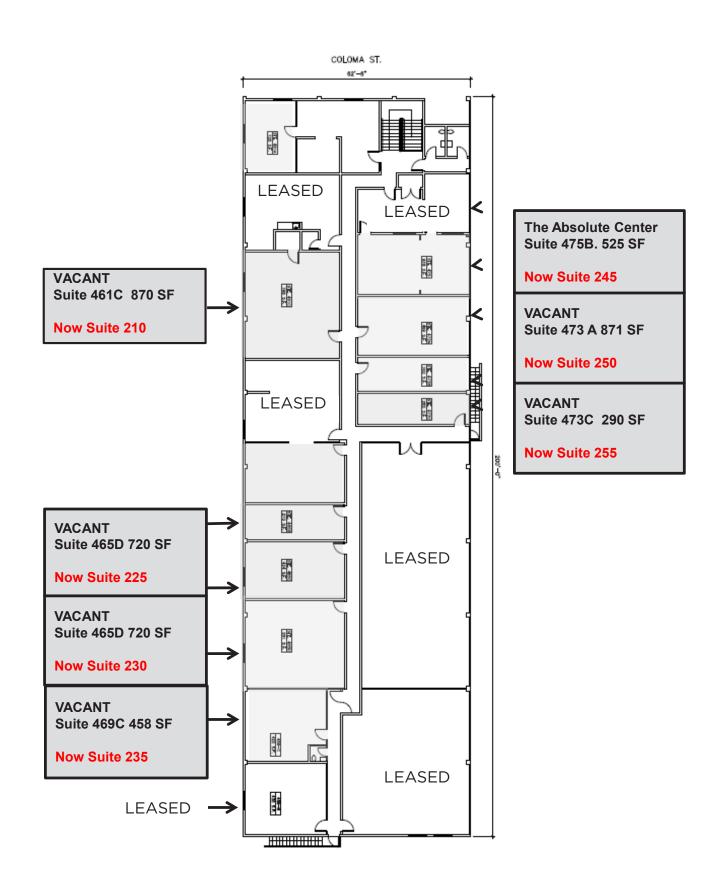

## MARINERS LANDING Sausalito, California

FOR LEASE

Office Warehouse Retail Art Studio

| Spaces Available                |                   |            |                                           |                            |           |
|---------------------------------|-------------------|------------|-------------------------------------------|----------------------------|-----------|
| Building                        | Use               | Size       | Description                               | Lease Rate /<br>Mod. Gross | Utilities |
| 2656 Bridgeway                  | Retail            | ±1,075 RSF | Street facing retail                      | \$3.25 PSF                 | Tenant    |
| 475 Coloma Street,<br>Suite 210 | Studio/<br>Office | ±870 RSF   | Second floor studio space, open work area | \$2.45 PSF                 | Tenant    |
| 475 Coloma Street,<br>Suite 255 | Studio/<br>Office | ±720 RSF   | Second floor studio space, open work area | \$2.45 PSF                 | Tenant    |
| 475 Coloma Street,<br>Suite 230 | Studio/<br>Office | ±720 RSF   | Second floor studio space, open work area | \$2.45 PSF                 | Tenant    |
| 475 Coloma Street,<br>Suite 235 | Studio/<br>Office | ±485 RSF   | Second floor studio space, open work area | \$2.45 PSF                 | Tenant    |
| 475 Coloma Street,<br>Suite 245 | Studio/<br>Office | ±525 RSF   | Second floor studio space, open work area | \$2.45 PSF                 | Tenant    |
| 475 Coloma Street,<br>Suite 250 | Studio/<br>Office | ±871 RSF   | Second floor studio space, open work area | \$2.45 PSF                 | Tenant    |
| 475 Coloma Street,<br>Suite 255 | Studio/<br>Office | ±209 RSF   | Second floor studio space, open work area | \$2.45 PSF                 | Tenant    |