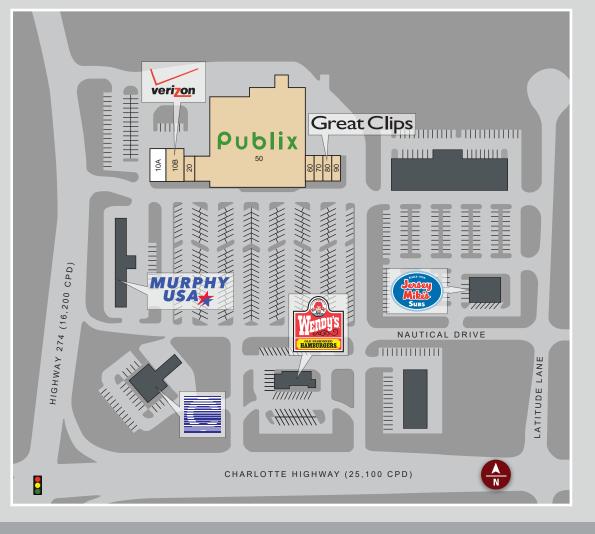

### SITE PLAN

| STE                 | TENANT             | SIZE   |
|---------------------|--------------------|--------|
| 10A                 | AVAILABLE          | 2,985  |
| 10B                 | ABC Phones/Verizon | 3,000  |
| 20                  | Panda Hut          | 1,200  |
| 50                  | Publix             | 49,098 |
| 60                  | Echo Consignment   | 961    |
| 70                  | Echo Consignment   | 1,207  |
| 80                  | Great Clips        | 1,200  |
| 90                  | AIM Mail Center    | 1,217  |
| TOTA                | L                  | 60,868 |
| AVAILABLE NOT OWNED |                    |        |