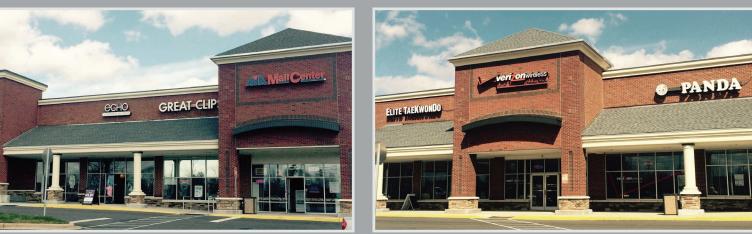

### SITE PLAN

| STE                 | TENANT             | SIZE   |
|---------------------|--------------------|--------|
| 10A                 | AVAILABLE          | 2,985  |
| 10B                 | ABC Phones/Verizon | 3,000  |
| 20                  | Panda Hut          | 1,200  |
| 50                  | Publix             | 49,098 |
| 60                  | Echo Consignment   | 961    |
| 70                  | Echo Consignment   | 1,207  |
| 80                  | Great Clips        | 1,200  |
| 90                  | AIM Mail Center    | 1,217  |
| TOTA                | L                  | 60,868 |
| AVAILABLE NOT OWNED |                    |        |