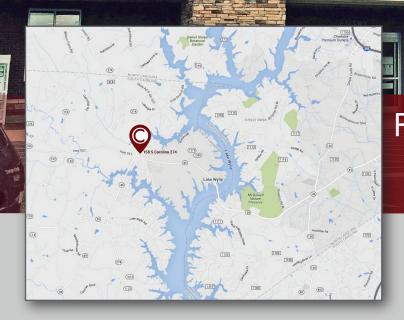

## Publix #1486 - Landing Station

STOP

158 Highway 274 Lake Wylie, SC 29710 Lat 35.121, Long -81.082

## Publix #1486 - Landing Station

158 Highway 274 Lake Wylie, SC 29710

Lat 35.121, Long -81.082