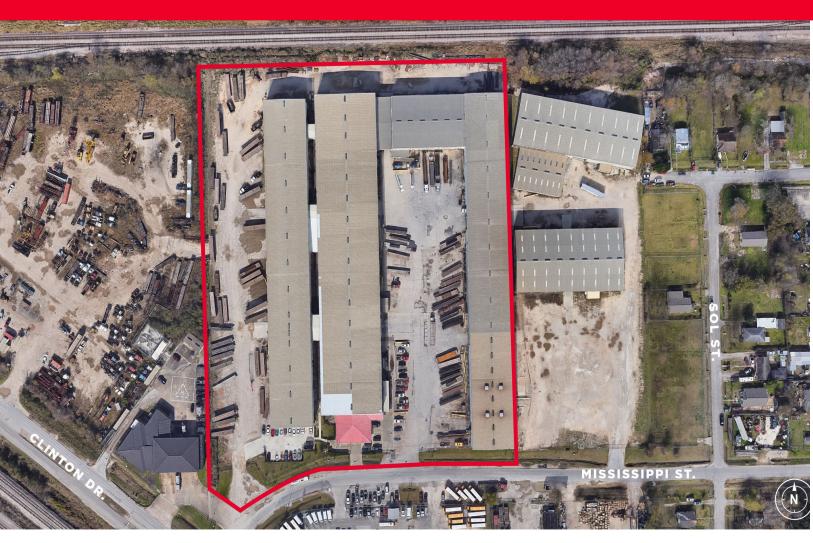

Senior Director +1 713 963 2825 coe.parker@cushwake.com

1330 Post Oak Boulevard Suite 2700 Houston, TX 77056 Main +1 713 877 1700

Fax +1 713 877 1965 cushmanwakefield.com

- Located in Port of Houston area off Clinton & 610
- 212,000 sq. ft. crane served warehouse
- 8.9894 acres of land plus easement area
- 14 overhead cranes from 10-tons to 30 tons
- 2 30 ton
- 1 25 ton
- 1 20 ton
- 1 15 ton
- 8 10 ton
- Office area: ±4,740 sq. ft.
- Former steel distribution center
- Available 6/2020
- OPEX: \$0.1018 psf/mo
- Rental Rate: \$0.42 psf/NNN

## FOR LEASE 8815 Mississippi Street Houston, Texas 77029

- Across Clinton Dr. from the Port of Houston
- Easy access to the 610 East Loop
- Designed for quick truck loading with nine grade level doors