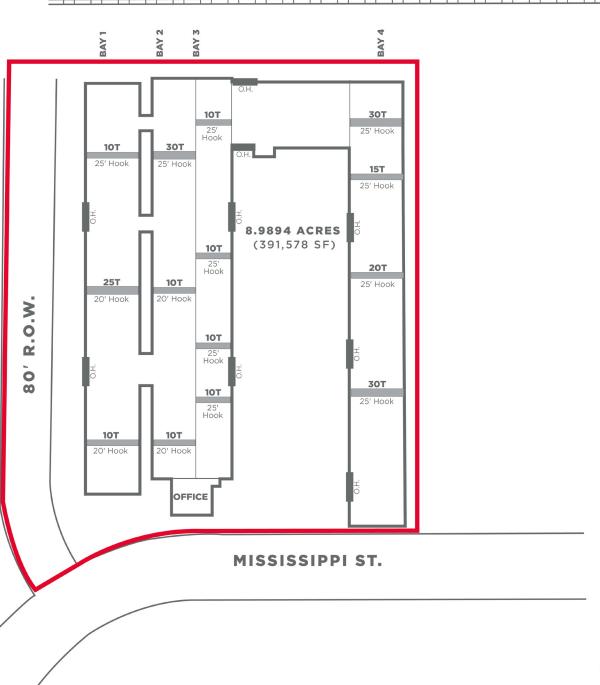

Senior Director +1 713 963 2825 coe.parker@cushwake.com

1330 Post Oak Boulevard Suite 2700 Houston, TX 77056 Main +1 713 877 1700

Fax +1 713 877 1965 cushmanwakefield.com

- Located in Port of Houston area off Clinton & 610
- 212,000 sq. ft. crane served warehouse
- 8.9894 acres of land plus easement area
- 14 overhead cranes from 10-tons to 30 tons
- 2 30 ton
- 1 25 ton
- 1 20 ton
- 1 15 ton
- 8 10 ton
- Office area: ±4,740 sq. ft.
- Former steel distribution center
- Available 6/2020
- OPEX: \$0.1018 psf/mo
- Rental Rate: \$0.42 psf/NNN