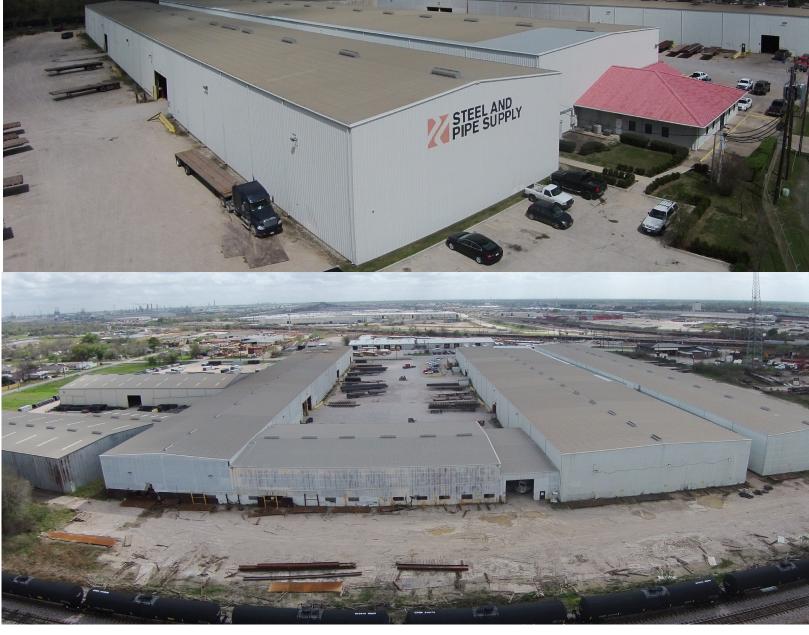

Senior Director +1 713 963 2825 coe.parker@cushwake.com

1330 Post Oak Boulevard Suite 2700 Houston, TX 77056 Main +1 713 877 1700

Fax +1 713 877 1965 cushmanwakefield.com

- Located in Port of Houston area off Clinton & 610
- 212,000 sq. ft. crane served warehouse
- 8.9894 acres of land plus easement area
- 14 overhead cranes from 10-tons to 30 tons
- 2 30 ton
- 1 25 ton
- 1 20 ton
- 1 15 ton
- 8 10 ton
- Office area: ±4,740 sq. ft.
- Former steel distribution center
- Available 6/2020
- OPEX: \$0.1018 psf/mo
- Rental Rate: \$0.42 psf/NNN

## FOR LEASE 8815 Mississippi Street Houston, Texas 77029

- Across Clinton Dr. from the Port of Houston
- Easy access to the 610 East Loop
- Designed for quick truck loading with nine grade level doors