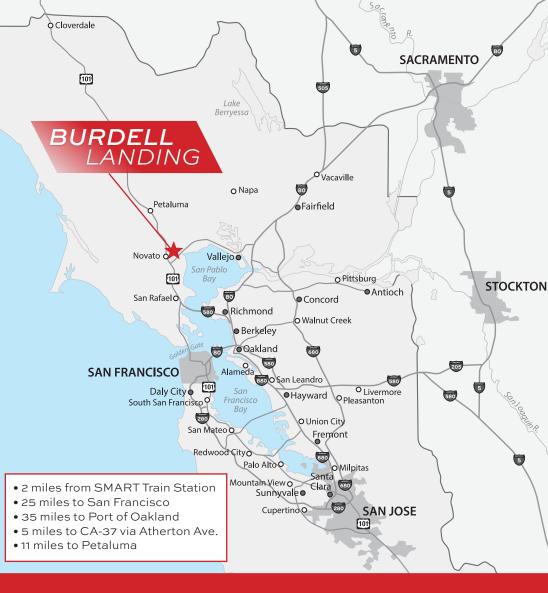

# BURDELL LANDING

SAN FRANCISCO

Rare Development Opportunity

45.82 Acres in Unincorporated Novato (Marin County)

Rare Development Opportunity

Flexible Zoning Industrial Planned Zoning District (IP)

Warehouse & Distribution, Affordable Housing, Research & Development

Highway 101 Frontage

Strong Market **Fundamentals** 

Supply Constrained Market

APN: 125-190-74