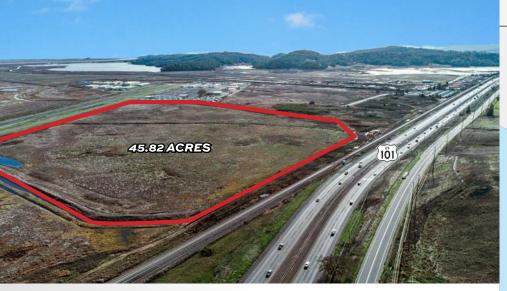

FOR SALE/LEASE ±45.82 Gross Acres

# BURDELL LANDING

SAN FRANCISCO

Rare Development Opportunity

45.82 Acres in Unincorporated Novato (Marin County)

Rare Development Opportunity

Flexible Zoning Industrial Planned Zoning District (IP)

Warehouse & Distribution, Affordable Housing, Research & Development

Highway 101 Frontage

Strong Market **Fundamentals** 

Supply Constrained Market

APN: 125-190-74