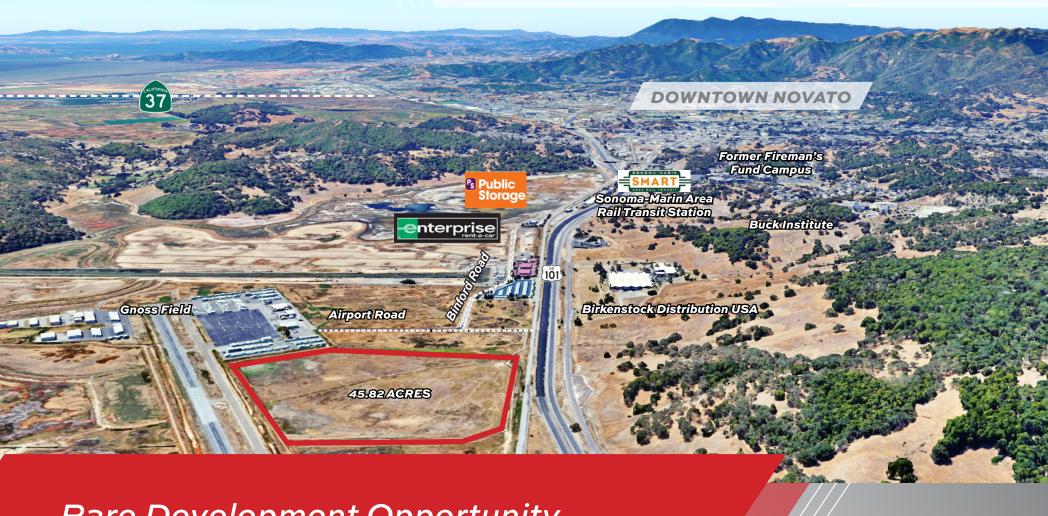

FOR SALE/LEASE ±45.82 Gross Acres

# BURDELL LANDING

SAN FRANCISCO

Rare Development Opportunity

45.82 Acres in Unincorporated Novato (Marin County)

Rare Development Opportunity

Flexible Zoning Industrial Planned Zoning District (IP)

Warehouse & Distribution, Affordable Housing, Research & Development

Highway 101 Frontage

Strong Market **Fundamentals** 

Supply Constrained Market

APN: 125-190-74