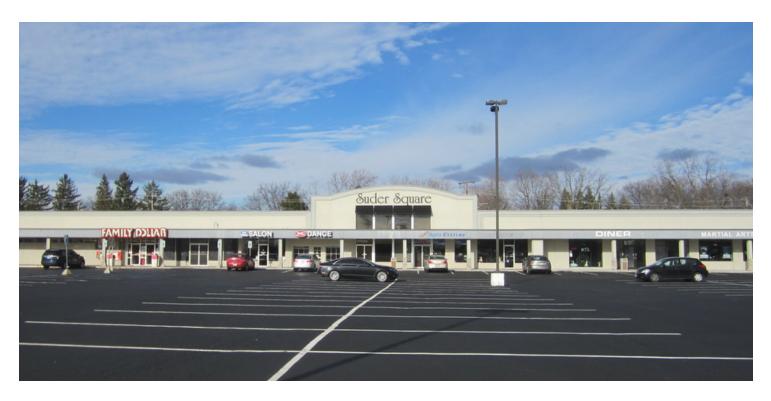

### **PROPERTY HIGHLIGHTS**

- · Affordably priced retail space
- Co-tenants: Key Banks, Best Choice Hair Salon, Laundromat, Family Dollar, Bayview Tae Kwon Do, KT's Diner, Aqua Culture Underground, Toledo Workshop of Dance
- · Land available for free standing building
- · 4,435 VPD (2017) on Suder Ave..
- Perfect for Marine sales/service, boating, fishing gear, or any related water service
- · Perfect for a Lawn & Garden Center

#### **LOCATION INFORMATION**

Street Address 5109 Suder Avenue Toledo, OH 43611 City, State, Zip County Lucas **Nearest Intersection** Suder & Benore 22-18834 Parcel #

#### **BUILDING SPECIFICATIONS**

28.753 SF **Building Size** \$162.457 NOI 12.03% Cap Rate 273' x 112' **Building Dimensions** Land Size 5.971 Lot Dimensions 690' x 560' Irregular Year Built 1967 Concrete, Block & Steel Framing Roof Flat - New 2018 Floor Coverings Carpet and tile over concrete