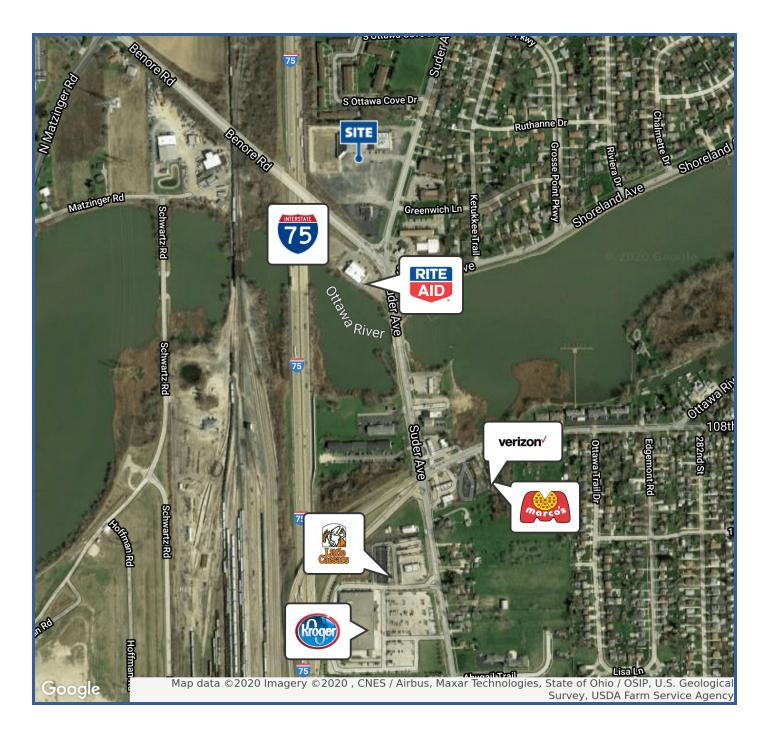

#### **LOCATION INFORMATION**

Street Address 5109 Suder Avenue Toledo, OH 43611 City, State, Zip County Lucas **Nearest Intersection** Suder & Benore 22-18834 Parcel #