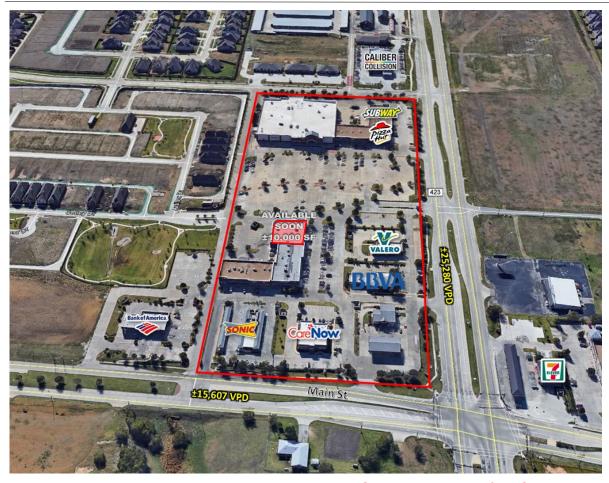

## MAIN STREET CENTER AERIAL

#### **AVAILABLE**

±1,200 SF

±3,000 SF

±10,000 SF (Texas Family Fitness coming available)