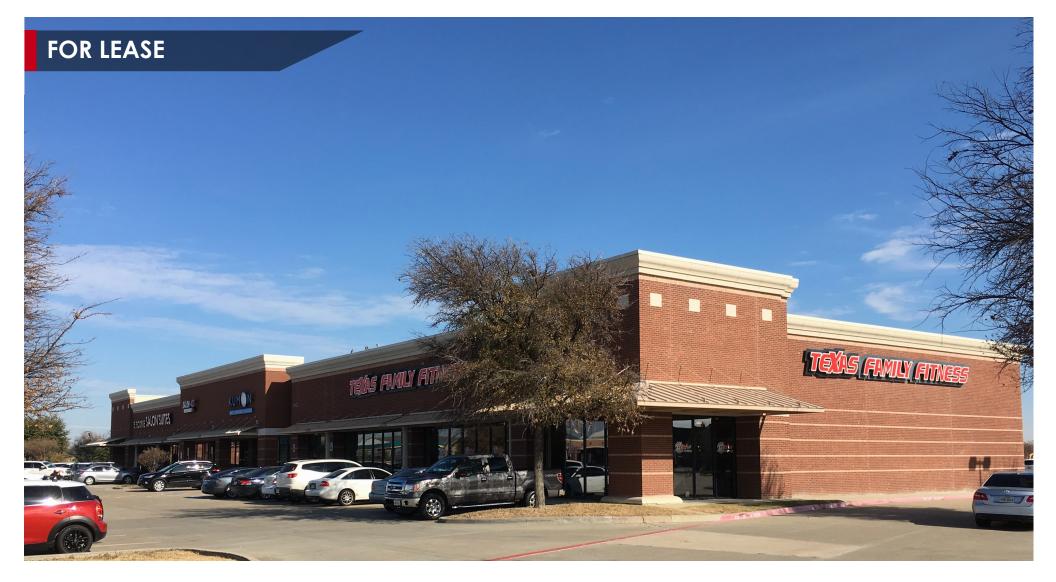

# **MAIN STREET CENTER**

SEQ FM 423 & Main Street Frisco, TX 75034

### MAIN STREET CENTER PROPERTY INFORMATION

#### **HIGHLIGHTS**

- Plenty of parking
- · Located in a high growth area
- Adjacent to Phillip's Creek Ranch
- Excellent visibility from FM 423
- Monument Signage Opportunity

#### **LOCATION**

279 W. Main St Frisco, TX 75034

#### **BUILDING SIZE**

±53,143 SF