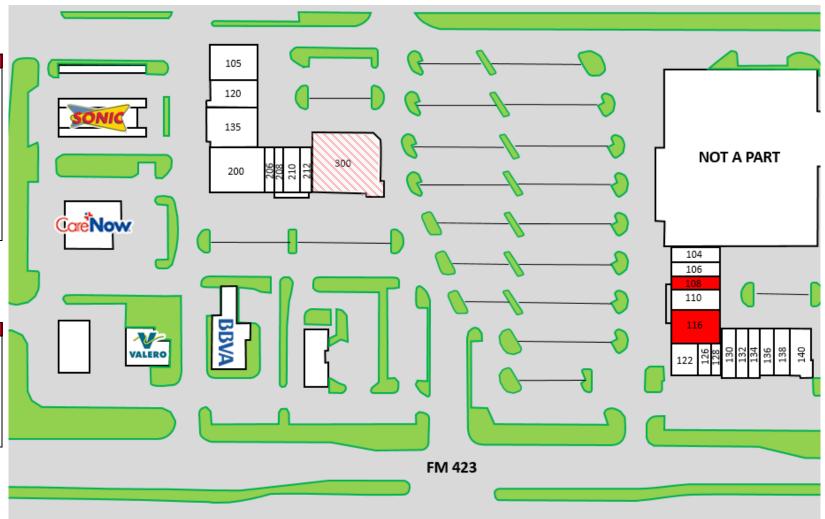

#### **279 WEST MAIN STREET**

| Suite | Tenant              | ± SF  |
|-------|---------------------|-------|
| 104   | Star Nails          | 1,050 |
| 106   | Barber Studio       | 1,200 |
| 108   | AVAILABLE           | 1,200 |
| 110   | Lakepointe Dental   | 1,700 |
| 116   | AVAILABLE           | 3,000 |
| 122   | Black Iron Crossfit | 3,400 |
| 126   | Maximized Living    | 1,680 |
| 128   | Frisco Pharmacy     | 650   |
| 130   | Pizza Hut           | 1,500 |
| 132   | Subway              | 1,400 |
| 134   | Autumn Taylor       | 1,050 |
| 136   | Spa                 | 1,280 |
| 138   | I Smoke Vapor       | 1,257 |
| 140   | Kelly Moore Paint   | 2,592 |

#### **307 WEST MAIN STREET**

| Suite | Tenant                      | ± SF   |
|-------|-----------------------------|--------|
| 105   | Woody's Sports Bar          | 5,000  |
| 120   | Lacy's Teakwando            | 2,730  |
| 135   | Mazie's Mission             | 2,290  |
| 200   | Executive Salon             | 5,500  |
| 206   | State Farm                  | 800    |
| 208   | Salon 423                   | 1,000  |
| 210   | Kids Club                   | 1,360  |
| 212   | Kumon Education             | 1,500  |
| 300*  | <b>Texas Family Fitness</b> | 10,000 |

\* Coming Available