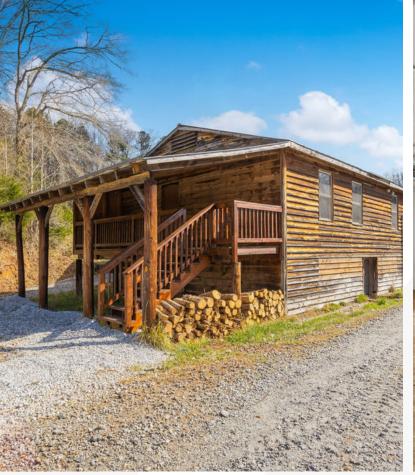

## Land | Walnut Ridge Farms Lot 4

- Spartanburg County TM #4-35-00-020.00
- Qualified Agricultural Farm Improved
- Frontage Road: Chumley Rd | Woodruff, SC
- Zoned for Award Winning Schools in Spartanburg County District 4
- Mature Hardwoods | Timber | Rolling Topography
- Approximately ±285 linear feet of road frontage on Chumley Road
- Power & Water in Place | Cable & Internet Capability on Chumley Road.
- Two ±1 Acre Ponds | ±3 Acres of Waterfowl Impoundments | Small Hunting Cabin
- \*Acreage & Amenities to be verified by buyer or buyer's agent
- \*Subject to Recorded Covenants & Restrictions

#### **Property Description**

Walnut Ridge Farms is a unique estate lot subdivision waiting for a new owner to pick that picture-perfect spot. Originally part of a larger 113-acre tract primarily of well-established hardwoods, rolling topography, several ponds & steady flowing creeks. Walnut Ridge Farms is perfect for those individuals seeking the relaxed rural lifestyle with easy commutes to both Greenville & Spartanburg. Just a short drive into charming downtown Woodruff for all your daily needs. This peaceful rural property is being offered as lot 4 of 4 lots in various sizes. The property grants a future homeowner easy access to modern day necessities without compromising a quiet setting outside the city. What makes Lot 4 so unique is the hunting cabin with solar panels installed, 2 ponds with a 3-acre duck impoundment ready to plant & flood for next season, and it comes with a small equipment barn.