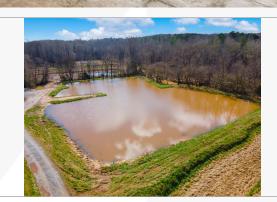

## Land | Walnut Ridge Farms Lot 4

- Spartanburg County TM #4-35-00-020.00
- Qualified Agricultural Farm Improved
- Frontage Road: Chumley Rd | Woodruff, SC
- Zoned for Award Winning Schools in Spartanburg County District 4
- Mature Hardwoods | Timber | Rolling Topography
- Approximately ±285 linear feet of road frontage on Chumley Road
- Power & Water in Place | Cable & Internet Capability on Chumley Road.
- Two ±1 Acre Ponds | ±3 Acres of Waterfowl Impoundments | Small Hunting Cabin
- \*Acreage & Amenities to be verified by buyer or buyer's agent
- \*Subject to Recorded Covenants & Restrictions

#### **Property Description**

Walnut Ridge Farms is a unique estate lot subdivision waiting for a new owner to pick that picture-perfect spot. Originally part of a larger 113-acre tract primarily of well-established hardwoods, rolling topography, several ponds & steady flowing creeks. Walnut Ridge Farms is perfect for those individuals seeking the relaxed rural lifestyle with easy commutes to both Greenville & Spartanburg. Just a short drive into charming downtown Woodruff for all your daily needs. This peaceful rural property is being offered as lot 4 of 4 lots in various sizes. The property grants a future homeowner easy access to modern day necessities without compromising a quiet setting outside the city. What makes Lot 4 so unique is the hunting cabin with solar panels installed, 2 ponds with a 3-acre duck impoundment ready to plant & flood for next season, and it comes with a small equipment barn.