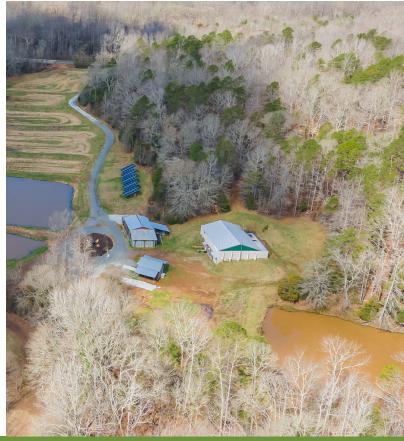

## Land | Walnut Ridge Farms Lot 4

- Spartanburg County TM #4-35-00-020.00
- Qualified Agricultural Farm Improved
- Frontage Road: Chumley Rd | Woodruff, SC
- Zoned for Award Winning Schools in Spartanburg County District 4
- Mature Hardwoods | Timber | Rolling Topography
- Approximately ±285 linear feet of road frontage on Chumley Road
- Power & Water in Place | Cable & Internet Capability on Chumley Road.
- Two ±1 Acre Ponds | ±3 Acres of Waterfowl Impoundments | Small Hunting Cabin
- \*Acreage & Amenities to be verified by buyer or buyer's agent
- \*Subject to Recorded Covenants & Restrictions

#### **Property Description**

Walnut Ridge Farms is a unique estate lot subdivision waiting for a new owner to pick that picture-perfect spot. Originally part of a larger 113-acre tract primarily of well-established hardwoods, rolling topography, several ponds & steady flowing creeks. Walnut Ridge Farms is perfect for those individuals seeking the relaxed rural lifestyle with easy commutes to both Greenville & Spartanburg. Just a short drive into charming downtown Woodruff for all your daily needs. This peaceful rural property is being offered as lot 4 of 4 lots in various sizes. The property grants a future homeowner easy access to modern day necessities without compromising a quiet setting outside the city. What makes Lot 4 so unique is the hunting cabin with solar panels installed, 2 ponds with a 3-acre duck impoundment ready to plant & flood for next season, and it comes with a small equipment barn.