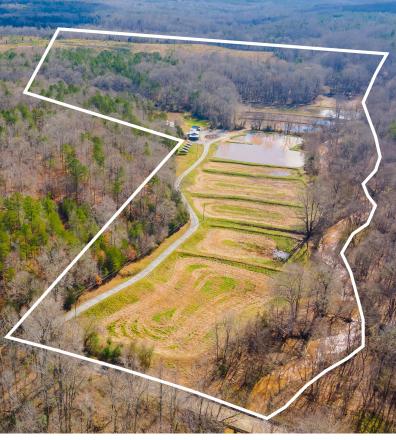

## Land | Walnut Ridge Farms Lot 4

- Spartanburg County TM #4-35-00-020.00
- Qualified Agricultural Farm Improved
- Frontage Road: Chumley Rd | Woodruff, SC
- Zoned for Award Winning Schools in Spartanburg County District 4
- Mature Hardwoods | Timber | Rolling Topography
- Approximately ±285 linear feet of road frontage on Chumley Road
- Power & Water in Place | Cable & Internet Capability on Chumley Road.
- Two ±1 Acre Ponds | ±3 Acres of Waterfowl Impoundments | Small Hunting Cabin
- \*Acreage & Amenities to be verified by buyer or buyer's agent
- \*Subject to Recorded Covenants & Restrictions

#### **Property Description**

Walnut Ridge Farms is a unique estate lot subdivision waiting for a new owner to pick that picture-perfect spot. Originally part of a larger 113-acre tract primarily of well-established hardwoods, rolling topography, several ponds & steady flowing creeks. Walnut Ridge Farms is perfect for those individuals seeking the relaxed rural lifestyle with easy commutes to both Greenville & Spartanburg. Just a short drive into charming downtown Woodruff for all your daily needs. This peaceful rural property is being offered as lot 4 of 4 lots in various sizes. The property grants a future homeowner easy access to modern day necessities without compromising a quiet setting outside the city. What makes Lot 4 so unique is the hunting cabin with solar panels installed, 2 ponds with a 3-acre duck impoundment ready to plant & flood for next season, and it comes with a small equipment barn.