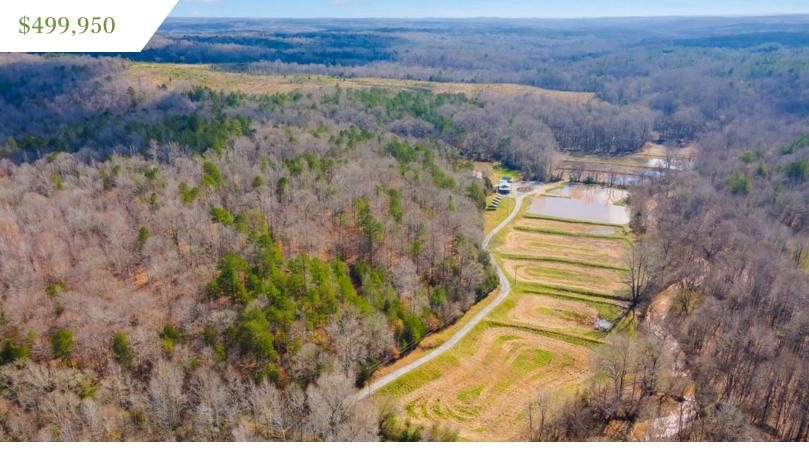

## Land | Walnut Ridge Farms Lot 4

- Spartanburg County TM #4-35-00-020.00
- Qualified Agricultural Farm Improved
- Frontage Road: Chumley Rd | Woodruff, SC
- Zoned for Award Winning Schools in Spartanburg County District 4
- Mature Hardwoods | Timber | Rolling Topography
- Approximately ±285 linear feet of road frontage on Chumley Road
- Power & Water in Place | Cable & Internet Capability on Chumley Road.
- Two ±1 Acre Ponds | ±3 Acres of Waterfowl Impoundments | Small Hunting Cabin
- \*Acreage & Amenities to be verified by buyer or buyer's agent
- \*Subject to Recorded Covenants & Restrictions

#### **Property Description**

Walnut Ridge Farms is a unique estate lot subdivision waiting for a new owner to pick that picture-perfect spot. Originally part of a larger 113-acre tract primarily of well-established hardwoods, rolling topography, several ponds & steady flowing creeks. Walnut Ridge Farms is perfect for those individuals seeking the relaxed rural lifestyle with easy commutes to both Greenville & Spartanburg. Just a short drive into charming downtown Woodruff for all your daily needs. This peaceful rural property is being offered as lot 4 of 4 lots in various sizes. The property grants a future homeowner easy access to modern day necessities without compromising a quiet setting outside the city. What makes Lot 4 so unique is the hunting cabin with solar panels installed, 2 ponds with a 3-acre duck impoundment ready to plant & flood for next season, and it comes with a small equipment barn.