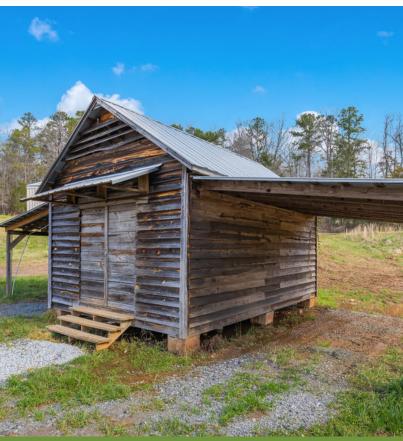

## Land | Walnut Ridge Farms Lot 4

- Spartanburg County TM #4-35-00-020.00
- Qualified Agricultural Farm Improved
- Frontage Road: Chumley Rd | Woodruff, SC
- Zoned for Award Winning Schools in Spartanburg County District 4
- Mature Hardwoods | Timber | Rolling Topography
- Approximately ±285 linear feet of road frontage on Chumley Road
- Power & Water in Place | Cable & Internet Capability on Chumley Road.
- Two ±1 Acre Ponds | ±3 Acres of Waterfowl Impoundments | Small Hunting Cabin
- \*Acreage & Amenities to be verified by buyer or buyer's agent
- \*Subject to Recorded Covenants & Restrictions

#### **Property Description**

Walnut Ridge Farms is a unique estate lot subdivision waiting for a new owner to pick that picture-perfect spot. Originally part of a larger 113-acre tract primarily of well-established hardwoods, rolling topography, several ponds & steady flowing creeks. Walnut Ridge Farms is perfect for those individuals seeking the relaxed rural lifestyle with easy commutes to both Greenville & Spartanburg. Just a short drive into charming downtown Woodruff for all your daily needs. This peaceful rural property is being offered as lot 4 of 4 lots in various sizes. The property grants a future homeowner easy access to modern day necessities without compromising a quiet setting outside the city. What makes Lot 4 so unique is the hunting cabin with solar panels installed, 2 ponds with a 3-acre duck impoundment ready to plant & flood for next season, and it comes with a small equipment barn.