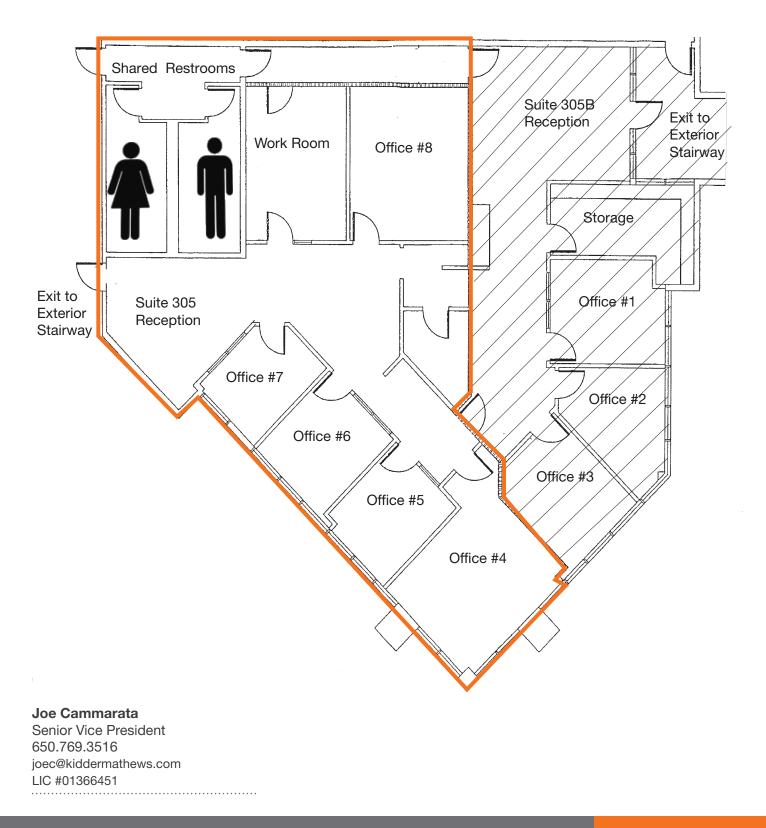

#### San Mateo, CA

| Suite 305A: ±2,000 RSF<br>available                                                                                                                |
|----------------------------------------------------------------------------------------------------------------------------------------------------|
| Ideal for accountants, lawyers,<br>or financial services                                                                                           |
| 2nd floor office space                                                                                                                             |
| 5 large private offices with<br>window live, kitchen, conference<br>room                                                                           |
| Close to Hwy 92 and 101                                                                                                                            |
| Includes semi-private<br>bathrooms, plenty of parking,<br>storage room, private outside<br>entrance access, air conditioning<br>24/7 and utilities |