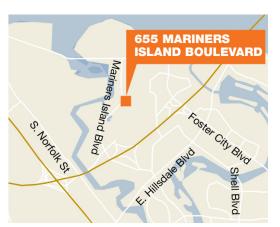

lawyers,<br>or financial services                                                                                           |
| 2nd floor office space                                                                                                                             |
| 5 large private offices with<br>window live, kitchen, conference<br>room                                                                           |
| Close to Hwy 92 and 101                                                                                                                            |
| Includes semi-private<br>bathrooms, plenty of parking,<br>storage room, private outside<br>entrance access, air conditioning<br>24/7 and utilities |

Available June 1, 2019

\$3.60 PSF Full Service





#### Location



#### Contact

Joe Cammarata Senior Vice President 650.769.3516 joec@kiddermathews.com LIC #01366451



## 655 Mariners Island Boulevard, Suite 305A