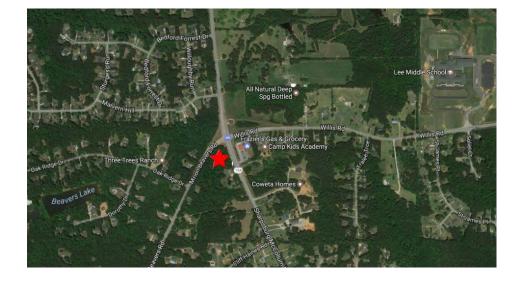

## LAND FOR SALE

+/- 3 Acres on GA Hwy 154 & Marion Beavers Rd, Sharpsburg, GA

**Property Profile** 

- Size: 3.0 Acres
- Currently Zoned: RC (Rural Conservation)
- Signalized Intersection with Great Visibility and Frontage on GA Hwy 154
- Excellent C-Store or Retail Strip Center Site

- Price: \$250,000 per Acre
- Traffic Counts on Hwy 154: North of Site: 12,410 VPD South of Site: 11,320 VPD
- All Utilities Except Sewer Available
- County: Coweta

For more information please contact: Brent Randolph Cell: 770.318.6815