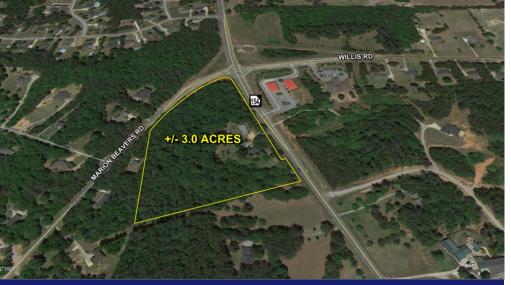

## LAND FOR SALE

+/- 3 Acres on GA Hwy 154 & Marion Beavers Rd, Sharpsburg, GA

**Property Profile** 

- Size: 3.0 Acres
- Currently Zoned: RC (Rural Conservation)
- Signalized Intersection with Great Visibility and Frontage on GA Hwy 154
- Excellent C-Store or Retail Strip Center Site

- Price: \$250,000 per Acre
- Traffic Counts on Hwy 154: North of Site: 12,410 VPD South of Site: 11,320 VPD
- All Utilities Except Sewer Available
- County: Coweta

For more information please contact: Brent Randolph Cell: 770.318.6815