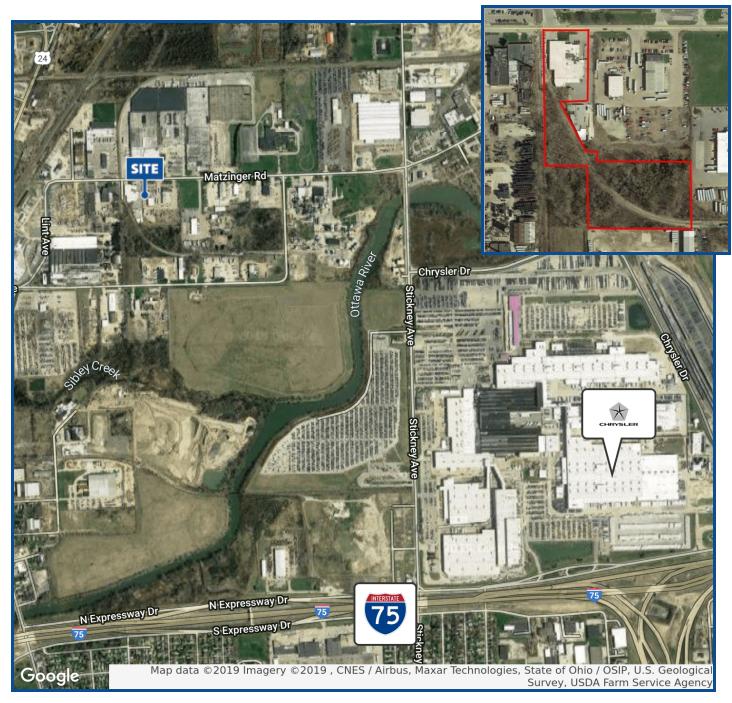

#### **PROPERTY HIGHLIGHTS**

- · Less than 1.5 miles to I-75 and Jeep Plant
- · Situated on 6.38 acres
- · Five offices, reception area and four bathrooms
- · Two truck wells and rail spur with dock
- · Six overhead doors
- · Reduction of \$100,000 due to roof quotes

| County               | Lucas                     |
|----------------------|---------------------------|
| Area Of City         | North                     |
| Nearest Intersection | Stickney Ave.             |
| Zoned                | <b>General Industrial</b> |
| Parcel #             | 22-08404                  |
| Street               | 2 lane paved              |
| Acreage              | 6.38                      |
| Parking Spaces       | 20-30                     |
| Curb Cuts            | 2                         |
| Total Building Size  | 28,736 SF                 |