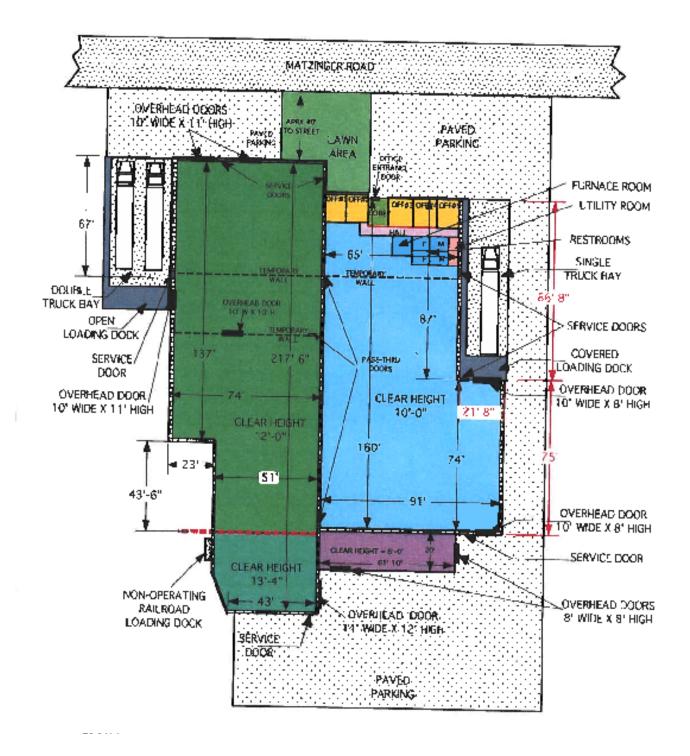

#### **PROPERTY HIGHLIGHTS**

- · Less than 1.5 miles to I-75 and Jeep Plant
- · Situated on 6.38 acres
- · Five offices, reception area and four bathrooms
- · Two truck wells and rail spur with dock
- · Six overhead doors
- · Reduction of \$100,000 due to roof quotes

#### **Additional Remarks**

- 1. In 2015, nearly \$80,000 was invested to have the asphalt parking area and driveway around the building removed and replaced with 18" of stone bed plus 12" of stone and asphalt.
- 2. The roof on the west half of building was removed and replaced with new steel decking plus insulation and 3 ply asphalt/sealer in 1986
- 3. During the last 7 years, the entire building roof has been coated and sealed with various synthetic coatings (acrylic and silicone).
- 4. West truck well walls torn out and completely replaced with supported blocks walls and drains
- 5. Power supply to building is 440v/30, 240v/10 and 120v/10. Two 440v/30 120v/10 step-down transformers in west half of the building.
- 6. Available overhead access doors;
  - NW Wall (2) 10' x 11'
  - West loading dock (1) 10' x11'
  - SW Wall (1) 14' x 12'
  - SE Wall (2) 8' x 8'
  - SSE Wall (1) 10' x 8'
  - East loading dock (1) 10' x 8'