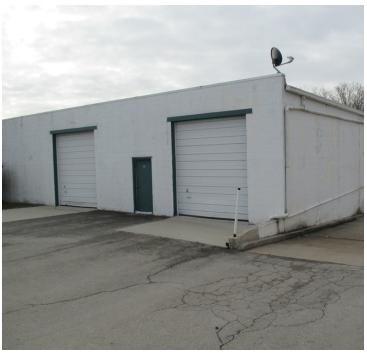

#### **PROPERTY HIGHLIGHTS**

- · Less than 1.5 miles to I-75 and Jeep Plant
- · Situated on 6.38 acres
- · Five offices, reception area and four bathrooms
- · Two truck wells and rail spur with dock
- · Six overhead doors
- · Reduction of \$100,000 due to roof quotes

#### **Additional Remarks**

- 1. In 2015, nearly \$80,000 was invested to have the asphalt parking area and driveway around the building removed and replaced with 18" of stone bed plus 12" of stone and asphalt.
- 2. The roof on the west half of building was removed and replaced with new steel decking plus insulation and 3 ply asphalt/sealer in 1986
- 3. During the last 7 years, the entire building roof has been coated and sealed with various synthetic coatings (acrylic and silicone).
- 4. West truck well walls torn out and completely replaced with supported blocks walls and drains
- 5. Power supply to building is 440v/30, 240v/10 and 120v/10. Two 440v/30 120v/10 step-down transformers in west half of the building.
- 6. Available overhead access doors;
  - NW Wall (2) 10' x 11'
  - West loading dock (1) 10' x11'
  - SW Wall (1) 14' x 12'
  - SE Wall (2) 8' x 8'
  - SSE Wall (1) 10' x 8'
  - East loading dock (1) 10' x 8'