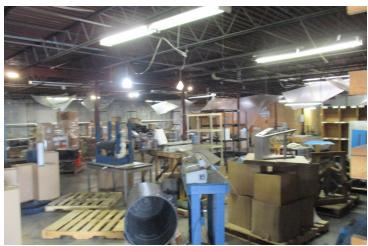

#### **PROPERTY HIGHLIGHTS**

- · Less than 1.5 miles to I-75 and Jeep Plant
- · Situated on 6.38 acres
- · Five offices, reception area and four bathrooms
- · Two truck wells and rail spur with dock
- · Six overhead doors
- · Reduction of \$100,000 due to roof quotes

#### **BUILDING SPECIFICATIONS**

| Unit              | 1                        |
|-------------------|--------------------------|
| Floors            | Carpet & Concrete        |
| Construction Type | Masonry                  |
| HVAC              | Forced Air / Central Air |
| Electrical        | 440 - 3 phase            |
| Roof              | Flat                     |
| Ceiling Height    | 12'-15'                  |
|                   | 4                        |
| Restrooms         | 2 in shop, 2 in office   |
| Property Taxes    | \$14,931.22/year         |
|                   |                          |