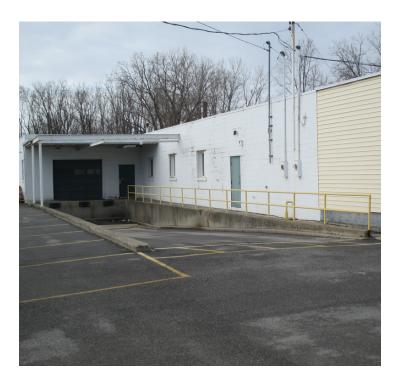

#### **PROPERTY HIGHLIGHTS**

- · Less than 1.5 miles to I-75 and Jeep Plant
- · Situated on 6.38 acres
- · Five offices, reception area and four bathrooms
- · Two truck wells and rail spur with dock
- · Six overhead doors
- · Reduction of \$100,000 due to roof quotes

#### **Additional Remarks**

- 1. In 2015, nearly \$80,000 was invested to have the asphalt parking area and driveway around the building removed and replaced with 18" of stone bed plus 12" of stone and asphalt.
- 2. The roof on the west half of building was removed and replaced with new steel decking plus insulation and 3 ply asphalt/sealer in 1986
- 3. During the last 7 years, the entire building roof has been coated and sealed with various synthetic coatings (acrylic and silicone).
- 4. West truck well walls torn out and completely replaced with supported blocks walls and drains
- 5. Power supply to building is 440v/30, 240v/10 and 120v/10. Two 440v/30 120v/10 step-down transformers in west half of the building.
- 6. Available overhead access doors;
  - NW Wall (2) 10' x 11'
  - West loading dock (1) 10' x11'
  - SW Wall (1) 14' x 12'
  - SE Wall (2) 8' x 8'
  - SSE Wall (1) 10' x 8'
  - East loading dock (1) 10' x 8'