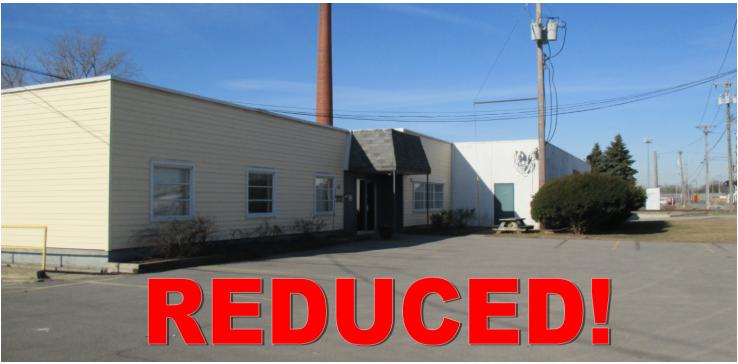

260 MATZINGER RD., TOLEDO, OH 43612

"Innovative Solutions at Work"

**SALE PRICE:** \$599,900 \$499,900

#### **PROPERTY HIGHLIGHTS**

- · Less than 1.5 miles to I-75 and Jeep Plant
- · Situated on 6.38 acres
- · Five offices, reception area and four bathrooms
- · Two truck wells and rail spur with dock
- · Six overhead doors
- · Reduction of \$100,000 due to roof quotes