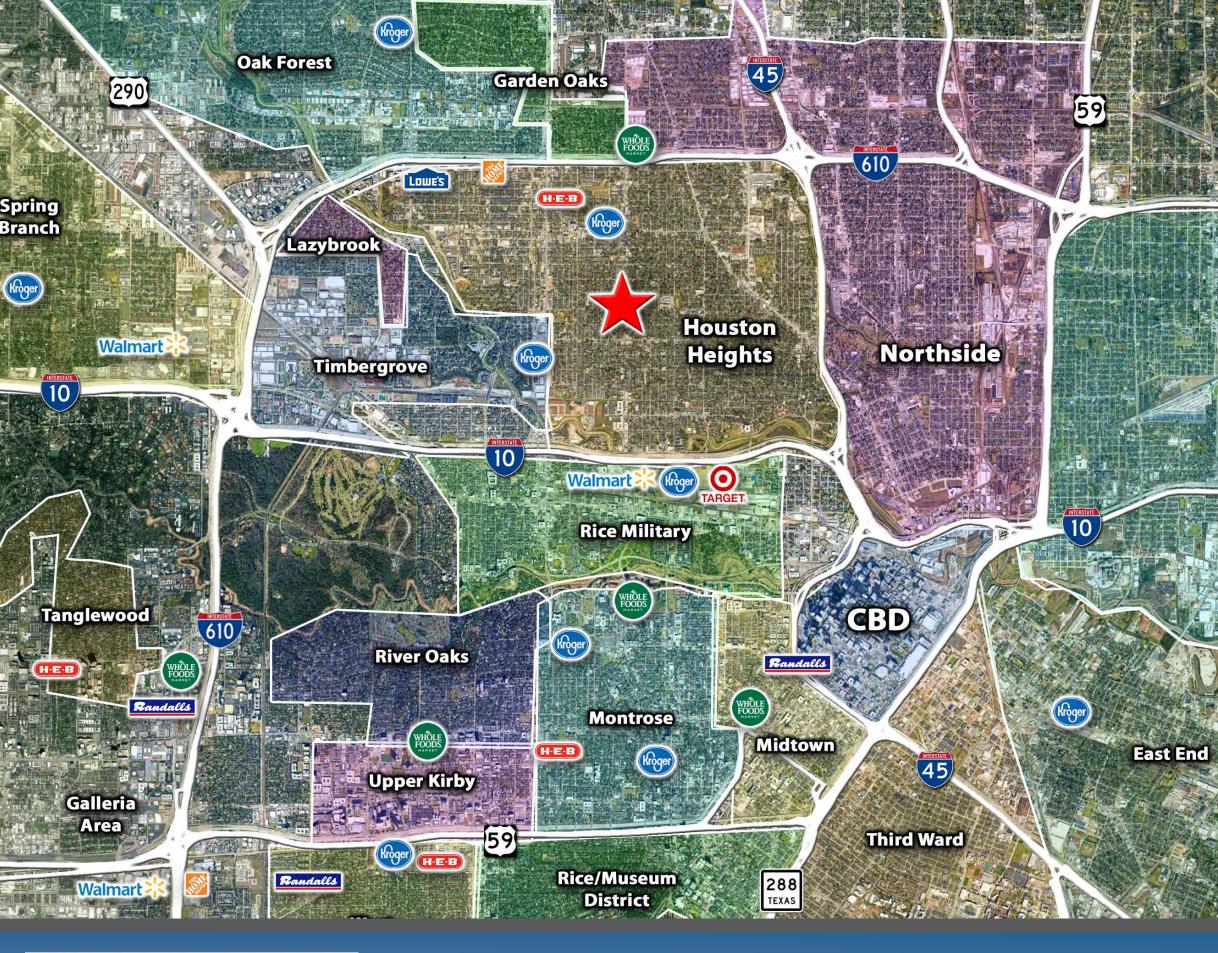

#### **PROPERTY FEATURES:**

- Heights Redevelopment +12,285 F
- For Lease: Retail & Mercantile; End-cap Restaurant with Patio
- Onsite parking
- Call Broker for pricing
- NNN's Estimated at \$10/SF