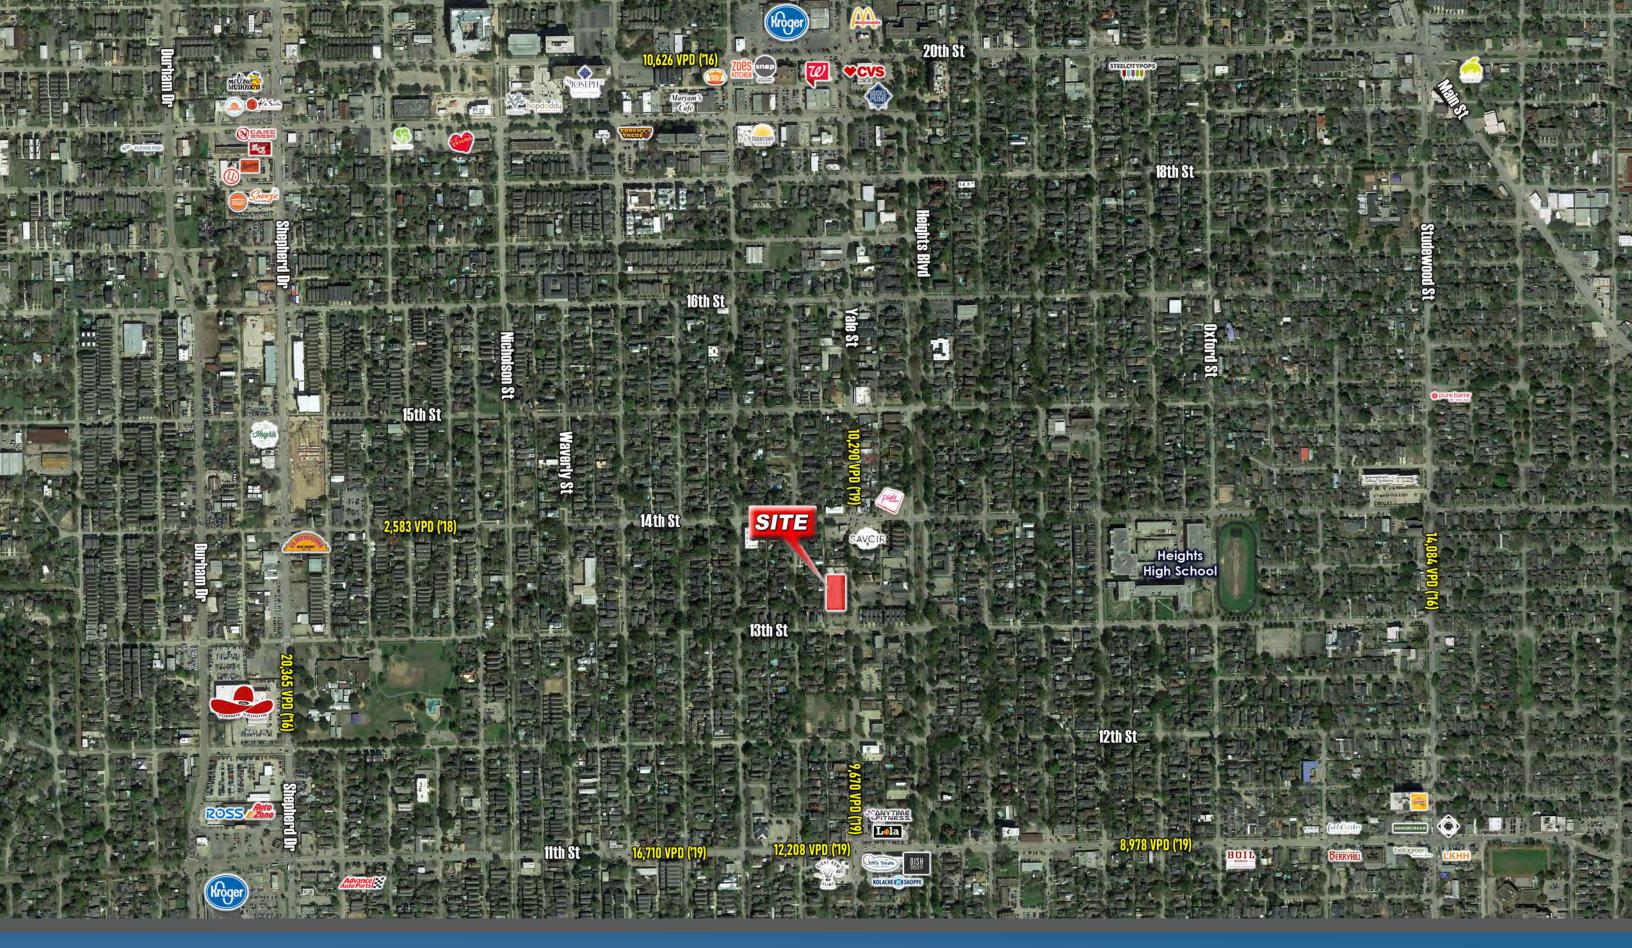

TRAFFIC COUNTS: Yale Street: 10,290 VPD

11th Street: 12,208 VPD

(Kalibrate 2019)