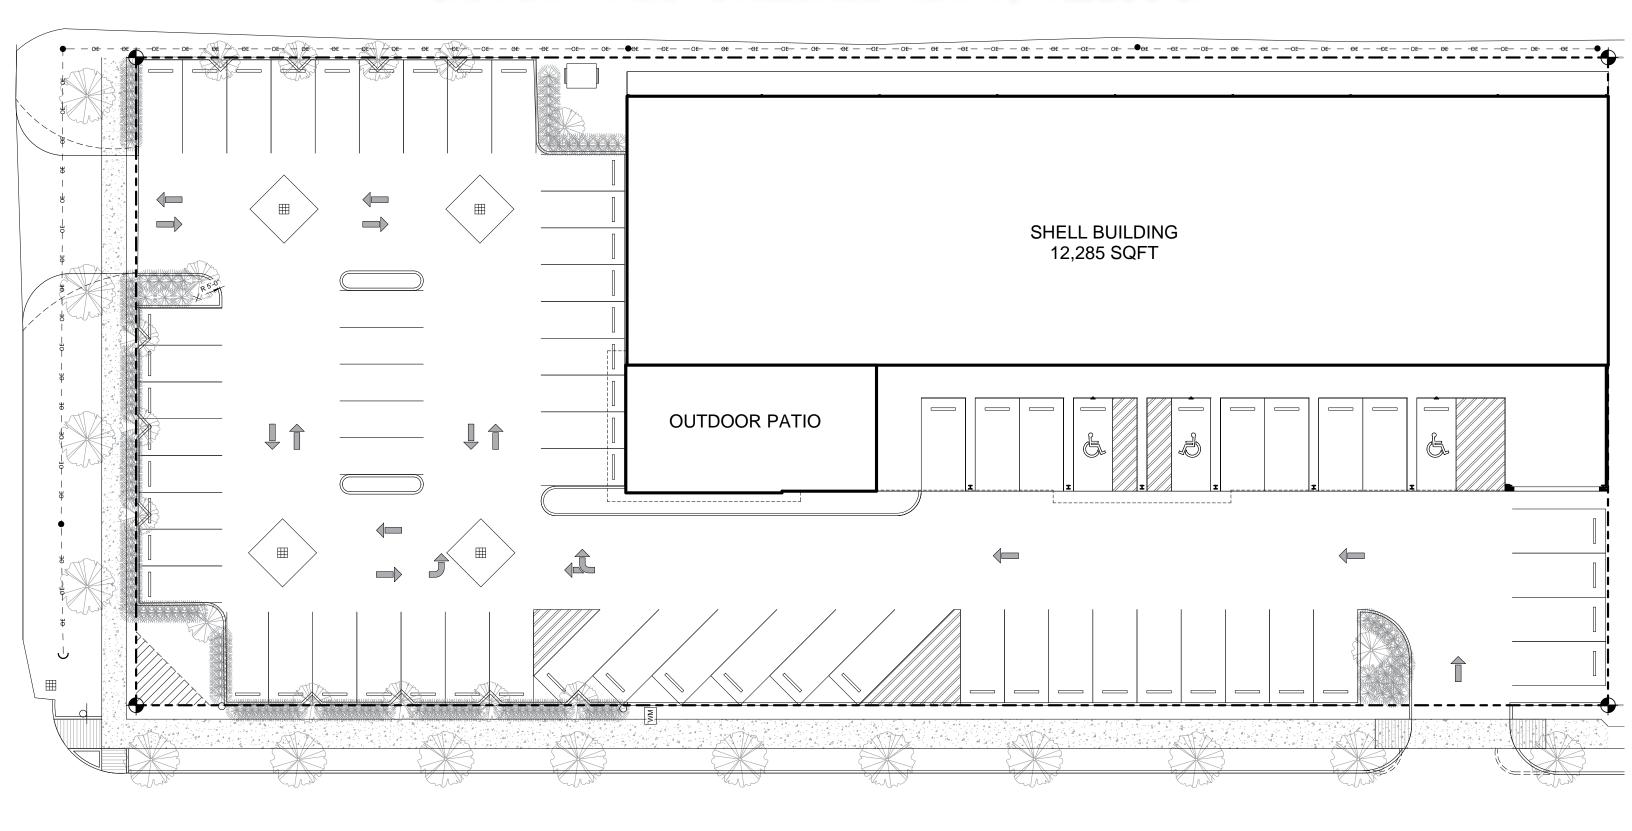

## SITE PLAN - HEIGHTS REDEVELOPMENT +/-12,285 SF

S & P Interests, LLC | www.spinterests.com 5353 WEST ALABAMA, SUITE 306 | HOUSTON, TX 77056

The information herein has been obtained from sources believed reliable, however, S & P Interests, LLC does not guarantee, warranty or make any representations to the completeness or accuracy thereof. The information pertaining to this property is subject to errors, omissions, change of price, or conditions, prior to sale or lease, or the withdrawal of this offer without notice.

#### **PROPERTY FEATURES:**

- Heights Redevelopment +12,285 F
- For Lease: Retail & Mercantile; End-cap Restaurant with Patio
- Onsite parking
- Call Broker for pricing
- NNN's Estimated at \$10/SF