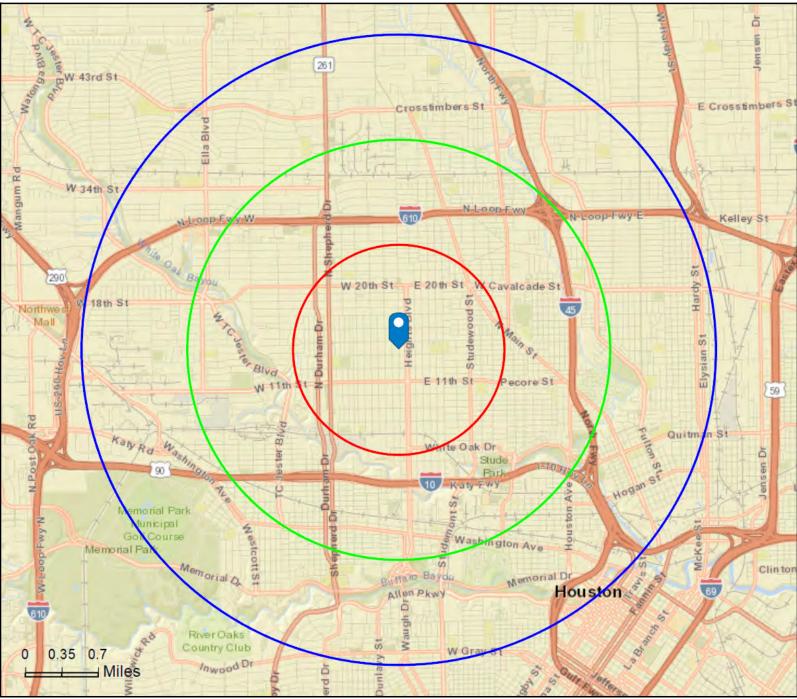

#### **DEMOGRAPHIC SUMMARY:**

| Radius               | 1 Mile    | 2 Mile    | 3 Mile    |
|----------------------|-----------|-----------|-----------|
| 2019 Population      | 23,438    | 83,091    | 173,606   |
| 2024 Population Est. | 25,981    | 93,676    | 193,222   |
| Daytime Population   | 17,844    | 76,520    | 191,438   |
| Average HH Income    | \$119,224 | \$120,236 | \$113,283 |

TRAFFIC COUNTS: Yale Street: 10,290 VPD

11th Street: 12,208 VPD

(Kalibrate 2019)