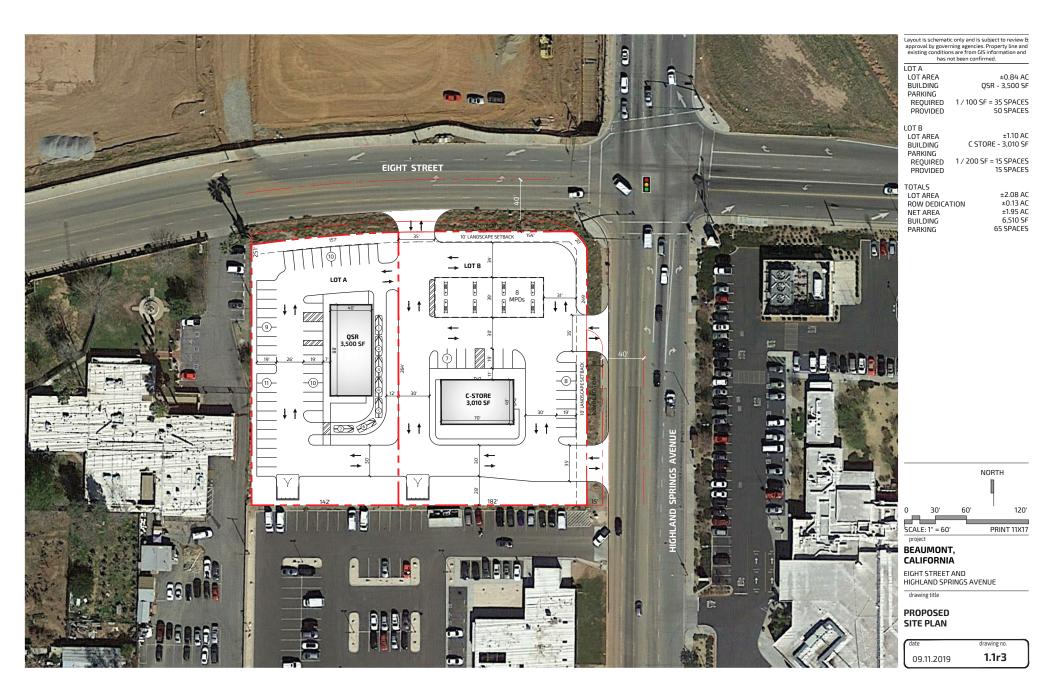

## PAD AVAILABLE

- Pad available next to proposed national Gas/C-Store
- San Gorgonio Medical Hospital located across the street
- Hospital undergoing 6-story expansion/redevelopment

SWC Highland Springs Ave & 8<sup>th</sup> Street

Beaumont, CA