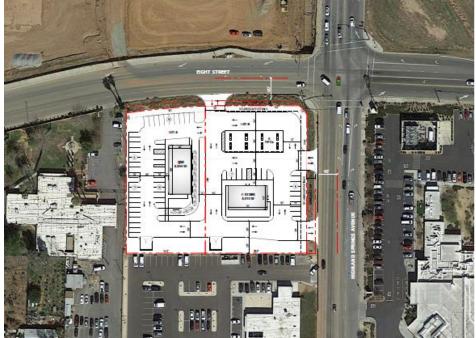

## PAD AVAILABLE

- Pad available next to proposed national Gas/C-Store
- San Gorgonio Medical Hospital located across the street
- Hospital undergoing 6-story expansion/redevelopment

SWC Highland Springs Ave & 8<sup>th</sup> Street

Beaumont, CA