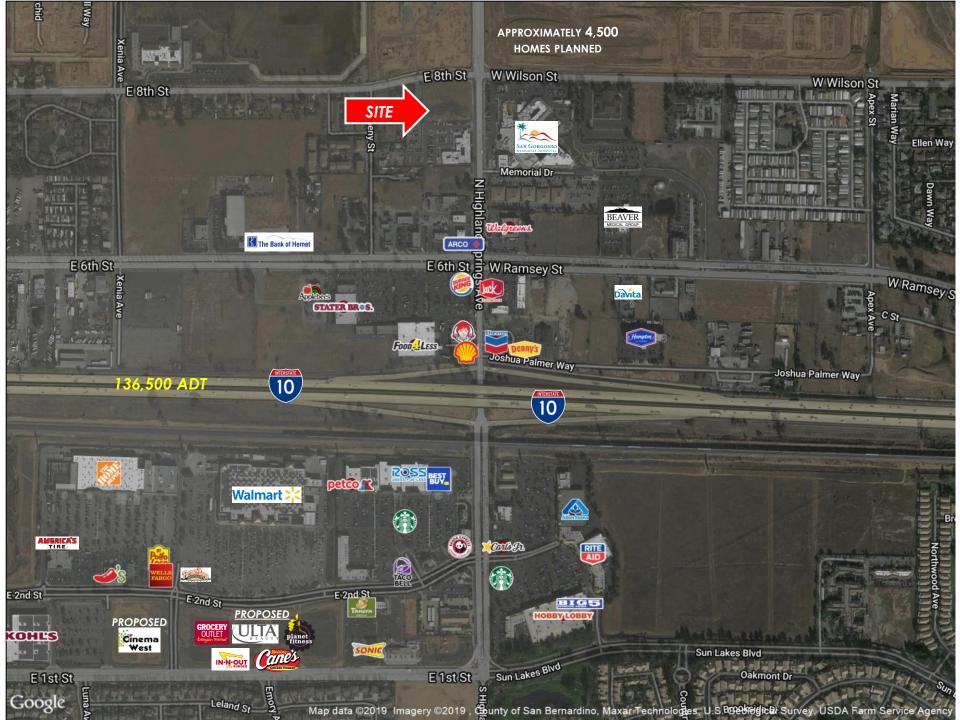

## Retailers in immediate trade area

| Stater Bros<br>Food 4 Less<br>Hampton Ini<br>Walgreens | Burger Kin<br>1 Wendy's       | Applebee's<br>Burger King<br>Wendy's<br>Jack in the Box |  |
|--------------------------------------------------------|-------------------------------|---------------------------------------------------------|--|
| POPULATION                                             | AVG HH INCOME                 | DAYTIME POPULA                                          |  |
| <sup>1-mile</sup><br>11,347                            | <sup>1-mile</sup><br>\$73,504 | 1-mile<br><b>8,738</b>                                  |  |

## TRAFFIC COUNTS

• I-10 Frwy @ Highland Springs Avenue

3-mile

\$66,593

5-mile

\$69,403

136,500 cars per day

3-mile

53,587

5-mile

82,123

For More Information, Please Contact:

ME POPULATION 1-mile

3-mile

33,182 5-mile

49,987