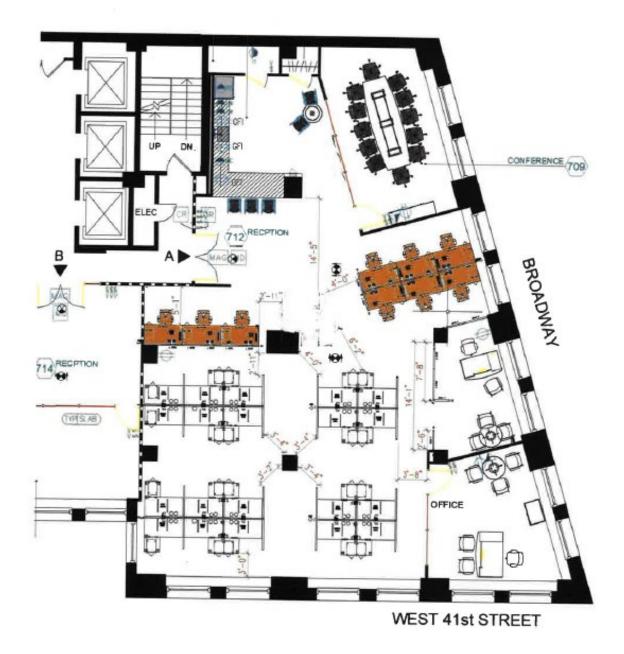

### Partial 7<sup>th</sup> Floor – 5,395 RSF

A full commission computed and earned in accordance with the rates and conditions of our agency agreement with our principal, when received from our principal, will be paid to a cooperating broker who consummates a sublease which is unconditionally executed and delivered by and between sublandlord and subtenant. (A copy of the rates and conditions referred to above are available upon request.)