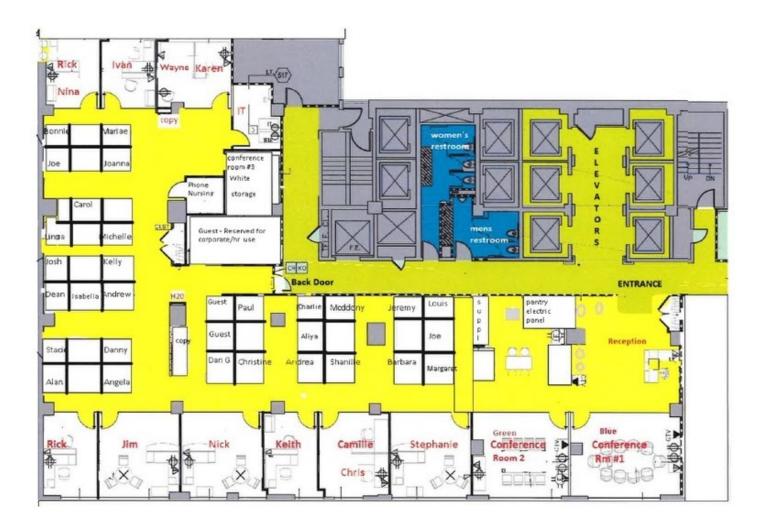

### Partial 5<sup>th</sup> Floor – 10,690 RSF

A full commission computed and earned in accordance with the rates and conditions of our agency agreement with our principal, when received from our principal, will be paid to a cooperating broker who consummates a sublease which is unconditionally executed and delivered by and between sublandlord and subtenant. (A copy of the rates and conditions referred to above are available upon request.)