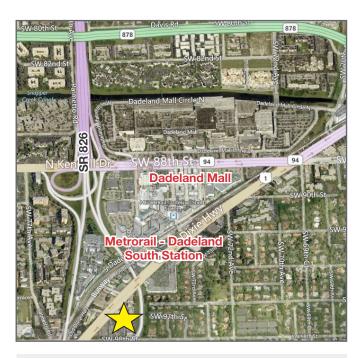

#### **Location Features**

- Blocks from Metrorail, Dadeland Mall and surrounding market
- Immediate access to major transportation arteries (South Dixie Highway, SR 826)
- Centrally located with easy access to Downtown Miami, Brickell, and Coral Gables