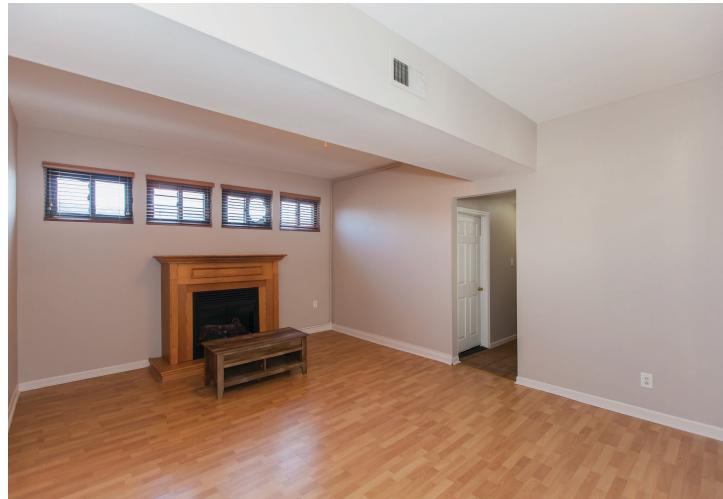

The property is a 3 unit mixed use building featuring 1 store front and 2 apartments - one 3 bedroom, 1 bathroom unit and one 2 bedroom, 2 bathroom unit. Units have central heat & air, new in-unit washer and dryer in apartments, fireplace, freshly painted and hardwood floors. This building has a new facade and windows. The 1st floor offers a built out and turnkey equipped medical office. Garage available for two car parking in rear of building. Just steps from the park!