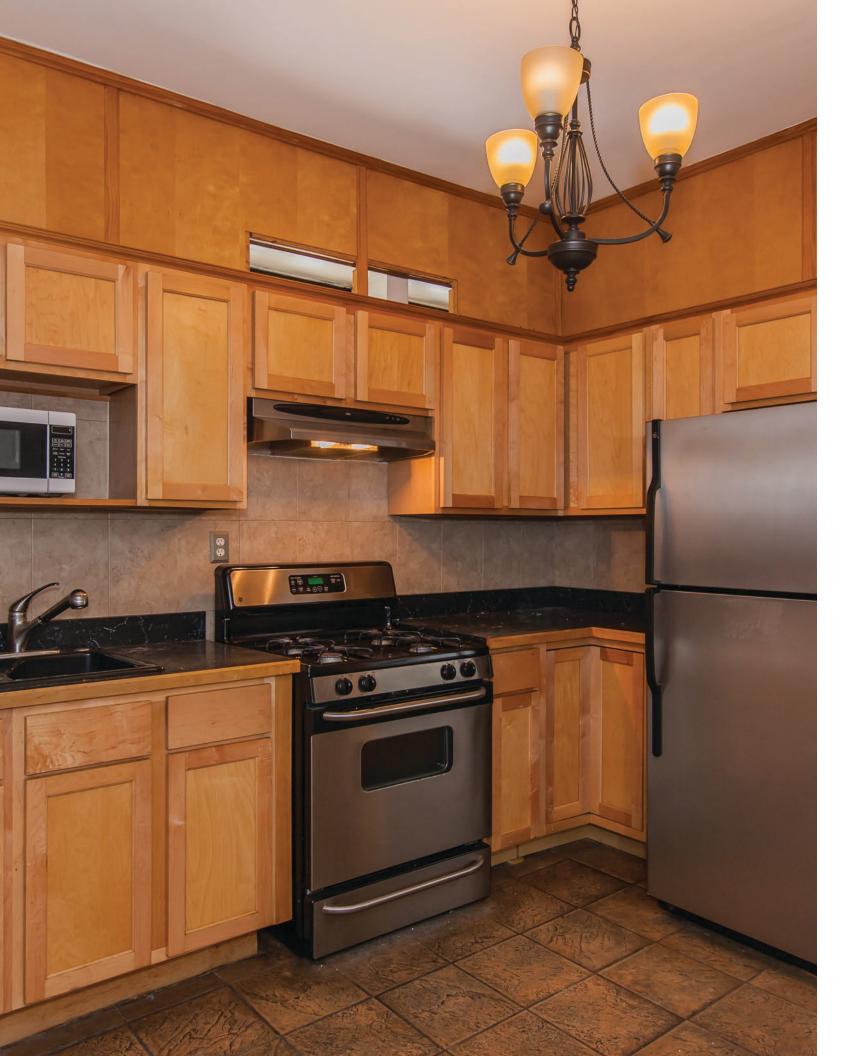

### PROPERTY OVERVIEW

Fulton Grace Realty has been exclusively engaged to market 2641 W Division for sale. The subject investment property is a 3 unit mixed use apartment building with two large modern apartments and a fully built out office/retail space. The building is in a busy retail section of the hot East Humboldt Park - West Town area of Chicago and famously know as the 'Paseo Boricua' on Division Street. The building has received recent in-unit and capital improvements including a new facade and windows and upgraded electric, plumbing, new hot water tanks and several renovations within the apartments.

The property is a 3 unit mixed use building featuring 1 store front and 2 apartments - one 3 bedroom, 1 bathroom unit and one 2 bedroom, 2 bathroom unit. Units have central heat & air, new in-unit washer and dryer in apartments, fireplace, freshly painted and hardwood floors. This building has a new facade and windows. The 1st floor offers a built out and turnkey equipped medical office. Garage available for two car parking in rear of building. Just steps from the park!