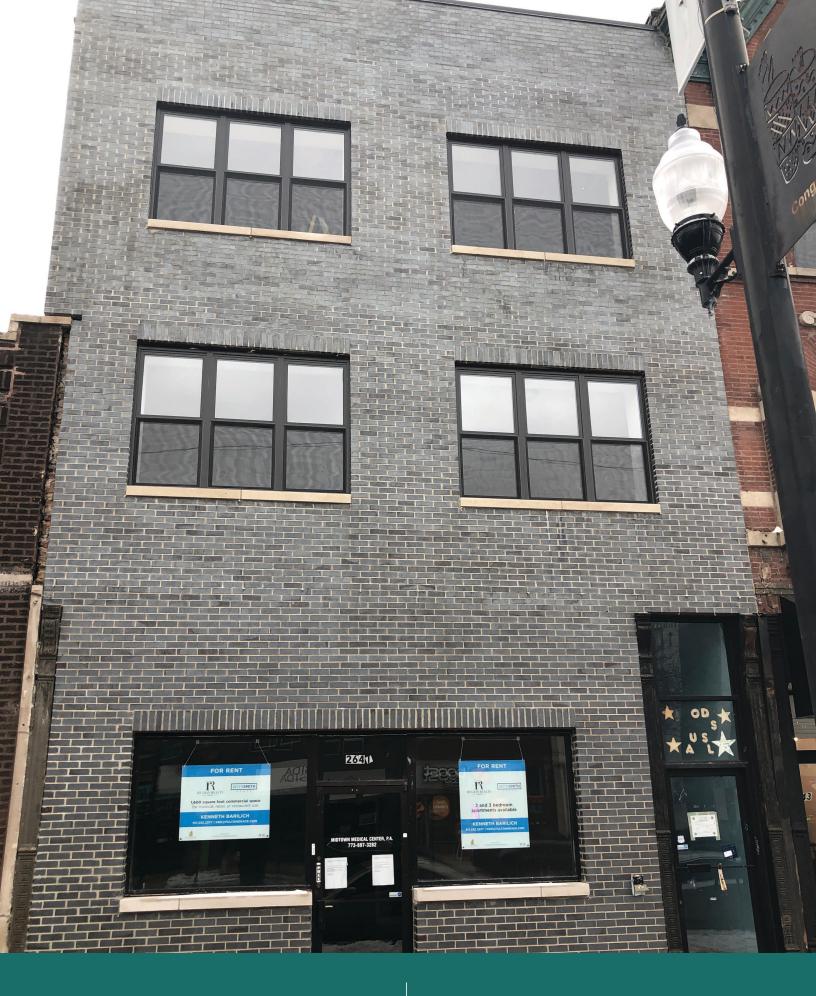

### PROPERTY HIGHLIGHTS

- Occupied Property with Under Market Rents
- New Facade and Windows
- Several Recent Capital Improvements
- Renovated Apartments
- Located in the Hot and Famous 'Paseo Boricua' on Division Street
- Highly Desireable West Town East Humboldt Park location.

### PROPERTY OVERVIEW

Fulton Grace Realty has been exclusively engaged to market 2641 W Division for sale. The subject investment property is a 3 unit mixed use apartment building with two large modern apartments and a fully built out office/retail space. The building is in a busy retail section of the hot East Humboldt Park - West Town area of Chicago and famously know as the 'Paseo Boricua' on Division Street. The building has received recent in-unit and capital improvements including a new facade and windows and upgraded electric, plumbing, new hot water tanks and several renovations within the apartments.

The property is a 3 unit mixed use building featuring 1 store front and 2 apartments - one 3 bedroom, 1 bathroom unit and one 2 bedroom, 2 bathroom unit. Units have central heat & air, new in-unit washer and dryer in apartments, fireplace, freshly painted and hardwood floors. This building has a new facade and windows. The 1st floor offers a built out and turnkey equipped medical office. Garage available for two car parking in rear of building. Just steps from the park!