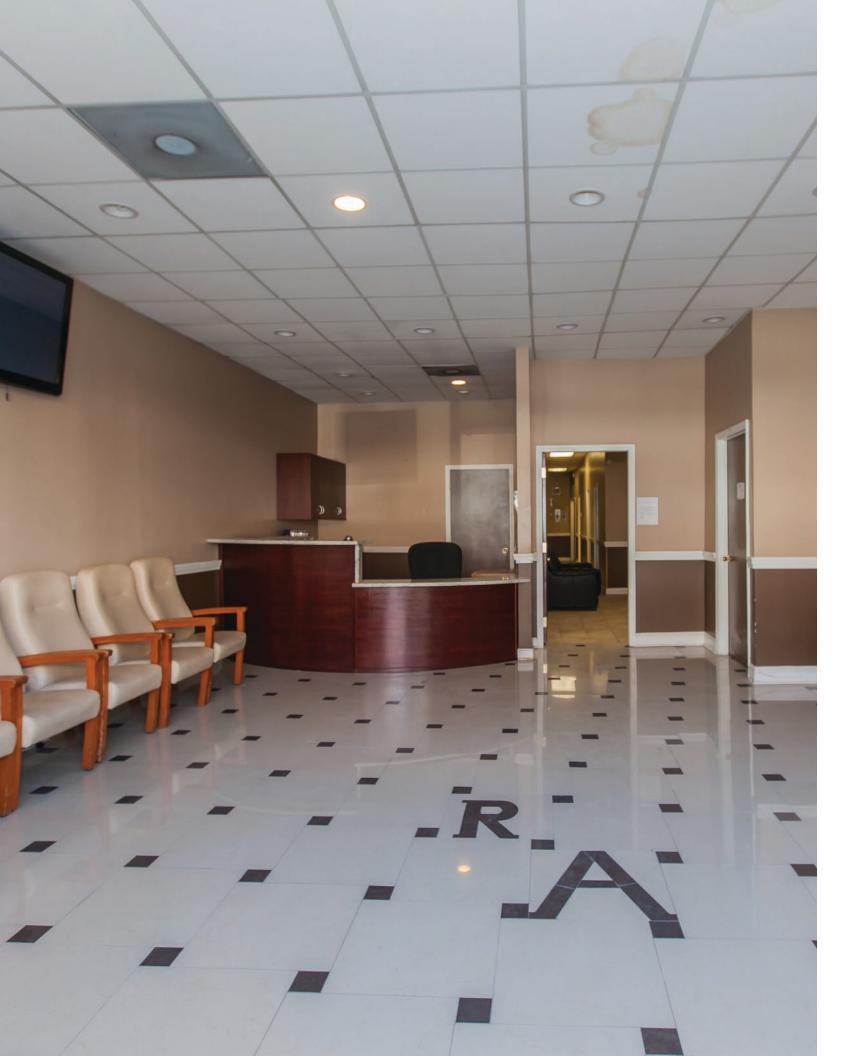

### PROPERTY OVERVIEW

Fulton Grace Realty has been exclusively engaged to market 2641 W Division for sale. The subject investment property is a 3 unit mixed use apartment building with two large modern apartments and a fully built out office/retail space. The building is in a busy retail section of the hot East Humboldt Park - West Town area of Chicago and famously know as the 'Paseo Boricua' on Division Street. The building has received recent in-unit and capital improvements including a new facade and windows and upgraded electric, plumbing, new hot water tanks and several renovations within the apartments.

The property is a 3 unit mixed use building featuring 1 store front and 2 apartments - one 3 bedroom, 1 bathroom unit and one 2 bedroom, 2 bathroom unit. Units have central heat & air, new in-unit washer and dryer in apartments, fireplace, freshly painted and hardwood floors. This building has a new facade and windows. The 1st floor offers a built out and turnkey equipped medical office. Garage available for two car parking in rear of building. Just steps from the park!