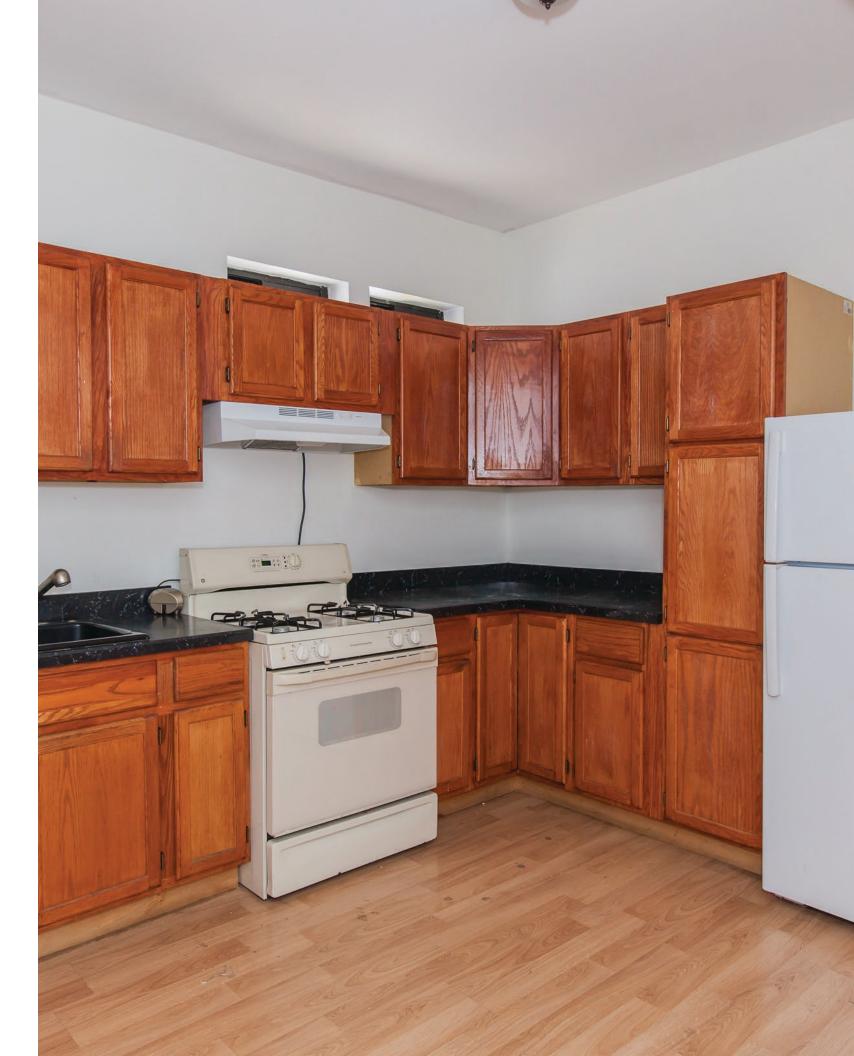

### PROPERTY OVERVIEW

Fulton Grace Realty has been exclusively engaged to market 2641 W Division for sale. The subject investment property is a 3 unit mixed use apartment building with two large modern apartments and a fully built out office/retail space. The building is in a busy retail section of the hot East Humboldt Park - West Town area of Chicago and famously know as the 'Paseo Boricua' on Division Street. The building has received recent in-unit and capital improvements including a new facade and windows and upgraded electric, plumbing, new hot water tanks and several renovations within the apartments.

The property is a 3 unit mixed use building featuring 1 store front and 2 apartments - one 3 bedroom, 1 bathroom unit and one 2 bedroom, 2 bathroom unit. Units have central heat & air, new in-unit washer and dryer in apartments, fireplace, freshly painted and hardwood floors. This building has a new facade and windows. The 1st floor offers a built out and turnkey equipped medical office. Garage available for two car parking in rear of building. Just steps from the park!