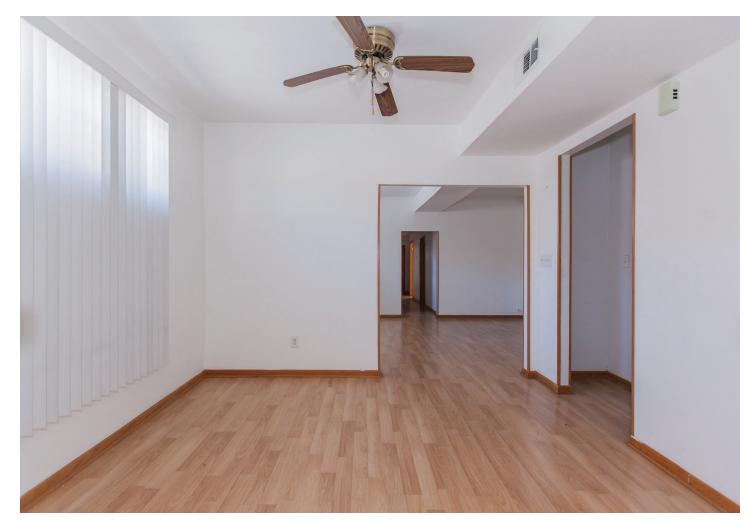

The property is a 3 unit mixed use building featuring 1 store front and 2 apartments - one 3 bedroom, 1 bathroom unit and one 2 bedroom, 2 bathroom unit. Units have central heat & air, new in-unit washer and dryer in apartments, fireplace, freshly painted and hardwood floors. This building has a new facade and windows. The 1st floor offers a built out and turnkey equipped medical office. Garage available for two car parking in rear of building. Just steps from the park!