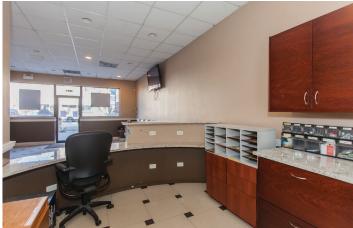

The property is a 3 unit mixed use building featuring 1 store front and 2 apartments - one 3 bedroom, 1 bathroom unit and one 2 bedroom, 2 bathroom unit. Units have central heat & air, new in-unit washer and dryer in apartments, fireplace, freshly painted and hardwood floors. This building has a new facade and windows. The 1st floor offers a built out and turnkey equipped medical office. Garage available for two car parking in rear of building. Just steps from the park!