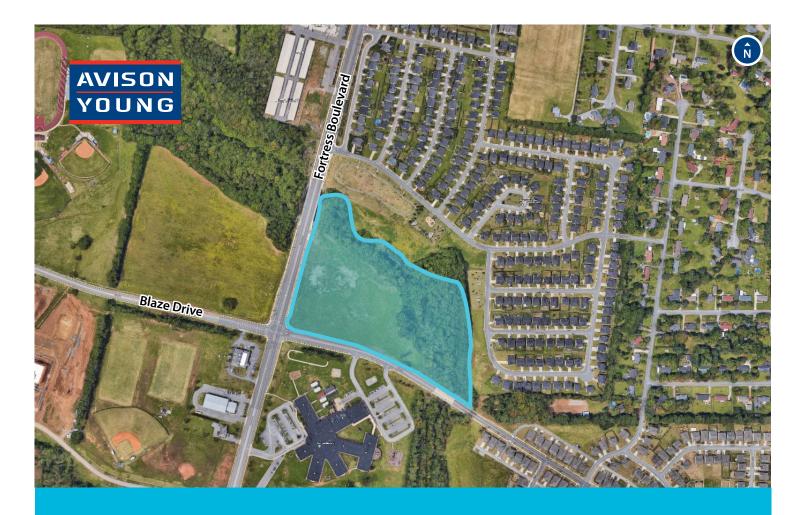

# **Fortress at Blaze Drive**

Murfreesboro, Tennessee

Land for Sale  $\mid \pm 11.32$  Acres Available

### **Property Overview**

- Outparcels available
- Zoning is Commercial Fringe (CF)
- Level site
- Signalized corner location
- Utilities at site
- Potential uses include bank, day care, self storage, convenience store, office

## **Fortress at Blaze Drive**

Murfreesboro, Tennessee