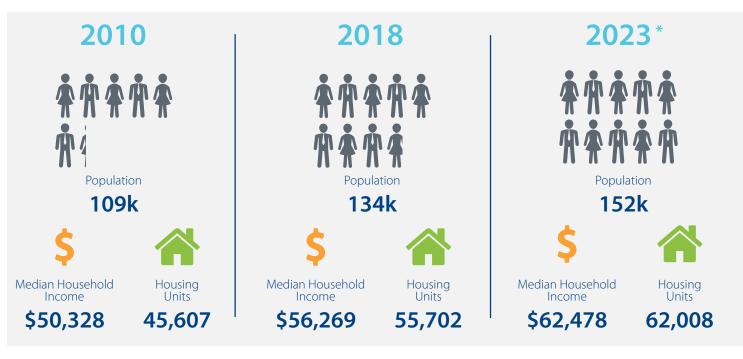

ze Drive**

Murfreesboro, Tennessee



### **Rutherford County Market Overview**

Located in the geographic center of Tennessee, Rutherford County is the fifth largest and second fastest growing county in the state. Only 15 miles southeast of Nashville, the extraordinary growth of Rutherford County is due in part to its accessibility via major U.S. interstate highways. I-24 which runs directly through Murfreesboro, and I-65, I-40, and SR-840 are all within 15 miles of the city limit. The county's low property tax and proximity to Nashville have made it one of the fastest growing residential and retail areas in the state. Home to one of the largest universities in the state, Middle Tennessee State University has over 21,000 students enrolled.





## **Murfreesboro Demographics Overview**



### **Employment**

| Services                       | 49.9% | 2.52                                               |
|--------------------------------|-------|----------------------------------------------------|
| Retail Trade                   | 13.1% | \$ Average Household Income \$74,199               |
| Manufacturing                  | 11.6% | Daytime Population Median Age  145,785 31.7        |
| Transportation/Utilities/Gov't | 8.3%  |                                                    |
| Finance/Insurance/Real Estate  | 7.2%  | Associate Degree<br>Higher                         |
| Construction                   | 4.4%  | No Diploma 45.6%                                   |
| Wholesale Trade                | 2.7%  | High School Graduate / GED Some College, No degree |
| Informat