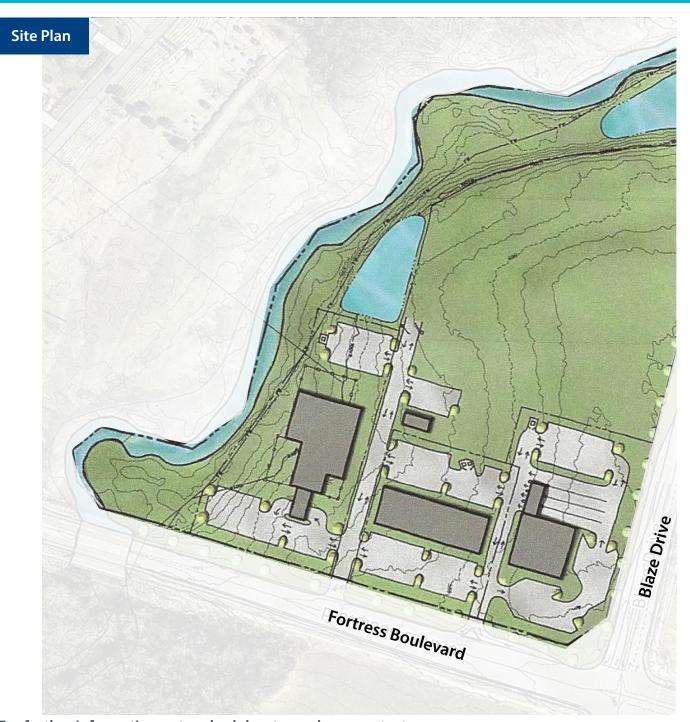

# **Fortress at Blaze Drive**

Murfreesboro, Tennessee

Land for Sale  $\mid \pm 11.32$  Acres Available

### **Property Overview**

- Outparcels available
- Zoning is Commercial Fringe (CF)
- Level site
- Signalized corner location
- Utilities at site
- Potential uses include bank, day care, self storage, convenience store, office