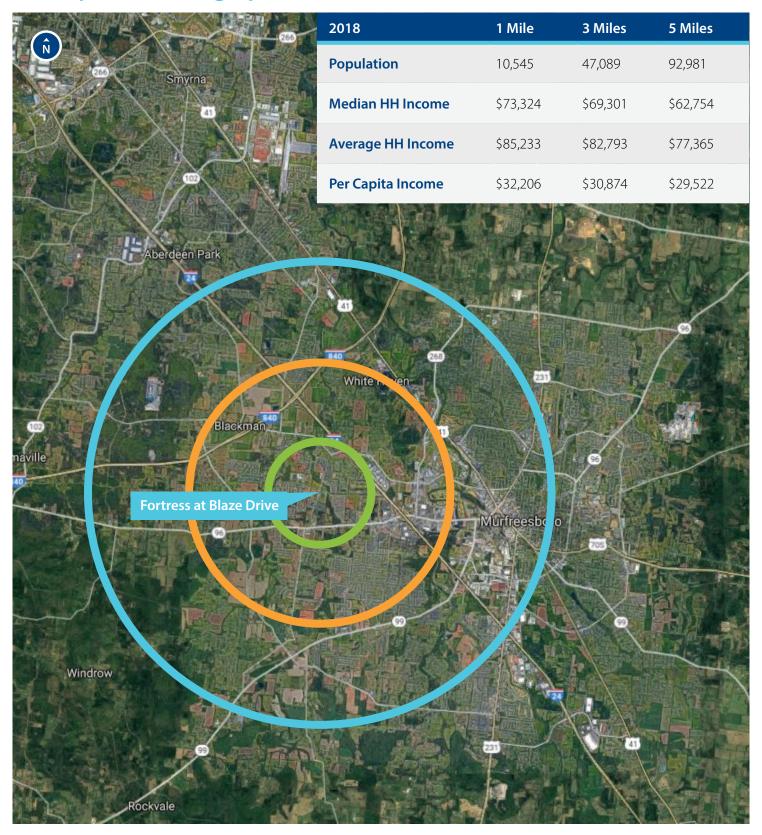

---------------------------|-------|----------------------------------------------------|
| Retail Trade                   | 13.1% | \$ Average Household Income \$74,199               |
| Manufacturing                  | 11.6% | Daytime Population Median Age  145,785 31.7        |
| Transportation/Utilities/Gov't | 8.3%  |                                                    |
| Finance/Insurance/Real Estate  | 7.2%  | Associate Degree<br>Higher                         |
| Construction                   | 4.4%  | No Diploma 45.6%                                   |
| Wholesale Trade                | 2.7%  | High School Graduate / GED Some College, No degree |
| Information                    | 2.4%  | 24.3%                                              |



## **Area Specific Demographics**







#### For further information or to schedule a tour, please contact:

#### **Brent Basham**

Vice President 615.727.7406 brent.basham@avisonyoung.com

#### **Buck Haltiwanger**

Principal 615.727.7410 buck.haltiwanger@avisonyoung.com

#### **Avison Young**

700 12th Avenue South Suite 302 Nashville, TN 37203 615.727.7400

www.avisonyoung.com ©2018 Avison Young. All rights reserved.