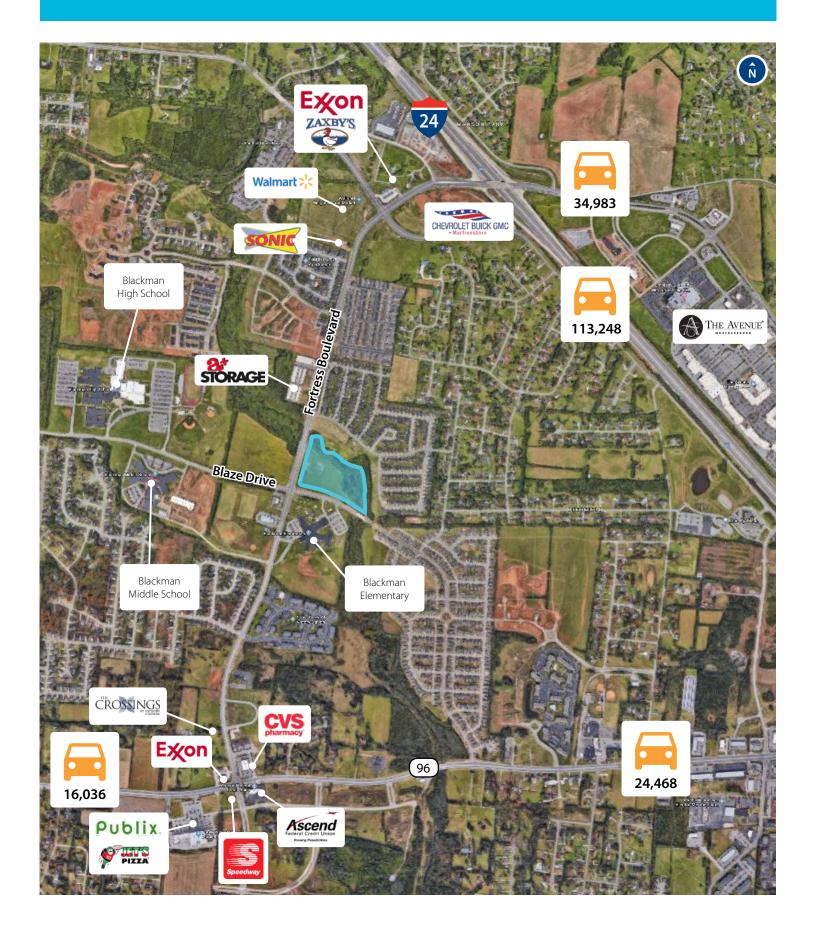

### **Property Overview**

- Outparcels available
- Zoning is Commercial Fringe (CF)
- Level site
- Signalized corner location
- Utilities at site
- Potential uses include bank, day care, self storage, convenience store, office

## **Area Specific Demographics**