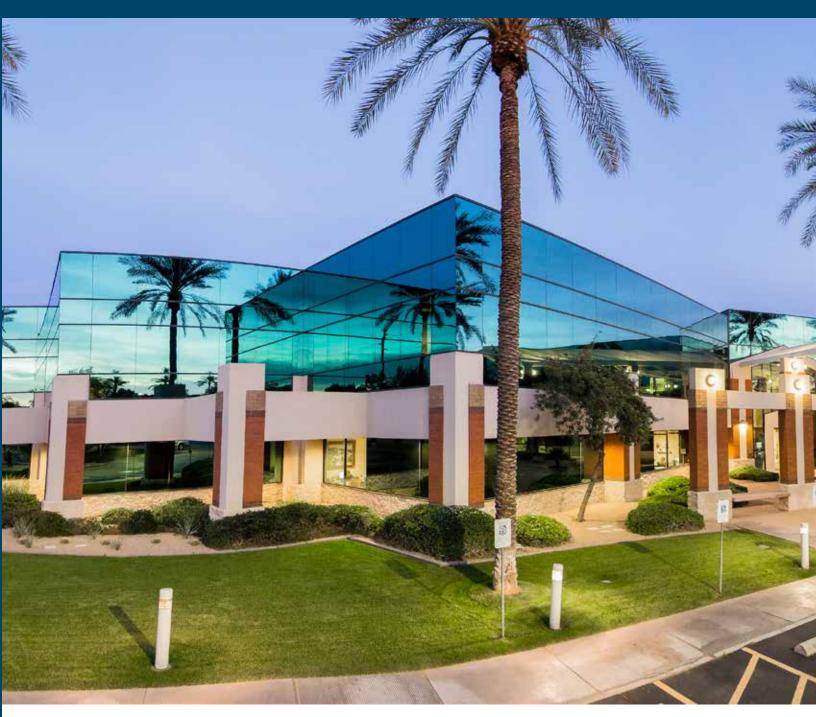

2141 & 2151 EAST BROADWAY ROAD TEMPE, ARIZONA PROJECT SIZE: Approximately 164,739 sf class "A" office project PARKING RATIO: 4.82/1000, with parking garage and covered parking available

### 2141 & 2151 EAST BROADWAY ROAD TEMPE, ARIZONA

#### **PROPERTY FEATURES:**

- On-site property management
- On-site deli
- Card-key access security system
- Suites contain glass entries, glass-walled conference room, built-in reception desk, copy/break rooms with cabinetry and sink, lighted signage area, interior offices with glass partitions
- Energy Star Certified