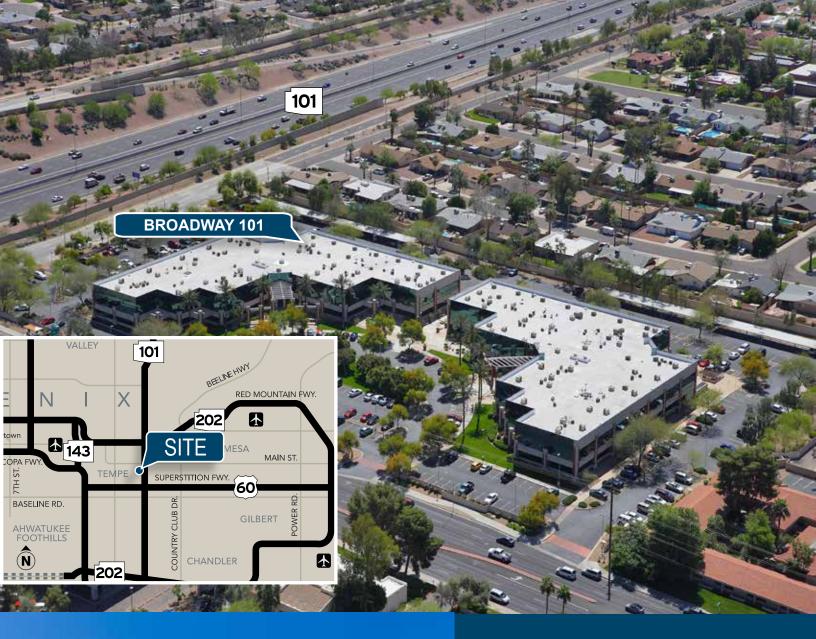

#### LOCATION:

Adjacent to Loop 101 with immediate ingress/ egress; close proximity to Loop 202, US-60 and I-10, minutes from Sky Harbor Int'l Airport & Downtown Phoenix