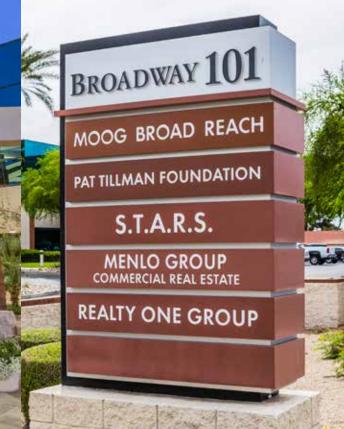

2141 & 2151 EAST BROADWAY ROAD TEMPE, ARIZONA PROJECT SIZE: Approximately 164,739 sf class "A" office project PARKING RATIO: 4.82/1000, with parking garage and covered parking available

#### LOCATION:

Adjacent to Loop 101 with immediate ingress/ egress; close proximity to Loop 202, US-60 and I-10, minutes from Sky Harbor Int'l Airport & Downtown Phoenix

# Broadway 101

### 2141 & 2151 EAST BROADWAY ROAD TEMPE, ARIZONA

#### **PROPERTY FEATURES:**

- On-site property management
- On-site deli
- Card-key access security system
- Suites contain glass entries, glass-walled conference room, built-in reception desk, copy/break rooms with cabinetry and sink, lighted signage area, interior offices with glass partitions
- Energy Star Certified





AVAILABLE FOR LEASE



# for lease







## For additional information:

Dave Seeger Managing Director +1 602 282 6317 dave.seeger@am.jll.com





jll.com/phoenix

©2014 Jones Lang LaSalle IP, Inc. All rights reserved. All information contained herein is from sources deemed reliable; however, no representation or warranty is made to the accuracy thereof.