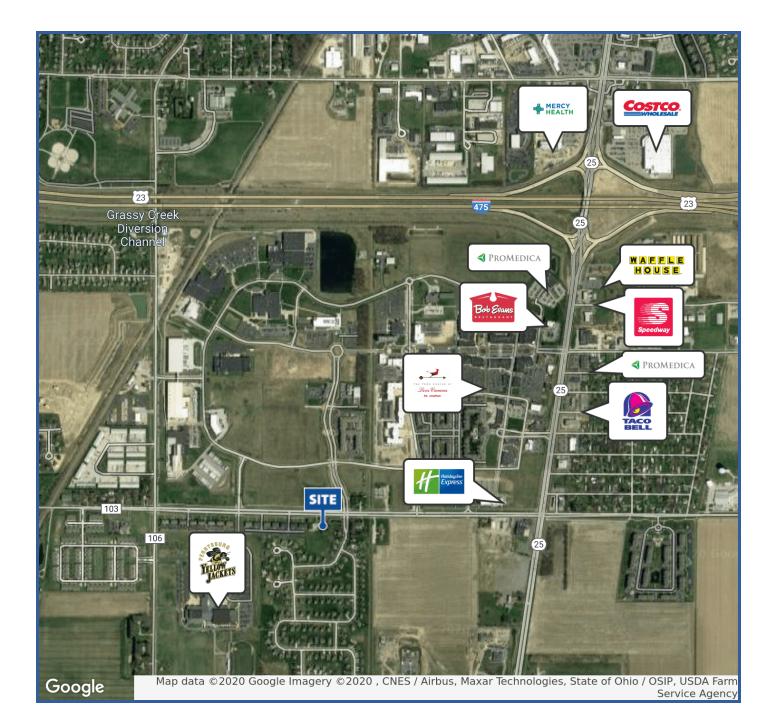

## 13107 ROACHTON RD.

13107 ROACHTON RD., PERRYSBURG, OH 43551

| OFFERING SUMMARY   |                                              | PROPERTY OVERVIEW                                                                                            |           |          |               |
|--------------------|----------------------------------------------|--------------------------------------------------------------------------------------------------------------|-----------|----------|---------------|
| Sale Price:        | \$595,000                                    | Small professional office site, or redevelopment opportunity.                                                |           |          |               |
|                    |                                              | PROPERTY HIGHLIGHTS                                                                                          |           |          |               |
| Price / SF:        | \$326.92                                     | <ul> <li>Excellent small professional or business opportunity.</li> </ul>                                    |           |          |               |
| Building Size:     | 1,820 SF                                     | <ul> <li>Great redevelopment opportunity with zoning that would allow<br/>for office or mixed use</li> </ul> |           |          |               |
| Lot Size:          | 2.5 Acres                                    | Across the street from Levis Commons                                                                         |           |          |               |
|                    |                                              | Just a few minutes to Dixie highway and I-475 interchange                                                    |           |          |               |
| Zoning:            | OS - Office Service                          | DEMOGRAPHICS                                                                                                 |           |          |               |
| County:            | Wood                                         |                                                                                                              | 1 MILE    | 5 MILES  | 10 MILES      |
|                    |                                              | Total Households                                                                                             | 705       | 25,096   | 111,954       |
| Parcel #:          | Q61-100-240000005000<br>Q61-100-240000006000 | Total Population                                                                                             | 2,049     | 61,551   | 278,448       |
|                    |                                              | Average HH Income                                                                                            | \$115,565 | \$82,468 | \$63,480      |
| RE Taxes:          | \$4,998.22/year                              |                                                                                                              | ÷,        | ,,       | Ţ = = ) I C C |
| JERRY MILLER, CCIN | л                                            |                                                                                                              |           |          |               |