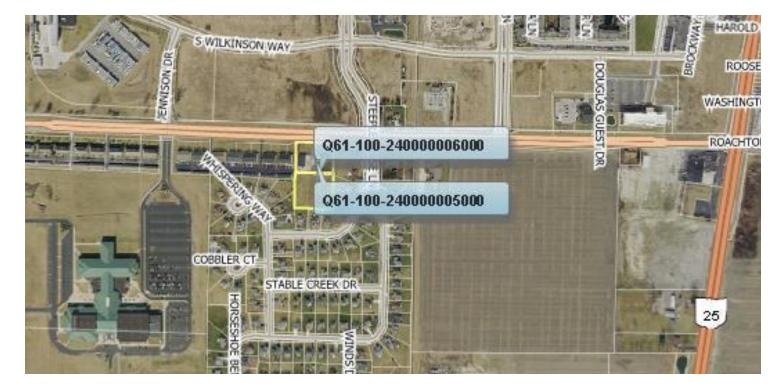

## 13107 ROACHTON RD.

13107 ROACHTON RD., PERRYSBURG, OH 43551

| OFFERING SUMMARY   |                                              | PROPERTY OVERVIEW                                                                                            |           |          |               |
|--------------------|----------------------------------------------|--------------------------------------------------------------------------------------------------------------|-----------|----------|---------------|
| Sale Price:        | \$595,000                                    | Small professional office site, or redevelopment opportunity.                                                |           |          |               |
|                    |                                              | PROPERTY HIGHLIGHTS                                                                                          |           |          |               |
| Price / SF:        | \$326.92                                     | <ul> <li>Excellent small professional or business opportunity.</li> </ul>                                    |           |          |               |
| Building Size:     | 1,820 SF                                     | <ul> <li>Great redevelopment opportunity with zoning that would allow<br/>for office or mixed use</li> </ul> |           |          |               |
| Lot Size:          | 2.5 Acres                                    | Across the street from Levis Commons                                                                         |           |          |               |
|                    |                                              | Just a few minutes to Dixie highway and I-475 interchange                                                    |           |          |               |
| Zoning:            | OS - Office Service                          | DEMOGRAPHICS                                                                                                 |           |          |               |
| County:            | Wood                                         |                                                                                                              | 1 MILE    | 5 MILES  | 10 MILES      |
|                    |                                              | Total Households                                                                                             | 705       | 25,096   | 111,954       |
| Parcel #:          | Q61-100-240000005000<br>Q61-100-240000006000 | Total Population                                                                                             | 2,049     | 61,551   | 278,448       |
|                    |                                              | Average HH Income                                                                                            | \$115,565 | \$82,468 | \$63,480      |
| RE Taxes:          | \$4,998.22/year                              |                                                                                                              | ÷,        | ,,       | Ţ = = ) I C C |
| JERRY MILLER, CCIN | л                                            |                                                                                                              |           |          |               |