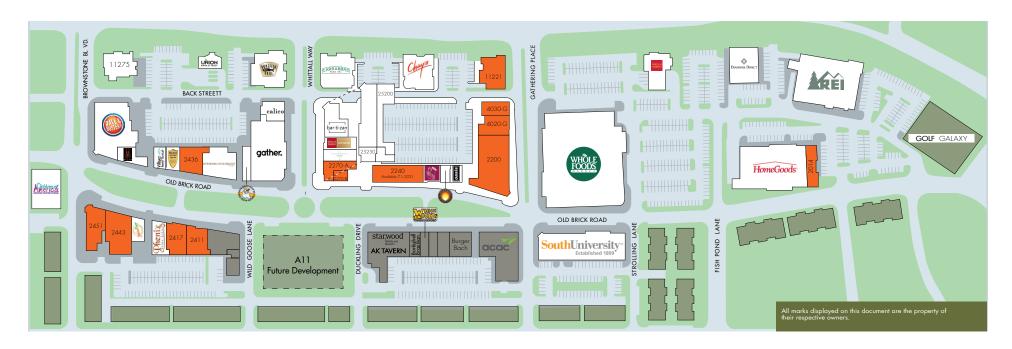

- End cap spaces available
- Abundant parking
- Traffic Counts:
  - I-64: 73,000 AADT
  - o W Broad Street: 75,000 AADT

| Space  | Tenant             | Size (SF) |
|--------|--------------------|-----------|
| 2010   | HomeGoods          | 25,500    |
| 2014   | Available          | 3,000     |
| 2020   | REI                | 26,530    |
| 2151   | South University   | 56,846    |
| 2200   | Available          | 15,620    |
| 2226   | The Oasis          | 1,875     |
| 2228   | Ironworks          | 1,173     |
| 2232   | All Fired Up       | 2,579     |
| 2240   | Available 7.1.2021 | 6,836     |
| 2270-A | Available          | 3,491     |
| 2270-В | Available          | 1,080     |
| 2400   | Gather             | 17,908    |
| 2411   | Available          | 4,966     |
| 2416   | Ray's Italian Ice  | 1,277     |

| Space  | Tenant                   | Size (SF) |
|--------|--------------------------|-----------|
| 2417   | Available                | 5,146     |
| 2421   | Phenix Salon Suites      | 4,293     |
| 2426   | Outdoor Living Brands    | 8,222     |
| 2436   | Available                | 5,020     |
| 2437   | Juice Bar                | 1,942     |
| 2442   | Mona Lounge & Cigar Bar  | 2,838     |
| 2443   | Available                | 9,906     |
| 2448   | Village Family Dentistry | 1,980     |
| 2451   | Available                | 6,384     |
| 2452   | Sea by Thai              | 2,650     |
| 2501   | Children of America      | 15,000    |
| 25230  | RTR Law Group            | 3,044     |
| 25200  | Eagle Commercial Realty  | 13,650    |
| 4001-B | Dave & Busters           | 16,000    |

| Space  | Tenant                         | Size (SF) |
|--------|--------------------------------|-----------|
| 4001-W | Scents of Serenity             | 3,859     |
| 4020-G | Available                      | 4,622     |
| 4021-W | Wells Fargo Financial Advisors | 2,742     |
| 4026-W | Calico                         | 3,337     |
| 4026-W | Bar·ti·zan                     | 5,598     |
| 4030-G | Available                      | 3,000     |
| 11131  | Diamonds Direct                | 5,797     |
| 11151  | Wells Fargo Bank               | 4,500     |
| 11173  | Whole Foods Market             | 60,150    |
| 11221  | Available                      | 7,000     |
| 11229  | Chuy's                         | 7,600     |
| 11237  | Carrabba's                     | 6,330     |
| 11251  | Bone Fish Grill                | 5,581     |
| 11263  | Union Bank & Trust             | 2,750     |

| Space | Tenant                 | Size (SF) |
|-------|------------------------|-----------|
| 11275 | Available              | 6,700     |
| NAP   | The Flats              | 5,318     |
| NAP   | The Flats Mgmt Office  | 2,092     |
| NAP   | BWBV Mgmt Office       | 1,100     |
| NAP   | Park Lane Tavern       | 7,944     |
| NAP   | Bomb Shell Salon       | 2,052     |
| NAP   | Which Wich             | 1,667     |
| NAP   | Alice McQueen Boutique | 2,021     |
| NAP   | 3 Sports               | 2,027     |
| NAP   | Burger Bach            | 3,785     |
| NAP   | ACAC Fitness           | 67,709    |
| NAP   | Golf Galaxy            | 24,000    |
|       |                        |           |