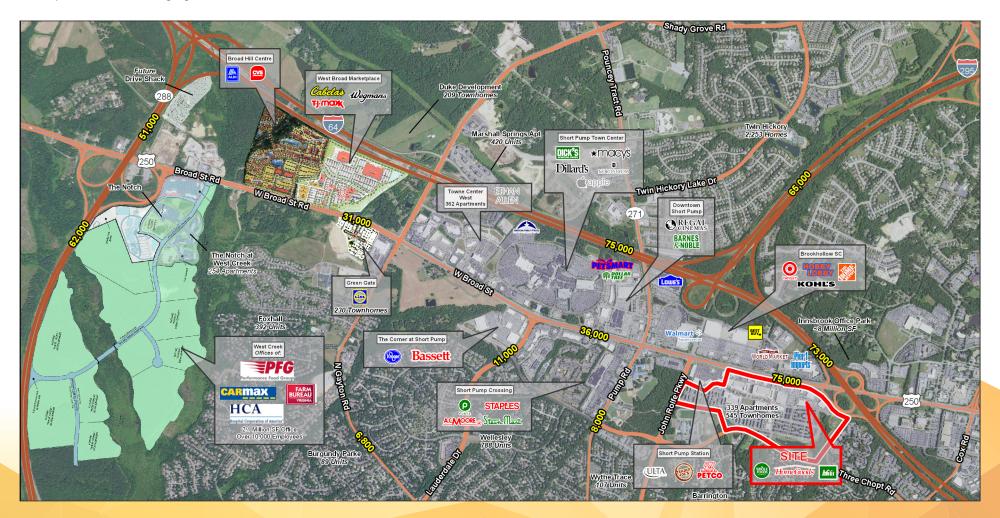

## **OVERVIEW & LOCATION**

West Broad Village is located at the gateway to Short Pump submarket in Richmond, Virginia. The center is a mixed use development that consists of approximately 400,422 square feet of retail and commercial space, 339 luxury apartments towering over the retail and 545 luxury townhomes that surround the project. The project is anchored by Whole Foods, REI, Golf Galaxy, HomeGoods, along with other retailers: Dave and Busters, Wells Fargo, Carrabba's, Bonefish, Carolina Ale House and many more. The center is conveniently located just off Interstate 64 along W. Broad Street.

## **PROPERTY HIGHLIGHTS**

- Mixed use project Approximately 400,422 SF retail, 339 luxury apartments,
  545 luxury townhomes, 135-room Aloft Hotel
- Anchored by Whole Foods, REI, Home Goods, Golf Galaxy
- Located in heart of Short Pump
- Multiple access points along Broad Street
- Space available ranging 1,000 23,242 SF

- End cap spaces available
- Abundant parking
- Traffic Counts:
  - I-64: 73,000 AADT
  - o W Broad Street: 75,000 AADT

| Space  | Tenant             | Size (SF) |
|--------|--------------------|-----------|
| 2010   | HomeGoods          | 25,500    |
| 2014   | Available          | 3,000     |
| 2020   | REI                | 26,530    |
| 2151   | South University   | 56,846    |
| 2200   | Available          | 15,620    |
| 2226   | The Oasis          | 1,875     |
| 2228   | Ironworks          | 1,173     |
| 2232   | All Fired Up       | 2,579     |
| 2240   | Available 7.1.2021 | 6,836     |
| 2270-A | Available          | 3,491     |
| 2270-В | Available          | 1,080     |
| 2400   | Gather             | 17,908    |
| 2411   | Available          | 4,966     |
| 2416   | Ray's Italian Ice  | 1,277     |