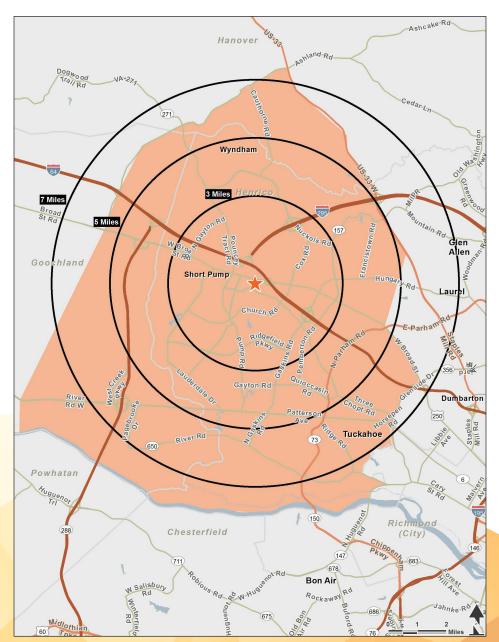

The center benefits from high surrounding daytime population. Center is conveniently located near Innsbrook Office Park, with approximately eight million square feet of office.

Center also benefits from strong demographics with average household incomes of  $\pm$ \$110,000 and approximately 85,000 people within a three mile radius.

The project is located within a healthy growing retail submarket with approximately 4.7 million square feet of retail.

| DEMOGRAPHIC SUMMARY |               |               |               |            |  |  |
|---------------------|---------------|---------------|---------------|------------|--|--|
| 2018                | 3–Mile Radius | 5–Mile Radius | 7–Mile Radius | Trade Area |  |  |
| Population          | 85,654        | 161,623       | 222,142       | 155,523    |  |  |
| Median Age          | 37.4          | 38.6          | 38.7          | 39.30      |  |  |
| Avg HH Size         | 2.5           | 2.49          | 2.48          | 2.52       |  |  |
| Avg HH Income       | \$116,543     | \$111,386     | \$109,771     | \$119,597  |  |  |
| Businesses          | 3,172         | 5,870         | 8,697         | 5,743      |  |  |
| Employees           | 47,995        | 87,559        | 133,744       | 82,816     |  |  |