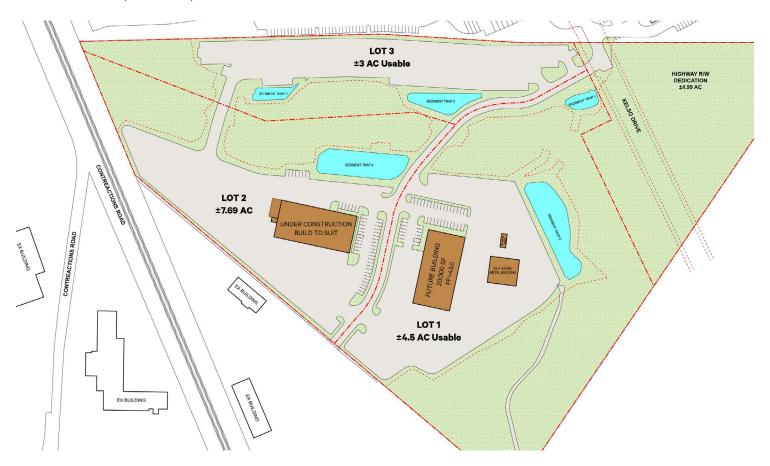

# Build To Suit or Land Lease Opportunity

8404 Kelso Drive Rosedale, MD 21237 www.cbre.com/baltimore

**Click here to Fly the Property** 

Construction Underway - Lot 2 BTS | Next Lot Available to Occupy 2022

## **Available Property Features**

- 30± Acre Property
- 17.5 Acres Remaining Available (7.5± Usable)
- Lot 1 4.5 ± Usable Acres (Available to occupy Fall 2023)
- Lot 3 3± Usable Acres (Available to occupy Summer 2022)
- Various Build-To-Suit Options Ranging up to 30,000 SF
- All Utilities Available to Site
- Zoned MH
- Future Access Road Connection to Kelso Drive
- Located in the Chesapeake Enterprise Zone