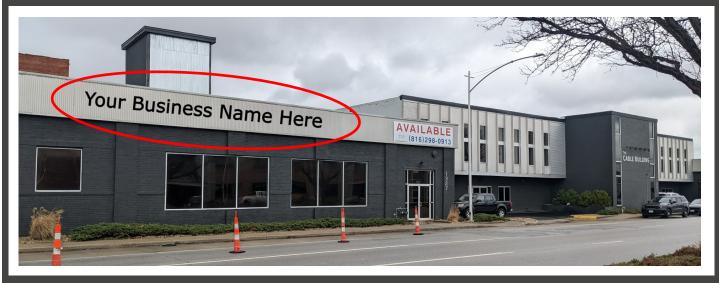

#### 4,000sf Office Suite Now Available

On Burlington Street in NKC with Signage

- Burlington Street Signage!
- 24/7/365 secured access
- 15' open beam ceilings
- Tons of free parking
- Free Wi-Fi
- 6 private offices
- Conference room
- Kitchen/break room
- Large lobby area
- 2 large open areas for group col-

laborating, training, workstations (included!), or whatever you want. Add, this space is located right on Burlington Street with great exposure, signage, and easy access! *Get this space now and take your business to the next level!* 