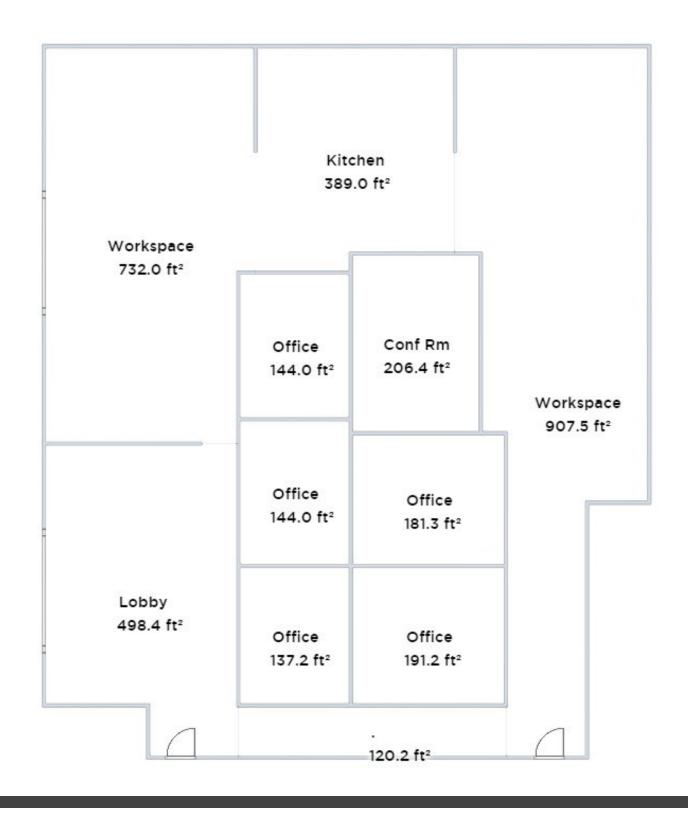

- Burlington Street Signage!
- 24/7/365 secured access
- 15' open beam ceilings
- Tons of free parking
- Free Wi-Fi
- 6 private offices
- Conference room
- Kitchen/break room
- Large lobby area
- 2 large open areas for group col-

laborating, training, workstations (included!), or whatever you want. Add, this space is located right on Burlington Street with great exposure, signage, and easy access! *Get this space now and take your business to the next level!* 

| Space Available : | 4,020 SF          |
|-------------------|-------------------|
| Rental Rate :     | \$17.00 / SF / YR |
| Date Available :  | May 15th, 2022    |
| Service Type :    | Modified Gross    |
| Build Out :       | Standard Office   |
| Space Use:        | Office            |
| Lease Term :      | Negotiable        |