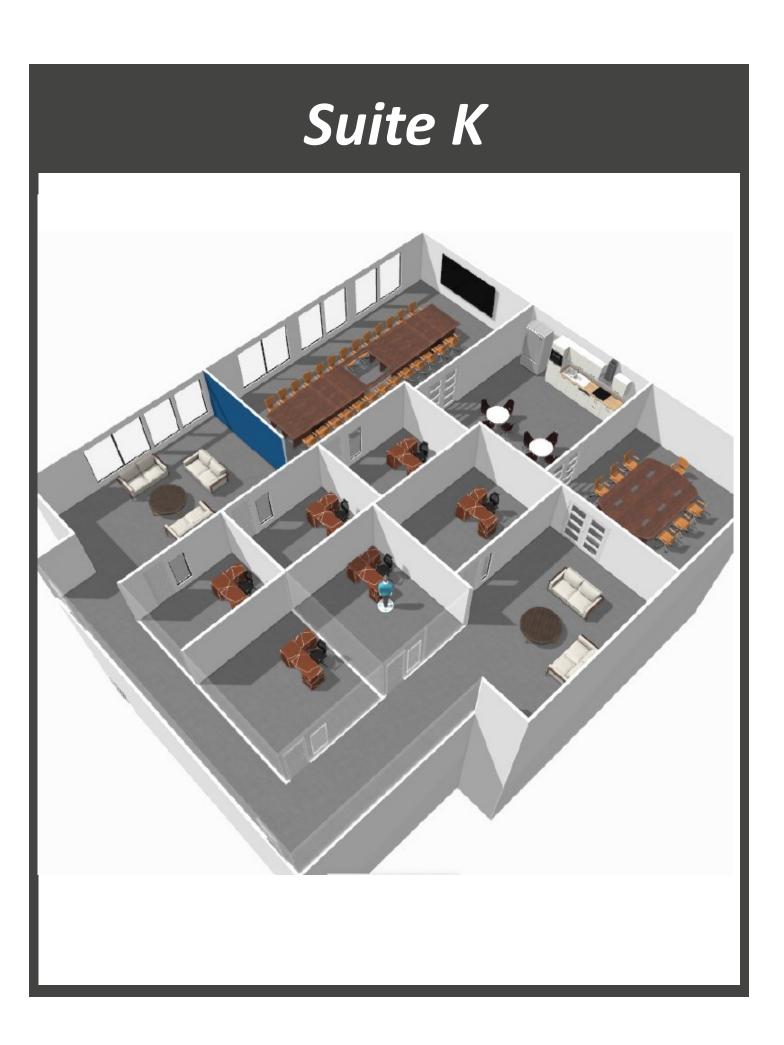

# Suite K

This one-of-a-kind office space located in North Kansas City's historic Cable Building just became available and it won't last long!

Suite K has that cool industrial feel and so much more, including:

- Burlington Street Signage!
- 24/7/365 secured access
- 15' open beam ceilings
- Tons of free parking
- Free Wi-Fi
- 6 private offices
- Conference room
- Kitchen/break room
- Large lobby area
- 2 large open areas for group col-

laborating, training, workstations (included!), or whatever you want. Add, this space is located right on Burlington Street with great exposure, signage, and easy access! *Get this space now and take your business to the next level!* 

## Suite K