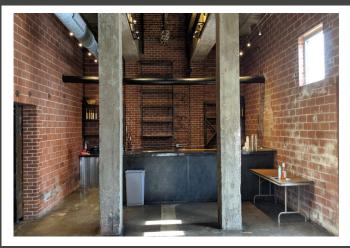

# Suite K

This one-of-a-kind office space located in North Kansas City's historic Cable Building just became available and it won't last long!

Suite K has that cool industrial feel and so much more, including:

- Burlington Street Signage!
- 24/7/365 secured access
- 15' open beam ceilings
- Tons of free parking
- Free Wi-Fi
- 6 private offices
- Conference room
- Kitchen/break room
- Large lobby area
- 2 large open areas for group col-

laborating, training, workstations (included!), or whatever you want. Add, this space is located right on Burlington Street with great exposure, signage, and easy access! *Get this space now and take your business to the next level!* 