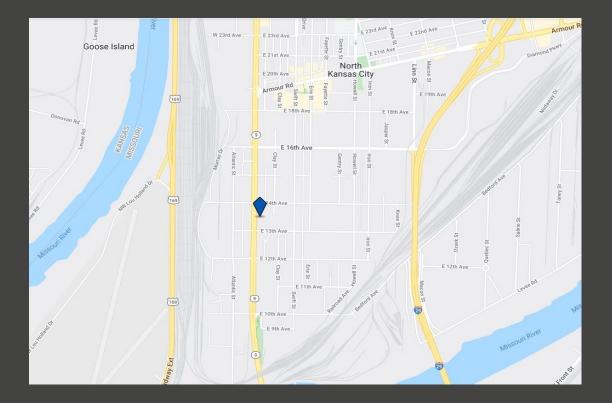

#### The Cable Building

1321 Burlington Street North Kansas City, MO 64116

Andrew Robaska 816.298.0913 (call/text) Andrew@ReThinkWorkSpaces.com

### The Cable Building

The iconic Cable Building is a popular office building in North Kansas City with an eclectic ambiance, Burlington Street frontage, secured access, and tons of free public parking. Located just minutes from downtown Kansas City, this building offers everything from large executive office spaces for established companies to shared coworking spaces for startups and other small businesses.