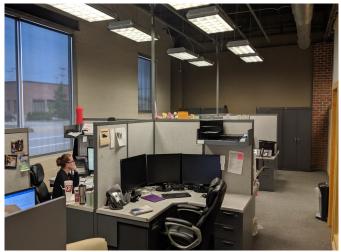

# Suite K

This one-of-a-kind office space located in North Kansas City's historic Cable Building just became available and it won't last long!

Suite K has that cool industrial feel and so much more, including:

- Burlington Street Signage!
- 24/7/365 secured access
- 15' open beam ceilings
- Tons of free parking
- Free Wi-Fi
- 6 private offices
- Conference room
- Kitchen/break room
- Large lobby area
- 2 large open areas for group col-

laborating, training, workstations (included!), or whatever you want. Add, this space is located right on Burlington Street with great exposure, signage, and easy access! *Get this space now and take your business to the next level!* 