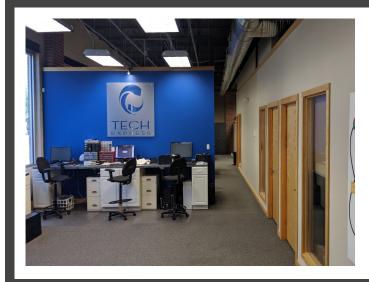

# Suite K

This one-of-a-kind office space located in North Kansas City's historic Cable Building just became available and it won't last long!

Suite K has that cool industrial feel and so much more, including:

- Burlington Street Signage!
- 24/7/365 secured access
- 15' open beam ceilings
- Tons of free parking
- Free Wi-Fi
- 6 private offices
- Conference room
- Kitchen/break room
- Large lobby area
- 2 large open areas for group col-

laborating, training, workstations (included!), or whatever you want. Add, this space is located right on Burlington Street with great exposure, signage, and easy access! *Get this space now and take your business to the next level!* 