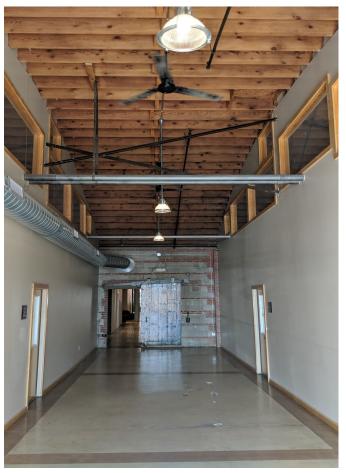

# Suite K

This one-of-a-kind office space located in North Kansas City's historic Cable Building just became available and it won't last long!

Suite K has that cool industrial feel and so much more, including:

- Burlington Street Signage!
- 24/7/365 secured access
- 15' open beam ceilings
- Tons of free parking
- Free Wi-Fi
- 6 private offices
- Conference room
- Kitchen/break room
- Large lobby area
- 2 large open areas for group col-

laborating, training, workstations (included!), or whatever you want. Add, this space is located right on Burlington Street with great exposure, signage, and easy access! *Get this space now and take your business to the next level!* 