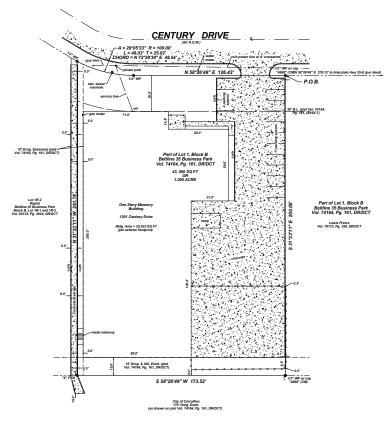

#### **BUILDING DATA**

Total Building SF: 20,023 SF
Office SF: 5,000 SF
Warehouse SF: 15,023 SF
Clear Height: 17'5"

Loading Docks: 3 Dock High Doors (1 Ramped)

**Year of Construction**: 1977

**Comments:** Excellent Frontage on N-135E

Situated on ± 1 Acre of Land Fenced Outside Storage

ECONOMIC DATA

**Lease Rate:** \$7.50 NNN + \$3.00 OPEX PSF

Sale Price: \$100.00 PSF

For more information contact:

Nathan Denton, Principal ndenton@lee-associates.com
D 972.934.4015