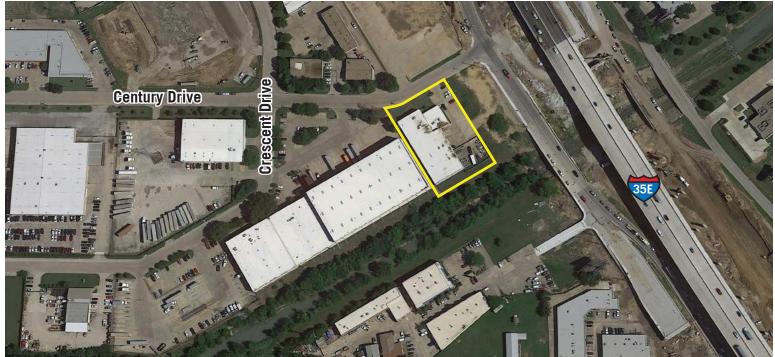

#### **BUILDING DATA**

Total Building SF: 20,023 SF
Office SF: 5,000 SF
Warehouse SF: 15,023 SF
Clear Height: 17'5"

Loading Docks: 3 Dock High Doors (1 Ramped)

**Year of Construction**: 1977

**Comments:** Excellent Frontage on N-135E

Situated on ± 1 Acre of Land Fenced Outside Storage

ECONOMIC DATA

**Lease Rate:** \$7.50 NNN + \$3.00 OPEX PSF

Sale Price: \$100.00 PSF

For more information contact:

Nathan Denton, Principal ndenton@lee-associates.com
D 972.934.4015