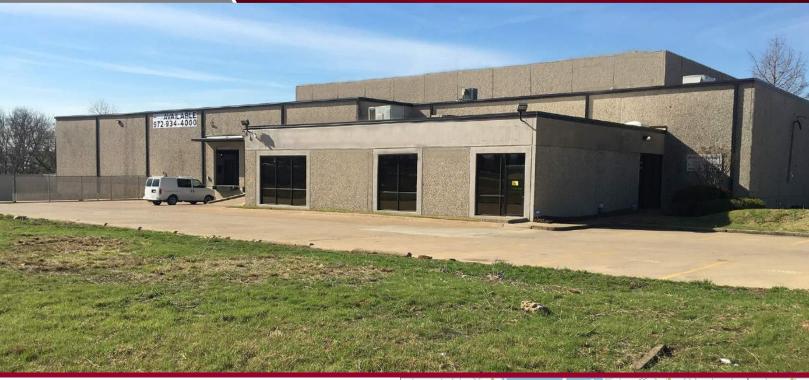

### 1301 Century Drive, Carrollton, TX 75006

20,023 SF AVAILABLE

#### **BUILDING DATA**

Total Building SF: 20,023 SF
Office SF: 5,000 SF
Warehouse SF: 15,023 SF
Clear Height: 17'5"

Loading Docks: 3 Dock High Doors (1 Ramped)

**Year of Construction**: 1977

**Comments:** Excellent Frontage on N-135E

Situated on ± 1 Acre of Land Fenced Outside Storage

ECONOMIC DATA

**Lease Rate:** \$7.50 NNN + \$3.00 OPEX PSF

Sale Price: \$100.00 PSF

For more information contact:

Nathan Denton, Principal ndenton@lee-associates.com
D 972.934.4015