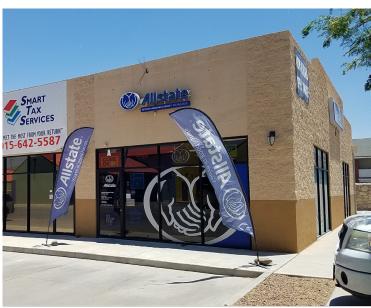

## **Property Highlights**

Total lot size: 38,639 SF

Total space available: 3,600 SF

· Zoning: C-4

• Yera built: 2008

Lease rate: \$12 /SF / YR, NNN

• Min.divisible: 1,200 SF

 Neighborhood Retail strip center with proximity to thousands of rooftops and a high traffic intersection of George Dieter and Montana. Traffic counts over 40,000 cars per day on Montana and over 8,000 on George Dieter.  Located on George Dieter and immediately south of Montana Ave with McDonald's across the street. Easy access to and from Montana Avenue and about 2 miles west of Loop 375.