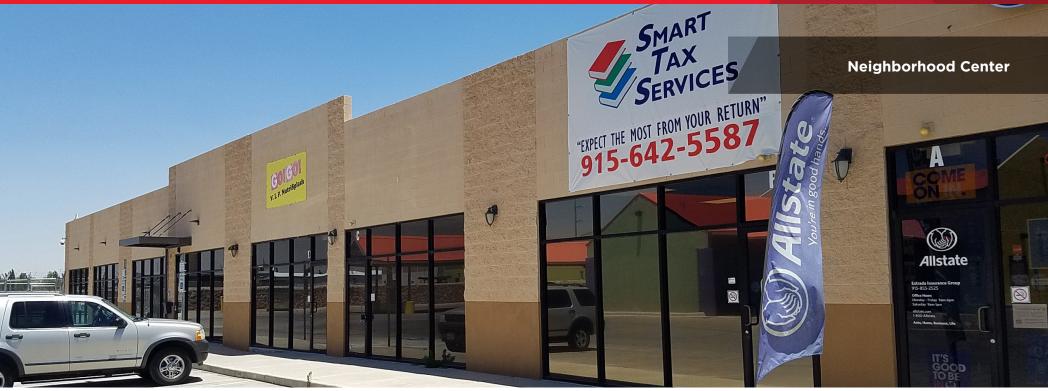

## **Property Highlights**

Total lot size: 38,639 SF

Total space available: 3,600 SF

· Zoning: C-4

• Yera built: 2008

Lease rate: \$12 /SF / YR, NNN

• Min.divisible: 1,200 SF

 Neighborhood Retail strip center with proximity to thousands of rooftops and a high traffic intersection of George Dieter and Montana. Traffic counts over 40,000 cars per day on Montana and over 8,000 on George Dieter.  Located on George Dieter and immediately south of Montana Ave with McDonald's across the street. Easy access to and from Montana Avenue and about 2 miles west of Loop 375.