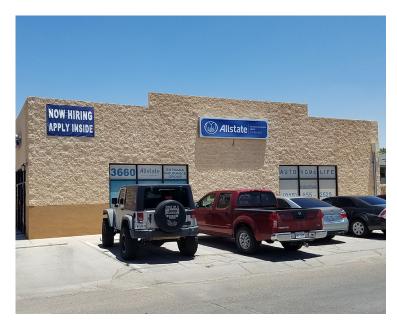

## **Property Highlights**

Total lot size: 38,639 SF

Total space available: 3,600 SF

· Zoning: C-4

• Yera built: 2008

Lease rate: \$12 /SF / YR, NNN

• Min.divisible: 1,200 SF

 Neighborhood Retail strip center with proximity to thousands of rooftops and a high traffic intersection of George Dieter and Montana. Traffic counts over 40,000 cars per day on Montana and over 8,000 on George Dieter.  Located on George Dieter and immediately south of Montana Ave with McDonald's across the street. Easy access to and from Montana Avenue and about 2 miles west of Loop 375.