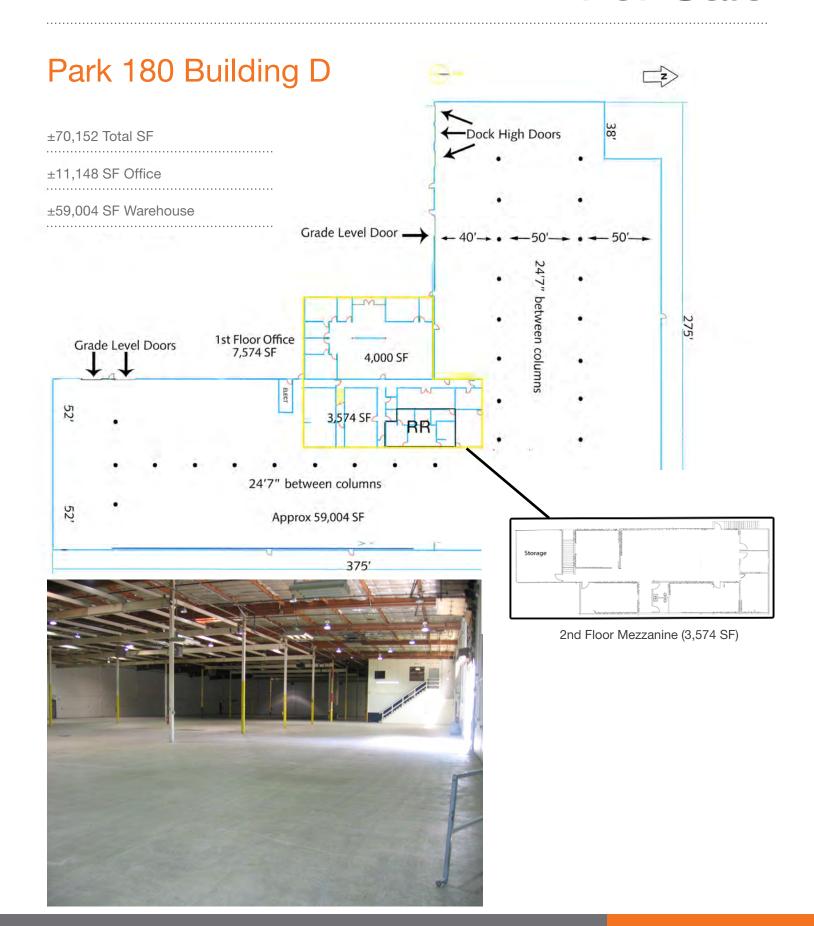

## Park 180 Building D

7140 180th Avenue NE Redmond, WA

Sales Price: \$7,700,000

70,152 SF / 11,148 SF of air conditioned office 59,004 SF of warehouse/mfg

Previous uses were heavy manufacturing and tv series movie set

Lot 1 - 3.96 acres Lot 2 - .789 acres

900 Amps / 480 volt / 3-phase

Three dock high and three oversized automated grade level doors

20' ceilings with extra structural secondary existing grid system

Extra large site with expansion possibilities of 20,000 SF or heavy parking use up to 196,472 SF lot, easily 186 stalls.