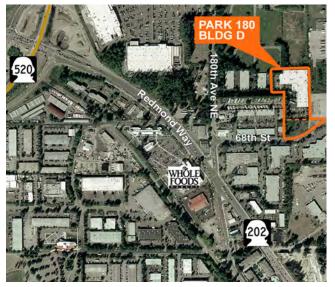

## Park 180 Building D

7140 180th Avenue NE Redmond, WA

Sales Price: \$7,700,000

70,152 SF / 11,148 SF of air conditioned office 59,004 SF of warehouse/mfg

Previous uses were heavy manufacturing and tv series movie set