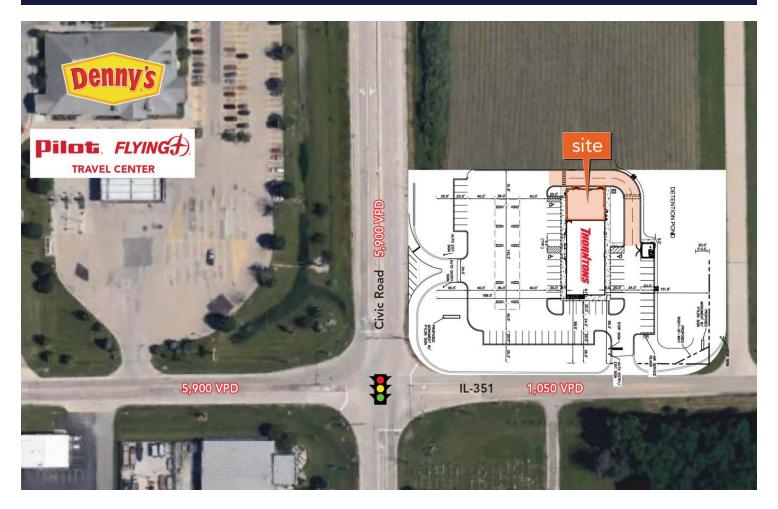

# NEC IL-351 & Civic Road

LaSalle, IL | 61301

## For Lease

**Retail Property** 

- ▶ ±2,420 SF endcap with drive-thru available
- New development with Thorntons Fuel Station & Convenience Store
- Ideal for a QSR tenant
- Positioned at the northeast corner of IL-351 and Civic Road with ingress / egress to both
- First fuel station for traffic exiting south from I-80 on to IL-351
- Pylon sign on I-80