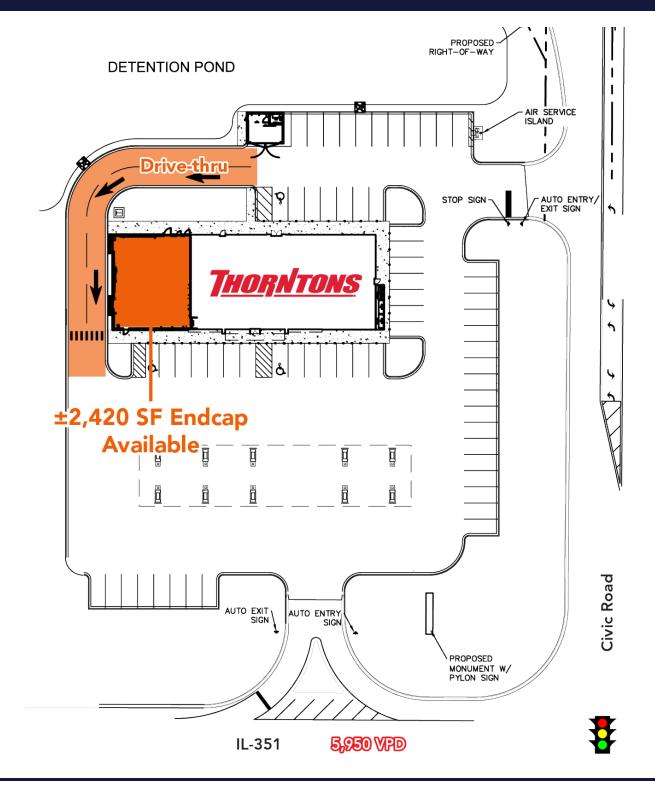

## For Lease

**Retail Property** 

- ▶ ±2,420 SF endcap with drive-thru available
- New development with Thorntons Fuel Station & Convenience Store
- Ideal for a QSR tenant
- Positioned at the northeast corner of IL-351 and Civic Road with ingress / egress to both
- First fuel station for traffic exiting south from I-80 on to IL-351
- Pylon sign on I-80

# NEC IL-351 & Civic Road

## For Lease

LaSalle, IL 61301 | Suburb

**Retail Property** 