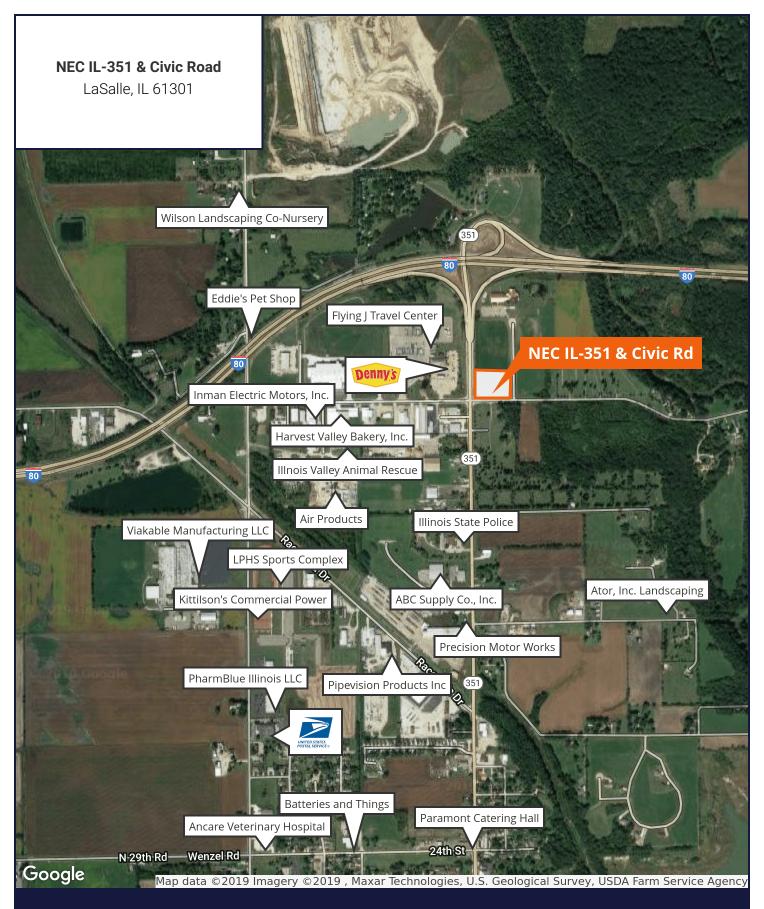

# NEC IL-351 & Civic Road

LaSalle, IL | 61301

## For Lease

**Retail Property** 

- ▶ ±2,420 SF endcap with drive-thru available
- New development with Thorntons Fuel Station & Convenience Store
- Ideal for a QSR tenant
- Positioned at the northeast corner of IL-351 and Civic Road with ingress / egress to both
- First fuel station for traffic exiting south from I-80 on to IL-351
- Pylon sign on I-80