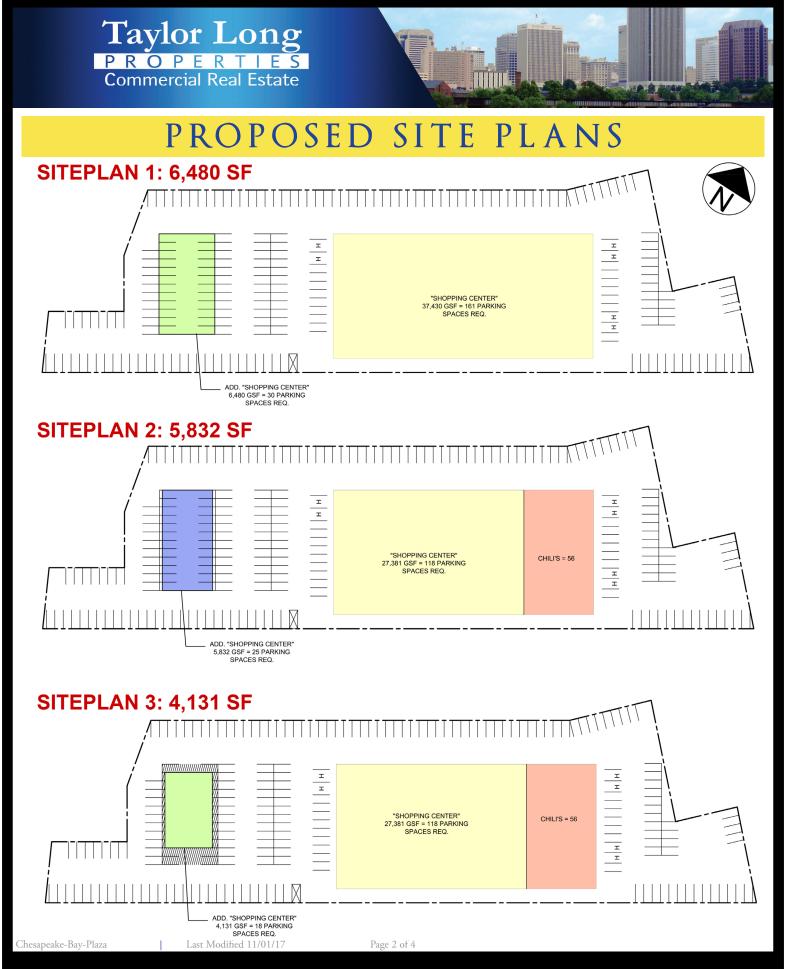

#### FEATURES

- 0.61-Acre Retail Pad available for Ground Lease. Can accomodate 4,131 SF 6,480 SF Freestanding Building.
- Great opportunity for restaurant with drive-thru.
- Located in the heart of a retail corridor between heavily traveled Leesburg Pike and Seminary Road.
- Excellent demographics and daytime population (318,262 in a 5-mile radius).
- Adjacent to *Skyline Tower Apartments*, a 939-unit Multifamily high-rise apartment complex.
- Located just minutes from Pentagon City and less than 10 miles from Washington DC.