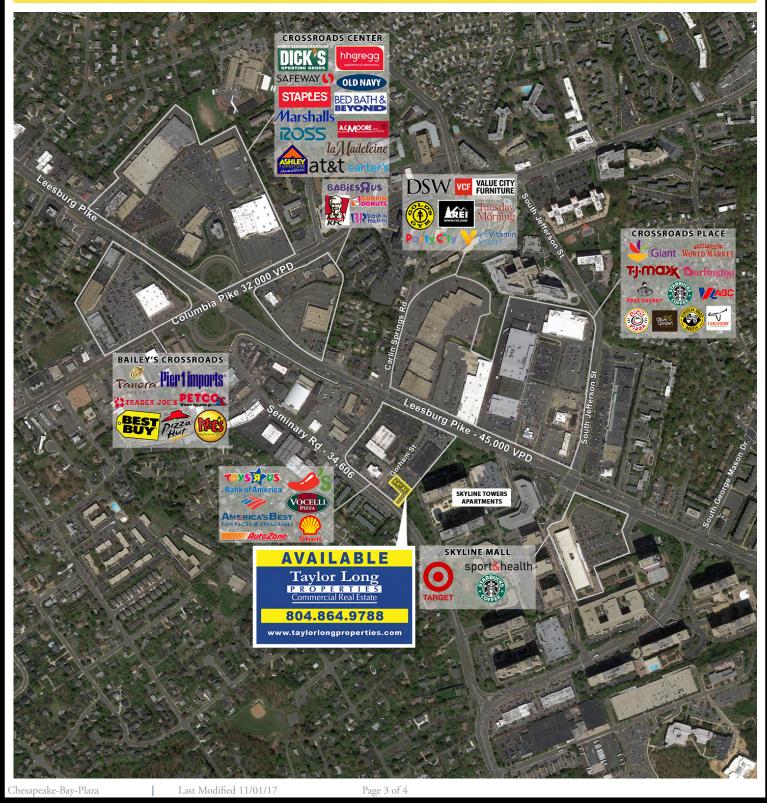

5-mile radius).
- Adjacent to *Skyline Tower Apartments*, a 939-unit Multifamily high-rise apartment complex.
- Located just minutes from Pentagon City and less than 10 miles from Washington DC.

#### DEMOGRAPHICS\*

|                 | 1 mile                      | 3 miles   | 5 miles   |
|-----------------|-----------------------------|-----------|-----------|
| 2017 Population | 45,864                      | 283,524   | 588,214   |
| Avg HH Income   | \$87,521                    | \$111,093 | \$124,951 |
| Total Employees | 16,328                      | 111,168   | 318,262   |
| Traffic Count   | 45,000 VPD on Leesburg Pike |           |           |

34,606 VPD on Seminary Road

\*Detailed demographics upon request







# Taylor LongP R O P E R T I E SCommercial Real Estate

## MAP





## PHOTOS







Information contained herein was provided by sources believed to be reliable, Taylor Long Properties makes no representation, expressed or implied, as to its accuracy and said information is subject to errors, omissions or changes.

Chesapeake-Bay-Plaza

Last Modified 11/01/17

Page 4 of 4