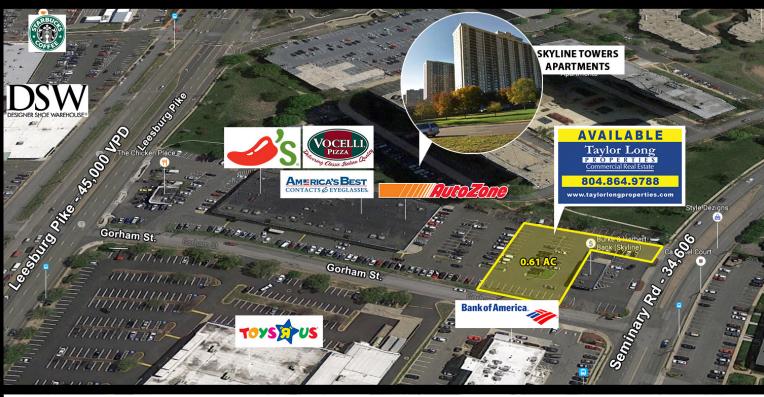

#### FEATURES

- 0.61-Acre Retail Pad available for Ground Lease. Can accomodate 4,131 SF 6,480 SF Freestanding Building.
- Great opportunity for restaurant with drive-thru.
- Located in the heart of a retail corridor between heavily traveled Leesburg Pike and Seminary Road.
- Excellent demographics and daytime population (318,262 in a 5-mile radius).
- Adjacent to *Skyline Tower Apartments*, a 939-unit Multifamily high-rise apartment complex.
- Located just minutes from Pentagon City and less than 10 miles from Washington DC.

#### DEMOGRAPHICS\*

|                 | 1 mile                      | 3 miles   | 5 miles   |
|-----------------|-----------------------------|-----------|-----------|
| 2017 Population | 45,864                      | 283,524   | 588,214   |
| Avg HH Income   | \$87,521                    | \$111,093 | \$124,951 |
| Total Employees | 16,328                      | 111,168   | 318,262   |
| Traffic Count   | 45,000 VPD on Leesburg Pike |           |           |

34,606 VPD on Seminary Road

\*Detailed demographics upon request